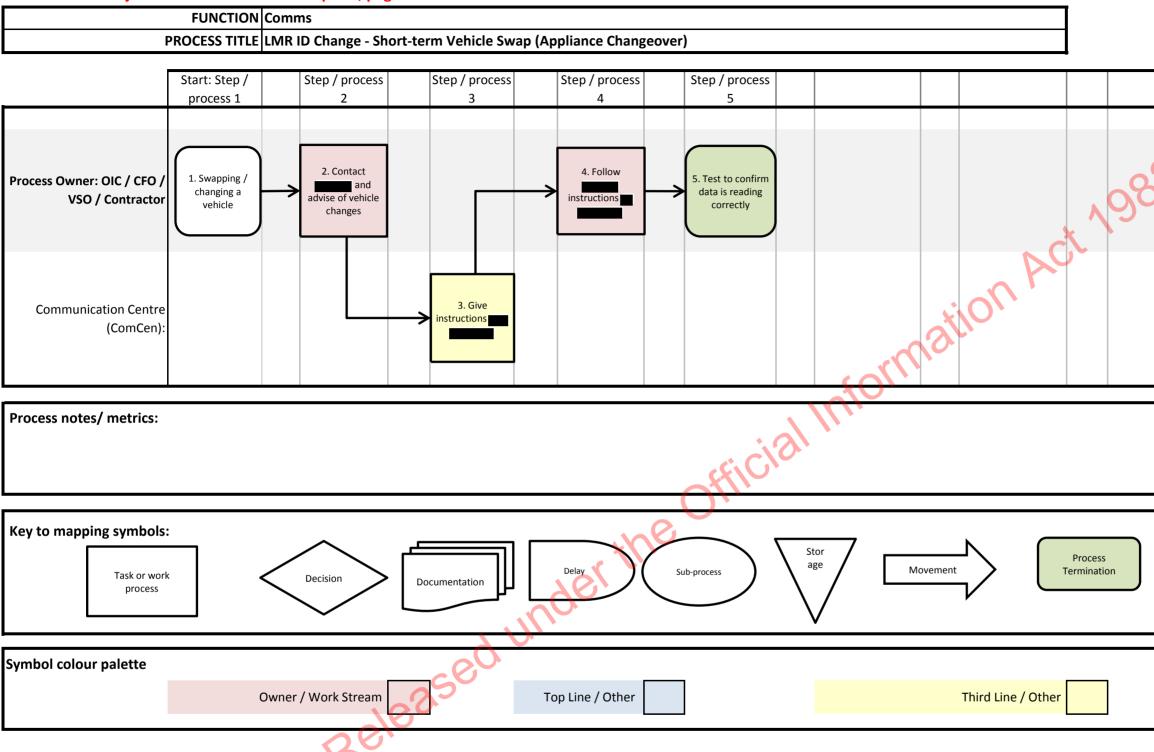

## **PROCESS DESCRIPTION**

To be read in conjunction with Process Map, page 2 below.

FUNCTION Comms

PROCESS TITLE PMC02\_LMR ID Change - Short-term Vehicle Swap (Appliance Changeover)

| Purpose of process (summary only):                                 | Change of Land Mobile Radio (LMR) data to accommodate short-term swapping of vehicle. Vehicle reassigned to a different station.    |  |  |
|--------------------------------------------------------------------|-------------------------------------------------------------------------------------------------------------------------------------|--|--|
| PROCESS END: Goal / desired process outcome (process termination): |                                                                                                                                     |  |  |
| PROCESS START: Problem to be solved:                               | Officer in Charge (OIC) / Chief Fire Officer (CFO) / Volunteer Support Officer (VSO) / Contractor is swapping / changing a vehicle. |  |  |
| Activity / Step 2                                                  | OIC / CFO / VSO / Contractor advises of vehicle changes.                                                                            |  |  |
| Activity / Step 3                                                  | provides instructions                                                                                                               |  |  |
| Activity / Step 4                                                  | OIC / CFO / VSO / Contractor follows instructions                                                                                   |  |  |
| PROCESS END: Goal / desired process outcome (process termination): |                                                                                                                                     |  |  |
| General notes:                                                     |                                                                                                                                     |  |  |
|                                                                    | FOLL                                                                                                                                |  |  |

## SWIM LANE USER PROCESS MAP

To be read in conjunction with Process Description, page 1 above.

| ,2                  |                            |  |
|---------------------|----------------------------|--|
|                     |                            |  |
|                     |                            |  |
|                     |                            |  |
|                     |                            |  |
|                     |                            |  |
|                     |                            |  |
| Progres:<br>next st | <br>Alternative<br>process |  |
|                     |                            |  |
|                     | Fourth line                |  |