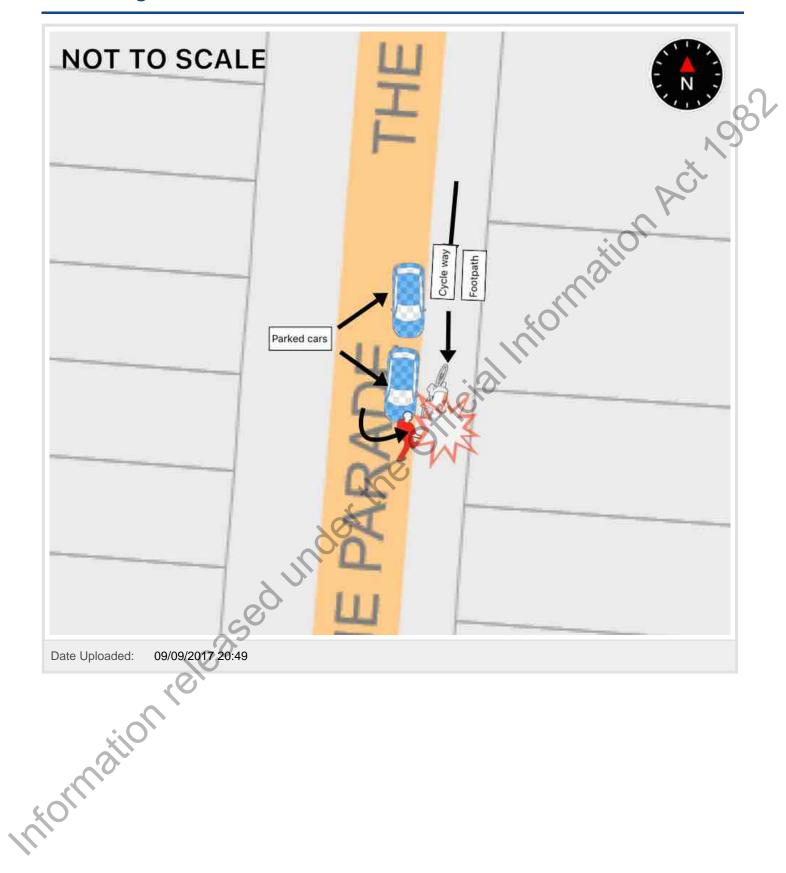

## **What Happened**

| Officer Notes: | Purpose-built area where the footpath has a cycleway along the edge of it and then there's a gap for parked cars and then the operating lanes on the road. Pedestrian has moved rapidly around the front of her vehicle to cross onto the footpath. The cyclist hasn't seen her because of the volume of her car. The cyclist was travelling at 25 km/h and had less than one metres warning. They have collided heavily. Both parties suffered serious injury. |
|----------------|-----------------------------------------------------------------------------------------------------------------------------------------------------------------------------------------------------------------------------------------------------------------------------------------------------------------------------------------------------------------------------------------------------------------------------------------------------------------|
| Objects Hit:   | Cycle and car                                                                                                                                                                                                                                                                                                                                                                                                                                                   |
| Crash Diagram: | See final page of this report.                                                                                                                                                                                                                                                                                                                                                                                                                                  |

## **Crash Diagram**

Report run: 09/09/2017 23:54 Page: 8 of 8