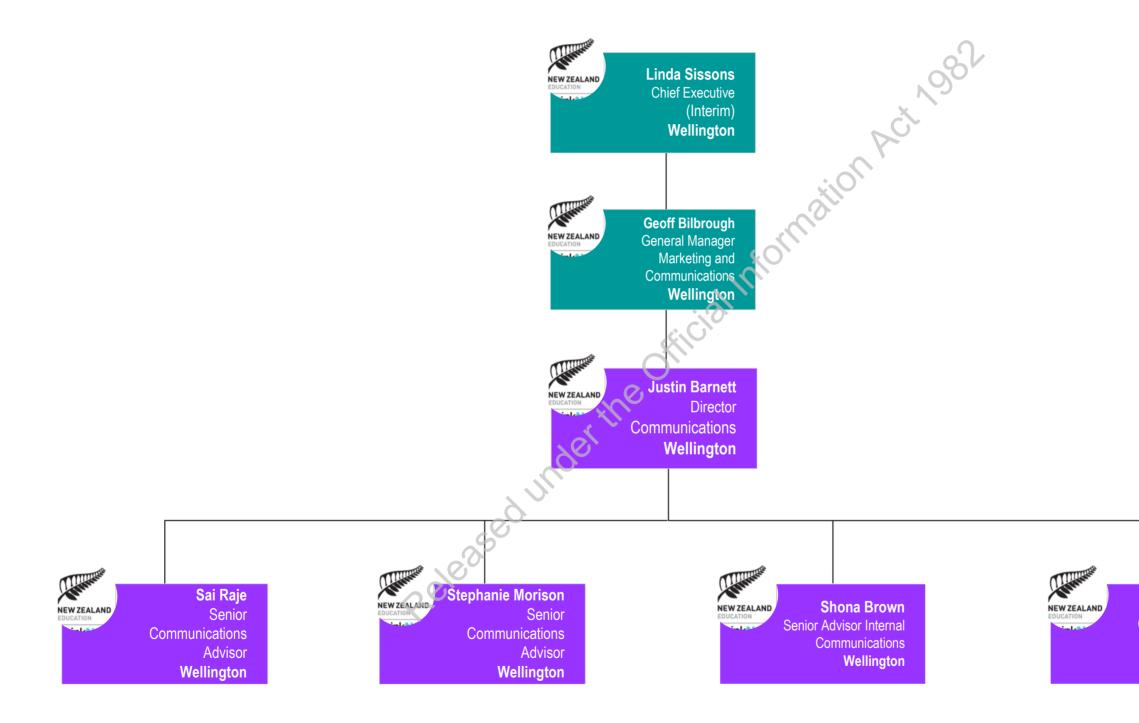

#### Marketing and Communications 1/2

Marketing and Communications 2/2

Eve Abernethy Communications Advisor Wellington