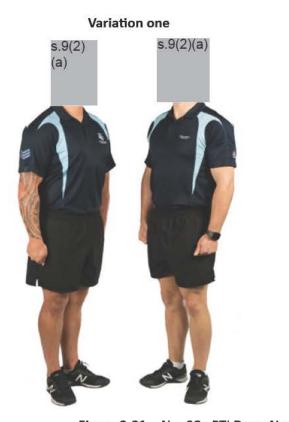

|

- (1) Sikh personnel only.
- (2) Muslim personnel only.
- (3) For outdoor use only.
- (4) Boots approved for wear with this order of dress on Clothing Scale 108.
- (5) When more appropriate for activity being instructed than boots.

Section 4 - No. 6C - PTI dress - non-instructional/office variations

#### 3.6.10 Occasions for wear.

No. 6C PTI dress – non-instructional/office variations are to be worn for the following occasions—

- (1) When not directly instructing.
- (2) Administering fitness testing.
- (3) Leaving the section or working environment.

#### 3.6.11 Limitations on wear

PTI only.

#### 3.6.12 Method of wear

- a. Shirts are to be tucked in to shorts or trousers.
- b. Tracksuit jackets are to be fully zipped up.
- c. Tracksuit trouser leg openings must be closed.



#### Variation two

Tracksuit in transition between styles

Figure 3-21 No. 6C - PTI Dress Non-instructional/Office Variations

NZAP 207 Royal New Zealand Air Force Dress Instructions Part 3, Chapter 6 Physical Training Dress

AL 34 22 Feb 2024

 Table 3-21
 No. 6C - PTI Dress Non-instructional/Office Variations

|               | Garment type  | Standard items                                                                                       | Alternate items                                                                                            | Optional items                                                                                      | Civilian variant                                       |
|---------------|---------------|---------------------------------------------