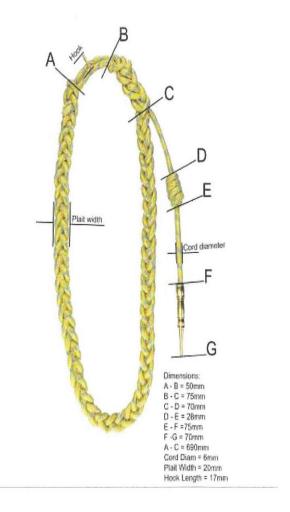

e 3-25 WOAF Blue Rank Slides

**WOAF rank patch**. This patch is used only on the general purpose uniform (c) (GPU) shirt for compulsory use on orders of dress Nos 4A and 4B and optional use when the GPU mid-layer or wet weather jacket is used for same dress orders (refer to Figure 3-26).



Figure 3-26 WOAF Rank Patch

Aiguillette (shoulder loop). The aiguillette (shoulder loop) is a plaited gold (3) coloured cord with a sky blue fleck (refer to Figure 3-27). A single plain cord falls from the shoulder and ends in a plain barrel tag. The aiguillette is worn on the left shoulder of the SD and mess dress jacket with the hook attachment point covered by plain shoulder boards. The aiguillette can be worn on a short sleeved shirt in the appropriate situation as required by the Office of CAF.



Figure 3-27 WOAF Shoulder Loop

(4) **WOAF cummerbund**. The WOAF cummerbund is a full colour Royal Crest with silver ferns surrounding it, on a blue satin material (refer to Figure 3-28). The cummerbund is for use with No. 2 mess dress (refer to Figure 3-7) and is made to order on appointment to the position. The cummerbund is worn with the Royal Crest on the outside. Personnel who have previously held the position of WOAF remain entitled to wear the cummerbund to formal dinners to acknowledge their appointment to the position. The RNZAF Clothing Manager holds a stock of the blue satin cummerbund inners that are sewn to the inside of a new cummerbund at public expense through Vendor: NZ010328.



Figure 3-28 WOAF Cummerbund