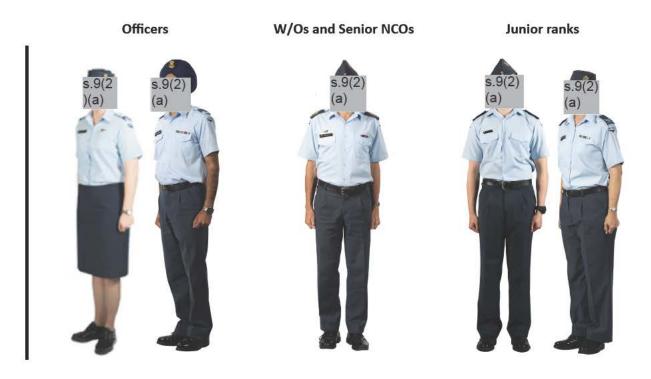

Figure 3-4 No. 1D – Officers Tropical Ceremonial Dress

**Table 3-4** No. 1D – Officers Tropical Ceremonial Dress

| Garment type                              | Standard items                                                                                                                                                                                                                                                                                                                                                                                 | Alternate items                                                                                                                 | Optional items                                                                                                                                                            |
|-------------------------------------------|------------------------------------------------------------------------------------------------------------------------------------------------------------------------------------------------------------------------------------------------------------------------------------------------------------------------------------------------------------------------------------------------|---------------------------------------------------------------------------------------------------------------------------------|---------------------------------------------------------------------------------------------------------------------------------------------------------------------------|
| Hat                                       | Hat, SD                                                                                                                                                                                                                                                                                                                                                                                        | Hat, turban (Note 1)                                                                                                            | Hijab, NZDF, black<br>(Note 2)                                                                                                                                            |
| Jacket                                    | Tunic, white (Note 3)                                                                                                                                                                                                                                                                                                                                                                          |                                                                                                                                 |                                                                                                                                                                           |
| Trousers/skirt                            | <ul><li>» Trousers, tropical; OR</li><li>» Skirt, tropical</li></ul>                                                                                                                                                                                                                                                                                                                           |                                                                                                                                 |                                                                                                                                                                           |
| Shirt                                     | Shirt, L/S, light blue                                                                                                                                                                                                                                                                                                                                                                         |                                                                                                                                 |                                                                                                                                                                           |
| Tie                                       | Necktie, blue, SD                                                                                                                                                                                                                                                                                                                                                                              |                                                                                                                                 |                                                                                                                                                                           |
| Footwear                                  | Shoes, GS, patent leather                                                                                                                                                                                                                                                                                                                                                                      | <ul> <li>» Shoes, court (Note 4/7)</li> <li>» Shoes, court, flat (Note 4/7)</li> <li>» Boots, RM Williams (Note 4/5)</li> </ul> |                                                                                                                                                                           |
| Coat                                      |                                                                                                                                                                                                                                                                                                                                                                                                |                                                                                                                                 | Coat, rain, black (Note 4)                                                                                                                                                |
| Gloves                                    |                                                                                                                                                                                                                                                                                                                                                                                                |                                                                                                                                 | Gloves, nylon, white – if sword is carried                                                                                                                                |
| Socks/<br>pantyhose                       | Socks, lightweight, ankle, dark blue                                                                                                                                                                                                                                                                                                                                                           | Pantyhose, almost black (Note 6)                                                                                                |                                                                                                                                                                           |
| Orders/<br>decorations/<br>medals/ribbons | <ul><li>» Full size medals</li><li>» Commendation insignia</li><li>» Full size citations</li></ul>                                                                                                                                                                                                                                                                                             |                                                                                                                                 |                                                                                                                                                                           |
| Accessories                               | <ul> <li>» Name badge, Force For<br/>New Zealand</li> <li>» Belt, flying uniform</li> <li>» Aiguillette and devices (as<br/>required)</li> <li>» Shoulder boards</li> <li>» Badge, brevet, cloth (as entitled)</li> <li>» Button, all ranks, shank 37 ligne<br/>(centre front)</li> <li>» Button, officer's screw type, 22<br/>ligne (shoulder boards)</li> <li>» Ring, split 13 mm</li> </ul> |                                                                                                                                 | <ul> <li>» Sunglasses (Note 4)</li> <li>» Sword, officer</li> <li>» Belt, sword – worn         when carrying swords         only</li> <li>» Sword, air officer</li> </ul> |

- (1) Sikh personnel only.
- (2) Muslim personnel only.
- (3) Standard navy pattern item.
- (4) Not to be worn on parade.
- (5) To be worn with trousers.
- (6) To be worn with skirt/patent leather GS shoes combination. Optional for wear with court shoes.
- (7) To be worn with a skirt