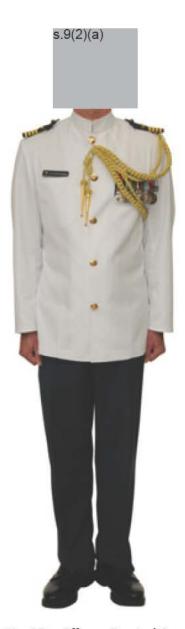

#### 3.1.4 Occasions for wear

- a. No. 1D officers tropical ceremonial dress is worn for the following occasions—
  - (1) State occasions; and
  - other ceremonial occasions eg garden parties.
- b. Defence Liaison Officers (DLOs) and Defence Attachés (DAs) in tropical areas are authorised to wear tropical ceremonial dress on State and other ceremonial occasions. Tropical ceremonial dress consists of a white ceremonial tunic (standard Royal New Zealand Navy (RNZN) issue) with RNZAF shoulder boards and buttons, worn with tropical weight trousers of service dress (SD) pattern. No. 1D dress is a tropical substitute for Nos 1A–1C dress and is more formal than No. 1E dress.

Figure 3-4 No. 1D – Officers Tropical Ceremonial Dress

**Table 3-4** No. 1D – Officers Tropical Ceremonial Dress

| Garment type                              | Standard items                                                                                                                                                                                                                                                                                                                                                                                 | Alternate items                                                                                                                 | Optional items                                                                                                                                                            |
|-------------------------------------------|------------------------------------------------------------------------------------------------------------------------------------------------------------------------------------------------------------------------------------------------------------------------------------------------------------------------------------------------------------------------------------------------|---------------------------------------------------------------------------------------------------------------------------------|---------------------------------------------------------------------------------------------------------------------------------------------------------------------------|
| Hat                                       | Hat, SD                                                                                                                                                                                                                                                                                                                                                                                        | Hat, turban (Note 1)                                                                                                            | Hijab, NZDF, black<br>(Note 2)                                                                                                                                            |
| Jacket                                    | Tunic, white (Note 3)                                                                                                                                                                                                                                                                                                                                                                          |                                                                                                                                 |                                                                                                                                                                           |
| Trousers/skirt                            | <ul><li>» Trousers, tropical; OR</li><li>» Skirt, tropical</li></ul>                                                                                                                                                                                                                                                                                                                           |                                                                                                                                 |                                                                                                                                                                           |
| Shirt                                     | Shirt, L/S, light blue                                                                                                                                                                                                                                                                                                                                                                         |                                                                                                                                 |                                                                                                                                                                           |
| Tie                                       | Necktie, blue, SD                                                                                                                                                                                                                                                                                                                                                                              |                                                                                                                                 |                                                                                                                                                                           |
| Footwear                                  | Shoes, GS, patent leather                                                                                                                                                                                                                                                                                                                                                                      | <ul> <li>» Shoes, court (Note 4/7)</li> <li>» Shoes, court, flat (Note 4/7)</li> <li>» Boots, RM Williams (Note 4/5)</li> </ul> |                                                                                                                                                                           |
| Coat                                      |                                                                                                                                                                                                                                                                                                                                                                                                |                                                                                                                                 | Coat, rain, black (Note 4)                                                                                                                                                |
| Gloves                                    |                                                                                                                                                                                                                                                                                                                                                                                                |                                                                                                                                 | Gloves, nylon, white – if sword is carried                                                                                                                                |
| Socks/<br>pantyhose                       | Socks, lightweight, ankle, dark blue                                                                                                                                                                                                                                                                                                                                                           | Pantyhose, almost black (Note 6)                                                                                                |                                                                                                                                                                           |
| Orders/<br>decorations/<br>medals/ribbons | <ul><li>» Full size medals</li><li>» Commendation insignia</li><li>» Full size citations</li></ul>                                                                                                                                                                                                                                                                                             |                                                                                                                                 |                                                                                                                                                                           |
| Accessories                               | <ul> <li>» Name badge, Force For<br/>New Zealand</li> <li>» Belt, flying uniform</li> <li>» Aiguillette and devices (as<br/>required)</li> <li>» Shoulder boards</li> <li>» Badge, brevet, cloth (as entitled)</li> <li>» Button, all ranks, shank 37 ligne<br/>(centre front)</li> <li>» Button, officer's screw type, 22<br/>ligne (shoulder boards)</li> <li>» Ring, split 13 mm</li> </ul> |                                                                                                                                 | <ul> <li>» Sunglasses (Note 4)</li> <li>» Sword, officer</li> <li>» Belt, sword – worn         when carrying swords         only</li> <li>» Sword, air officer</li> </ul> |

- (1) Sikh personnel only.
- (2) Muslim personnel only.
- (3) Standard navy pattern item.
- (4) Not to be worn on parade.
- (5) To be worn with trousers.
- (6) To be worn with skirt/patent leather GS shoes combination. Optional for wear with court shoes.
- (7) To be worn with a skirt