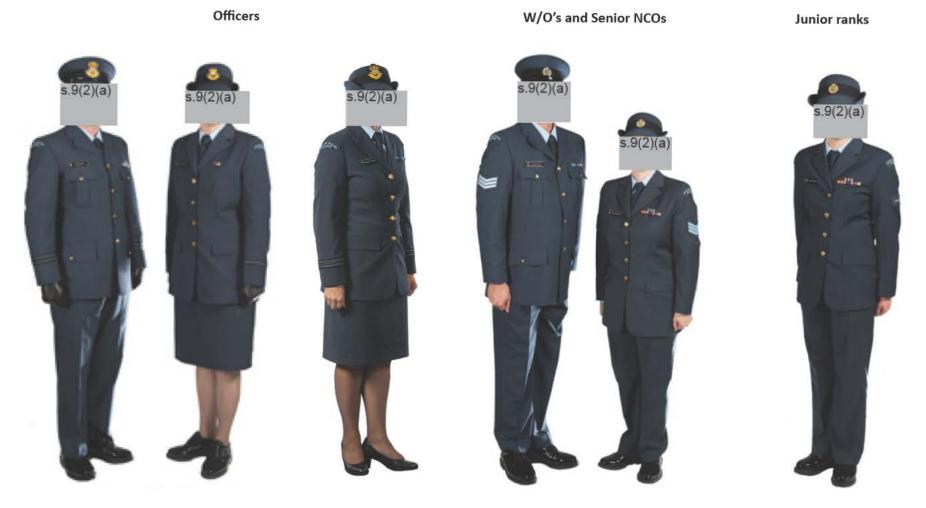

NZAP 207 Royal New Zealand Air Force Dress Instructions Part 3, Chapter 1 Full Ceremonial Dress

AL 34 22 Feb 2024

Figure 3-3 No. 1C - Minor Ceremonial Dress

**Table 3-3** No. 1C – Minor Ceremonial Dress

| Garment type                              | Standard items                                                                                                                                                                                                                                                                                                                                                                                                                                            | Alternate items                                                                                                                                                        | Optional items                                                                                                                |
|-------------------------------------------|-----------------------------------------------------------------------------------------------------------------------------------------------------------------------------------------------------------------------------------------------------------------------------------------------------------------------------------------------------------------------------------------------------------------------------------------------------------|------------------------------------------------------------------------------------------------------------------------------------------------------------------------|-------------------------------------------------------------------------------------------------------------------------------|
| Hat                                       | Hat, SD                                                                                                                                                                                                                                                                                                                                                                                                                                                   | <ul> <li>» Hat, turban (Note 1)</li> <li>» Cap, field service         (Note 2)</li> <li>» Beret, blue with         beret cloth hat badge         (Note 3/4)</li> </ul> | Hijab, NZDF, black<br>(Note 5)                                                                                                |
| Jacket                                    | Jacket, SD                                                                                                                                                                                                                                                                                                                                                                                                                                                |                                                                                                                                                                        |                                                                                                                               |
| Trousers/skirt                            | » Trousers, SD; OR<br>» Skirt, SD (Note 6)                                                                                                                                                                                                                                                                                                                                                                                                                |                                                                                                                                                                        |                                                                                                                               |
| Shirt                                     | Shirt, L/S, light blue                                                                                                                                                                                                                                                                                                                                                                                                                                    |                                                                                                                                                                        |                                                                                                                               |
| Tie                                       | Necktie, blue, SD                                                                                                                                                                                                                                                                                                                                                                                                                                         |                                                                                                                                                                        |                                                                                                                               |
| Footwear                                  | Shoes, GS, patent leather                                                                                                                                                                                                                                                                                                                                                                                                                                 | <ul> <li>» Shoes, court (Note 7/9)</li> <li>» Shoes, court, flat (Note 7/9)</li> <li>» Boots, RM Williams (Note 7/8)</li> </ul>                                        |                                                                                                                               |
| Coat                                      |                                                                                                                                                                                                                                                                                                                                                                                                                                                           |                                                                                                                                                                        | <ul><li>» Jacket, overcoat SD</li><li>» Coat, rain, black</li><li>(Note 7)</li></ul>                                          |
| Gloves                                    |                                                                                                                                                                                                                                                                                                                                                                                                                                                           |                                                                                                                                                                        | <ul> <li>» Officers and W/Os:<br/>gloves, leather</li> <li>» Other ranks: gloves,<br/>wool, blue-grey<br/>(Note 7)</li> </ul> |
| Socks/<br>pantyhose                       | <ul> <li>» Socks, lightweight, ankle, dark<br/>blue (Note 8); OR</li> <li>» Pantyhose, almost black (Note 9)</li> </ul>                                                                                                                                                                                                                                                                                                                                   |                                                                                                                                                                        |                                                                                                                               |
| Orders/<br>decorations/<br>medals/ribbons | <ul><li>» Medal ribbon bar</li><li>» Commendation insignia</li><li>» Full size citations</li></ul>                                                                                                                                                                                                                                                                                                                                                        |                                                                                                                                                                        |                                                                                                                               |
| Accessories                               | <ul> <li>» Name badge, Force For<br/>New Zealand</li> <li>» Belt, flying uniform (Note 8)</li> <li>» Aiguillette and/or shoulder<br/>devices (if entitled/appropriate)</li> <li>» Shoulder loop (as entitled)</li> <li>» Shoulder board, plain blue (as required)</li> <li>» Rank slides</li> <li>» Badge, brevet, cloth (as entitled)</li> <li>» Badge, collar (as entitled)</li> <li>» Gorget (OCDT only)</li> <li>» MP Badge, Blue (Note 3)</li> </ul> |                                                                                                                                                                        | Sunglasses (Note 10)                                                                                                          |

#### Table 3-3 No. 1C – Minor Ceremonial Dress (cont.)

- (1) Sikh personnel only.
- (2) May be worn when worn as working dress, eg photographer, VIP driving duties.
- (3) Personnel of the RNZAF MP Trade or personnel posted to the NZDF MP unit.
- (4) The beret can be worn when on duty but not when on parade.
- (5) Muslim personnel only.
- (6) Trousers are to be worn by female personnel if ordered by parade commander or administrative instruction.
- (7) Not to be worn on parade.
- (8) To be worn with trousers.
- (9) To be worn with skirt.
- (10) Not to be worn on parade unless otherwise ordered.