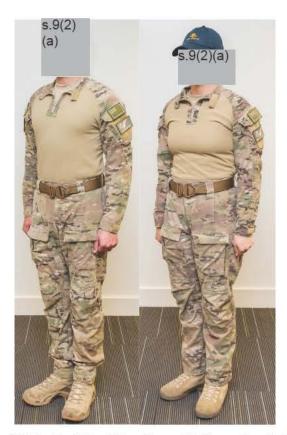

NZAP 207 Royal New Zealand Air Force Dress Instructions Part 3, Chapter 1 Full Ceremonial Dress AL 34 22 Feb 2024

Section 6 - No. 1F - relaxed service dress

#### 3.1.6 Occasions for wear.

No. 1F relaxed service dress is worn for the following occasions—

- (1) Standard SD in tropical areas.
- (2) Relaxed SD in New Zealand.

Figure 3-6 No. 1F – Relaxed Service Dress