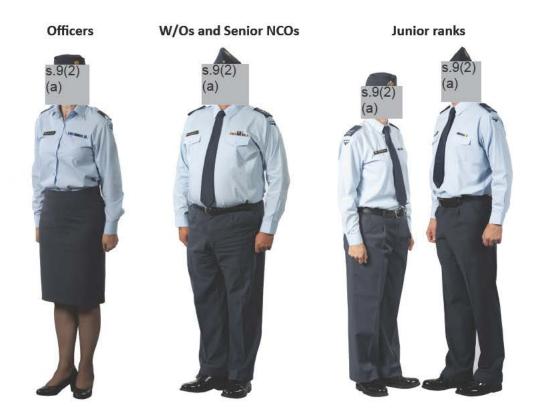

NZAP 207 Royal New Zealand Air Force Dress Instructions Part 3, Chapter 1 Full Ceremonial Dress

AL 34 22 Feb 2024

Figure 3-3 No. 1C - Minor Ceremonial Dress

**Table 3-3** No. 1C – Minor Ceremonial Dress

| Garment type                              | Standard items                                                                                                                                                                                                                                                                                                                                                                                                                                            | Alternate items                                                                                                                                                        | Optional items                                                                                                                |
|-------------------------------------------|-----------------------------------------------------------------------------------------------------------------------------------------------------------------------------------------------------------------------------------------------------------------------------------------------------------------------------------------------------------------------------------------------------------------------------------------------------------|------------------------------------------------------------------------------------------------------------------------------------------------------------------------|-------------------------------------------------------------------------------------------------------------------------------|
| Hat                                       | Hat, SD                                                                                                                                                                                                                                                                                                                                                                                                                                                   | <ul> <li>» Hat, turban (Note 1)</li> <li>» Cap, field service         (Note 2)</li> <li>» Beret, blue with         beret cloth hat badge         (Note 3/4)</li> </ul> | Hijab, NZDF, black<br>(Note 5)                                                                                                |
| Jacket                                    | Jacket, SD                                                                                                                                                                                                                                                                                                                                                                                                                                                |                                                                                                                                                                        |                                                                                                                               |
| Trousers/skirt                            | » Trousers, SD; OR<br>» Skirt, SD (Note 6)                                                                                                                                                                                                                                                                                                                                                                                                                |                                                                                                                                                                        |                                                                                                                               |
| Shirt                                     | Shirt, L/S, light blue                                                                                                                                                                                                                                                                                                                                                                                                                                    |                                                                                                                                                                        |                                                                                                                               |
| Tie                                       | Necktie, blue, SD                                                                                                                                                                                                                                                                                                                                                                                                                                         |                                                                                                                                                                        |                                                                                                                               |
| Footwear                                  | Shoes, GS, patent leather                                                                                                                                                                                                                                                                                                                                                                                                                                 | <ul> <li>» Shoes, court (Note 7/9)</li> <li>» Shoes, court, flat (Note 7/9)</li> <li>» Boots, RM Williams (Note 7/8)</li> </ul>                                        |                                                                                                                               |
| Coat                                      |                                                                                                                                                                                                                                                                                                                                                                                                                                                           |                                                                                                                                                                        | <ul><li>» Jacket, overcoat SD</li><li>» Coat, rain, black</li><li>(Note 7)</li></ul>                                          |
| Gloves                                    |                                                                                                                                                                                                                                                                                                                                                                                                                                                           |                                                                                                                                                                        | <ul> <li>» Officers and W/Os:<br/>gloves, leather</li> <li>» Other ranks: gloves,<br/>wool, blue-grey<br/>(Note 7)</li> </ul> |
| Socks/<br>pantyhose                       | <ul> <li>» Socks, lightweight, ankle, dark<br/>blue (Note 8); OR</li> <li>» Pantyhose, almost black (Note 9)</li> </ul>                                                                                                                                                                                                                                                                                                                                   |                                                                                                                                                                        |                                                                                                                               |
| Orders/<br>decorations/<br>medals/ribbons | <ul><li>» Medal ribbon bar</li><li>» Commendation insignia</li><li>» Full size citations</li></ul>                                                                                                                                                                                                                                                                                                                                                        |                                                                                                                                                                        |                                                                                                                               |
| Accessories                               | <ul> <li>» Name badge, Force For<br/>New Zealand</li> <li>» Belt, flying uniform (Note 8)</li> <li>» Aiguillette and/or shoulder<br/>devices (if entitled/appropriate)</li> <li>» Shoulder loop (as entitled)</li> <li>» Shoulder board, plain blue (as required)</li> <li>» Rank slides</li> <li>» Badge, brevet, cloth (as entitled)</li> <li>» Badge, collar (as entitled)</li> <li>» Gorget (OCDT only)</li> <li>» MP Badge, Blue (Note 3)</li> </ul> |                                                                                                                                                                        | Sunglasses (Note 10)                                                                                                          |

#### Table 3-3 No. 1C – Minor Ceremonial Dress (cont.)

- (1) Sikh personnel only.
- (2) May be worn when worn as working dress, eg photographer, VIP driving duties.
- (3) Personnel of the RNZAF MP Trade or personnel posted to the NZDF MP unit.
- (4) The beret can be worn when on duty but not when on parade.
- (5) Muslim personnel only.
- (6) Trousers are to be worn by female personnel if ordered by parade commander or administrative instruction.
- (7) Not to be worn on parade.
- (8) To be worn with trousers.
- (9) To be worn with skirt.
- (10) Not to be worn on parade unless otherwise ordered.