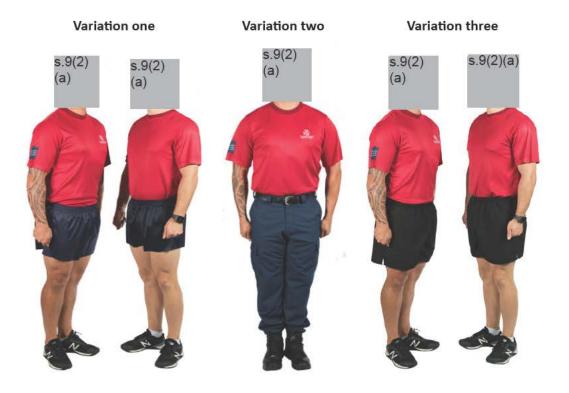

r the following occasions—
  - (1) **Variation one.** Undertaking instructional duties or directly supervising indoor or outdoor training activities including—
    - (a) circuits;
    - (b) run classes;
    - (c) minor games;
    - (d) sports; and
    - (e) aerobic conditioning.
  - (2) **Variation two.** Appropriate PT activities, eg confidence course, battle PT, ropes and endurance PT.
  - (3) Variation three. Officiating events as indicated by event IC.

#### 3.6.8 Limitations on wear

PTI only.

#### 3.6.9 Method of wear

- a. Shirts are to be tucked in to shorts or trousers.
- b. Boots must be clean, free of dirt and polished.
- c. Tracksuit jackets are to be fully zipped up.
- d. Tracksuit trouser leg openings must be closed.

NZAP 207 Royal New Zealand Air Force Dress Instructions



Figure 3-20 No. 6B - PTI Dress Instructional Variation

Table 3-20 No. 6B - PTI Dress Instructional Variations

|                  | Garment type  | Standard items                     | Alternate items        | Optional items                                         | Civilian variant |
|------------------|---------------|------------------------------------|------------------------|--------------------------------------------------------|------------------|
| Variation<br>one | Hat           | Hat, patka (Note 1)                |                        | » Cap, PTI<br>» Hijab, NZDF,<br>black (Note 2)         |                  |
|                  | Jacket        |                                    |                        | Jacket,<br>windbreaker, PTI,<br>red                    |