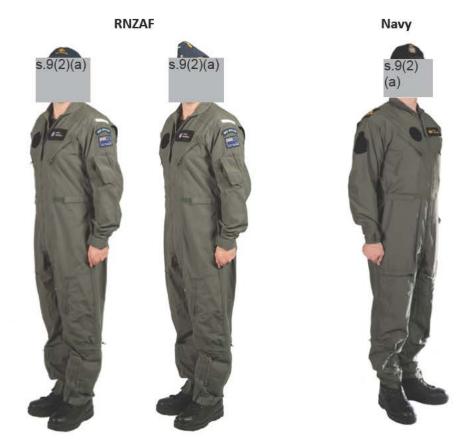

|                   | LEASED UNDER THE OFFICIAL INFORMATION ACT 1982 ew Zealand Air Force Dress Instructions | AL 34<br>22 Feb 2024 |
|-------------------|----------------------------------------------------------------------------------------|----------------------|
| 3.4.8 N           | Nethod of wear                                                                         | 3-34                 |
| Figure 3          | 3-13 No. 4B – GPU Working Dress                                                        | 3-34                 |
| Table 3           | -13 No. 4B – GPU Working Dress                                                         | 3-35                 |
| Section 4 - No    | o. 4C - GPU relaxed working dress                                                      | 3-37                 |
| 3.4.9 O           | Occasions for wear                                                                     | 3-37                 |
| 3.4.10 Li         | imitations on wear                                                                     | 3-37                 |
| 3.4.11 N          | Nethod of wear                                                                         | 3-37                 |
| Figure 3          | 3-14 No. 4C – GPU Relaxed Working Dress                                                | 3-37                 |
| Table 3           | -14 No. 4C – GPU Relaxed Working Dress                                                 | 3-38                 |
| Chapter 5 - Flyir | ng Dress                                                                               | 3-39                 |
| Section 1 - No    | o. 5A - flying dress one piece                                                         | 3-39                 |
| 3.5.1 O           | Occasions for wear                                                                     | 3-39                 |
| 3.5.2 R           | elevant publications                                                                   | 3-39                 |
| 3.5.3 Li          | imitations on wear                                                                     | 3-39                 |
| 3.5.4 N           | Nethod of wear                                                                         | 3-39                 |
| Figure 3          | 3-15 No. 5A - Flying Dress One Piece                                                   | 3-40                 |
| Table 3           | -15 No. 5A - Flying Dress One Piece                                                    | 3-40                 |
| Section 2 - No    | o. 5B - flying dress two piece                                                         | 3-42                 |
| 3.5.5 O           | Occasions for wear                                                                     | 3-42                 |
| 3.5.6 Li          | imitations on wear                                                                     | 3-42                 |
| 3.5.7 N           | Nethod of wear                                                                         | 3-42                 |
| Figure 3          | 3-16 No. 5B - Flying Dress Two Piece                                                   | 3-42                 |
| Table 3           | -16 No. 5B - Flying Dress Two Piece                                                    | 3-42                 |
| Section 3 - No    | o. 5C - flying dress multicam                                                          | 3-44                 |
| 3.5.8 O           | Occasions for wear                                                                     | 3-44                 |
| 3.5.9 R           | elevant publications                                                                   | 3-44                 |
| 3.5.10 Li         | imitations on wear                                                                     | 3-44                 |
| 3.5.11 M          | Nethod of wear                                                                         | 3-44                 |
| Figure 3          | 3-17 No. 5C - Flying Dress Multicam Flying Shirt                                       | 3-44                 |
| Table 3           | -17 No. 5C - Flying Dress Multicam Flying Shirt                                        | 3-45                 |
| Section 1 - No    | o 5D - combat dress multicam                                                           | 3-46                 |

| NZAP 207 Royal<br>Part 3 Contents | New Zealand Air Force Dress Instructions                                | AL 34<br>22 Feb 2024 |
|-----------------------------------|-------------------------------------------------------------------------|----------------------|
| 3.5.12                            | Occasions for wear.                                                     | 3-46                 |
| 3.5.13                            | Relevant publications                                                   | 3-46                 |
| 3.5.14                            | Limitations on wear                                                     | 3-46                 |
| 3.5.15                            | Method of wear                                                          | 3-46                 |
| Figu                              | re 3-18 No. 5D – Flying Dress Multicam Combat Shirt                     | 3-46                 |
| Tabl                              | e 3-18 No. 5D – Flying Dress Multicam Combat Shirt                      | 3-47                 |
| Chapter 6 - P                     | hysical Training Dress                                                  | 3-48                 |
| Section 1                         | - General                                                               | 3-48                 |
| 3.6.1                             | Ironing                                                                 | 3-48                 |
| 3.6.2                             | Personal sports clothing                                                | 3-48                 |
| 3.6.3                             | Formal physical training at Royal New Zealand Air Force Base Woodbourne | 3-48                 |
| Section 2                         | - No. 6A - physical training dress                                      | 3-49                 |
| 3.6.4                             | Occasions for wear                                                      | 3-49                 |
| 3.6.5                             | Limitations on wear                                                     | 3-49                 |
| 3.6.6                             | Method of wear                                                          | 3-49                 |
| Figu                              | re 3-19 No. 6A - Physical Training Dress                                | 3-49                 |
| Tabl                              | e 3-19 No. 6A - Physical Training Dress                                 | 3-50                 |
| Section 3                         | - No. 6B - PTI dress - instructional                                    | 3-51                 |
| 3.6.7                             | Occasions for wear                                                      | 3-51                 |
| 3.6.8                             | Limitations on wear                                                     | 3-51                 |
| 3.6.9                             | Method of wear                                                          | 3-51                 |
| Figu                              | re 3-20 No. 6B - PTI Dress Instructional Variation                      | 3-52                 |
| Tabl                              | e 3-20 No. 6B - PTI Dress Instructional Variations                      | 3-52                 |
| Section 4                         | - No. 6C - PTI dress - non-instructional/office variations              | 3-55                 |
| 3.6.10                            | Occasions for wear.                                                     | 3-55                 |
| 3.6.11                            | Limitations on wear                                                     | 3-55                 |
| 3.6.12                            | Method of wear                                                          | 3-55                 |
| Figu                              | re 3-21 No. 6C - PTI Dress Non-instructional/Office Variations          | 3-55                 |
| Tahl                              | a 3-21 No. 6C - PTI Dress Non-instructional/Office Variations           | 3-56                 |