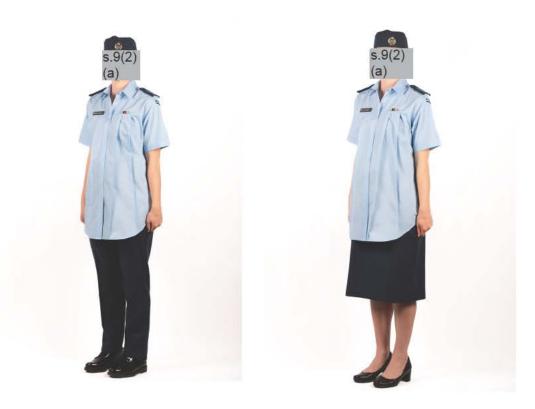

#### 3.1.2 Occasions for wear

No. 1B ceremonial dress is worn for the following occasions—

- Royal and vice regal garden parties.
- (2) Inspections by Air Rank Officers.
- (1) Exchanging visits of ceremony, as an alternative to No. 1A full ceremonial dress with weapons.
- (3) Ceremonial parades when weapons are not carried.
- (4) Appeal courts in an official capacity or as the appellant.
- (5) Civil courts as an official Royal New Zealand Air Force (RNZAF) representative.
- (6) Medal presentations, recipients are to wear medal ribbon bars if entitled.
- (7) Formal evening functions, including formal dinners for personnel not in possession of No. 2 mess dress.
- (8) Spectators at ceremonial parades and Guards of Honour.
- (9) Church parades of a formal nature.
- (10) State funerals.
- (11) Service funerals, funerals and memorial services not of a state nature.
- (12) Military wedding guests.
- (13) Other occasions as ordered (eg Anzac Day, Remembrance Day).
- (14) When unattached or in a squadron during a parade ceremony. (Refer to note)

**Note:** When in a parade ceremonial role, or as a formally invited guest (as appropriate), it may be required to wear No. 1A dress.

NZAP 207 Royal New Zealand Air Force Dress Instructions Part 3, Chapter 1 Full Ceremonial Dress AL 34 22 Feb 2024

Figure 3-2 No. 1B - Ceremonial Dress

**Table 3-2** No. 1B – Ceremonial Dress

| <b>Garment type</b>                       | Standard items                                                                                                                                                                                                                                                                                                                                                                                                  | Alternate items                                                                                                               | Optional items                                                                                                                                           |
|-------------------------------------------|-----------------------------------------------------------------------------------------------------------------------------------------------------------------------------------------------------------------------------------------------------------------------------------------------------------------------------------------------------------------------------------------------------------------|-------------------------------------------------------------------------------------------------------------------------------|----------------------------------------------------------------------------------------------------------------------------------------------------------|
| Hat                                       | Hat, SD                                                                                                                                                                                                                                                                                                                                                                                                         | <ul> <li>» Hat, turban         (Note 1)</li> <li>» Beret, blue with         beret cloth hat         badge (Note 2)</li> </ul> | Hijab, NZDF, black (Note 3)                                                                                                                              |
| Jacket                                    | Jacket, SD                                                                                                                                                                                                                                                                                                                                                                                                      |                                                                                                                               |                                                                                                                                                          |
| Trousers/skirt                            | » Trousers, SD; OR<br>» Skirt, SD (Note 4)                                                                                                                                                                                                                                                                                                                                                                      |                                                                                                                               |                                                                                                                                                          |
| Shirt                                     | Shirt, L/S, light blue                                                                                                                                                                                                                                                                                                                                                                                          |                                                                                                                               |                                                                                                                                                          |
| Tie                                       | Necktie, blue, SD                                                                                                                                                                                                                                                                                                                                                                                               |                                                                                                                               |                                                                                                                                                          |
| Footwear                                  | Shoes, GS, patent leather                                                                                                                                                                                                                                                                                                                                                                                       | <ul> <li>» Shoes, court (Note 5/6)</li> <li>» Shoes, court, flat (Note 5/6)</li> <li>» Boots, RM Williams (Note 6)</li> </ul> |                                                                                                                                                          |
| Coat                                      |                                                                                                                                                                                                                                                                                                                                                                                                                 |                                                                                                                               | <ul><li>» Jacket, overcoat SD</li><li>» Coat, rain, black</li><li>(Note 6)</li></ul>                                                                     |
| Gloves                                    |                                                                                                                                                                                                                                                                                                                                                                                                                 |                                                                                                                               | Officers and W/Os: gloves, leather                                                                                                                       |
| Socks/<br>pantyhose                       | <ul> <li>» Socks, lightweight, ankle, dark</li> <li>blue; OR</li> <li>» Pantyhose, almost black (Note 5)</li> </ul>                                                                                                                                                                                                                                                                                             |                                                                                                                               |                                                                                                                                                          |
| Orders/<br>decorations/<br>medals/ribbons | <ul><li>» Full size medals</li><li>» Full size citations</li><li>» Commendation insignia</li></ul>                                                                                                                                                                                                                                                                                                              |                                                                                                                               |                                                                                                                                                          |
| Accessories                               | <ul> <li>» Name badge, Force For<br/>New Zealand</li> <li>» Belt, flying uniform</li> <li>» Aiguillette (as required)</li> <li>» Shoulder devices (as required)</li> <li>» Shoulder loop (as entitled)</li> <li>» Shoulder board, plain blue (as required)</li> <li>» Rank slides</li> <li>» Badge, brevet, cloth (as entitled)</li> <li>» Badge, collar (as entitled)</li> <li>» Gorget (OCDT only)</li> </ul> |                                                                                                                               | <ul> <li>» Sunglasses (Note 6)</li> <li>» Sash, ceremonial<br/>(Note 7)</li> <li>» Shoulder board,<br/>ceremonial, AVM and<br/>above (Note 7)</li> </ul> |