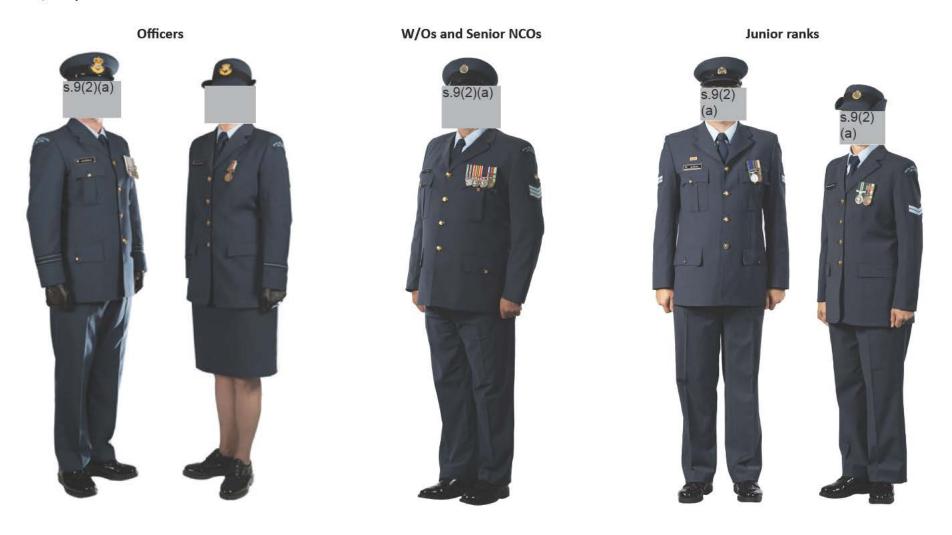

Figure 3-2 No. 1B - Ceremonial Dress

**Table 3-2** No. 1B – Ceremonial Dress

| <b>Garment type</b>                       | Standard items                                                                                                                                                                                                                                                                                                                                                                                                  | Alternate items                                                                                                               | Optional items                                                                                                                                           |
|-------------------------------------------|-----------------------------------------------------------------------------------------------------------------------------------------------------------------------------------------------------------------------------------------------------------------------------------------------------------------------------------------------------------------------------------------------------------------|-------------------------------------------------------------------------------------------------------------------------------|----------------------------------------------------------------------------------------------------------------------------------------------------------|
| Hat                                       | Hat, SD                                                                                                                                                                                                                                                                                                                                                                                                         | <ul> <li>» Hat, turban         (Note 1)</li> <li>» Beret, blue with         beret cloth hat         badge (Note 2)</li> </ul> | Hijab, NZDF, black (Note 3)                                                                                                                              |
| Jacket                                    | Jacket, SD                                                                                                                                                                                                                                                                                                                                                                                                      |                                                                                                                               |                                                                                                                                                          |
| Trousers/skirt                            | » Trousers, SD; OR<br>» Skirt, SD (Note 4)                                                                                                                                                                                                                                                                                                                                                                      |                                                                                                                               |                                                                                                                                                          |
| Shirt                                     | Shirt, L/S, light blue                                                                                                                                                                                                                                                                                                                                                                                          |                                                                                                                               |                                                                                                                                                          |
| Tie                                       | Necktie, blue, SD                                                                                                                                                                                                                                                                                                                                                                                               |                                                                                                                               |                                                                                                                                                          |
| Footwear                                  | Shoes, GS, patent leather                                                                                                                                                                                                                                                                                                                                                                                       | <ul> <li>» Shoes, court (Note 5/6)</li> <li>» Shoes, court, flat (Note 5/6)</li> <li>» Boots, RM Williams (Note 6)</li> </ul> |                                                                                                                                                          |
| Coat                                      |                                                                                                                                                                                                                                                                                                                                                                                                                 |                                                                                                                               | <ul><li>» Jacket, overcoat SD</li><li>» Coat, rain, black</li><li>(Note 6)</li></ul>                                                                     |
| Gloves                                    |                                                                                                                                                                                                                                                                                                                                                                                                                 |                                                                                                                               | Officers and W/Os: gloves, leather                                                                                                                       |
| Socks/<br>pantyhose                       | <ul> <li>» Socks, lightweight, ankle, dark</li> <li>blue; OR</li> <li>» Pantyhose, almost black (Note 5)</li> </ul>                                                                                                                                                                                                                                                                                             |                                                                                                                               |                                                                                                                                                          |
| Orders/<br>decorations/<br>medals/ribbons | <ul><li>» Full size medals</li><li>» Full size citations</li><li>» Commendation insignia</li></ul>                                                                                                                                                                                                                                                                                                              |                                                                                                                               |                                                                                                                                                          |
| Accessories                               | <ul> <li>» Name badge, Force For<br/>New Zealand</li> <li>» Belt, flying uniform</li> <li>» Aiguillette (as required)</li> <li>» Shoulder devices (as required)</li> <li>» Shoulder loop (as entitled)</li> <li>» Shoulder board, plain blue (as required)</li> <li>» Rank slides</li> <li>» Badge, brevet, cloth (as entitled)</li> <li>» Badge, collar (as entitled)</li> <li>» Gorget (OCDT only)</li> </ul> |                                                                                                                               | <ul> <li>» Sunglasses (Note 6)</li> <li>» Sash, ceremonial<br/>(Note 7)</li> <li>» Shoulder board,<br/>ceremonial, AVM and<br/>above (Note 7)</li> </ul> |

- (1) Sikh personnel only.
- (2) Personnel of the RNZAF MP trade or personnel posted to the NZDF MP unit. The beret can be worn when on duty but not when on parade.
- (3) Muslim personnel only.
- (4) Trousers are to be worn by female personnel if ordered by parade commander or administrative instruction.
- (5) To be worn with skirt.
- (6) Not to be worn on parade.
- (7) Reserved for certain ceremonial occasions as ordered. Always worn with white nylon gloves and medals and decorations if held.