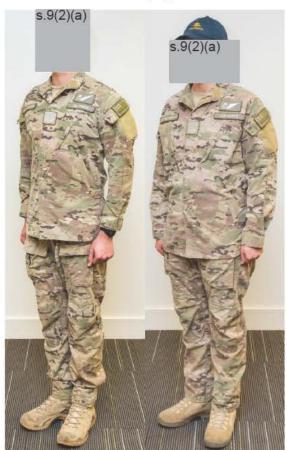

| NZAP 207 Royal New Zealand Air Force Dress Instructions Part 3 Contents   | AL 34<br>22 Feb 2024 |
|---------------------------------------------------------------------------|----------------------|
| Figure 3-7 No. 2 – Mess Dress                                             | 3-18                 |
| Table 3-7 No. 2 – Mess Dress                                              | 3-19                 |
| Chapter 3 - Working Dress                                                 | 3-20                 |
| Section 1 - No. 3A – semi-formal working dress                            | 3-20                 |
| 3.3.1 Occasions for wear                                                  | 3-20                 |
| Figure 3-8 No. 3A – Semi-formal Working Dress                             | 3-20                 |
| Table 3-8 No. 3A – Semi-formal Working Dress                              | 3-21                 |
| Section 2 - No. 3B – working dress                                        | 3-23                 |
| 3.3.2 Occasions for wear                                                  | 3-23                 |
| Figure 3-9 No. 3B – Working Dress                                         | 3-23                 |
| Table 3-9 No. 3B – Working Dress                                          | 3-24                 |
| 3.3.3 Occasions for wear                                                  | 3-26                 |
| 3.3.4 Limitations on wear                                                 | 3-26                 |
| 3.3.5 Method of wear                                                      | 3-26                 |
| Figure 3-10 No. 3C – Maternity Dress                                      | 3-26                 |
| Table 3-10 No. 3C – Maternity Dress                                       | 3-27                 |
| Chapter 4 - No.4 Field and Operational Dress                              | 3-29                 |
| Section 1 - New Zealand Multi Terrain Pattern Field and Operational Dress | 3-29                 |
| 3.4.1 Occassions for wear                                                 | 3-29                 |
| 3.4.2 Limitations on wear                                                 | 3-29                 |
| 3.4.3 Method of wear                                                      | 3-29                 |
| Figure 3-11 No.3D - New Zealand Multi-Terrain Pattern                     | 3-30                 |
| Table 3-11 No. 3D - Multi-Terrain Pattern                                 |                      |
| Section 2 - No. 4A - general purpose uniform action dress                 | 3-32                 |
| 3.4.4 Occasions for wear                                                  |                      |
| 3.4.5 Method of wear                                                      |                      |
| Figure 3-12 No. 4A – GPU Action Dress                                     |                      |
| Table 3-12 No. 4A – GPU Action Dress                                      |                      |
| Section 3 - No. 4B – GPU working dress                                    |                      |
| 3.4.6 Occasions for wear                                                  |                      |
| 3.4.7 Limitations on wear                                                 | 3-34                 |

|                   | LEASED UNDER THE OFFICIAL INFORMATION ACT 1982 ew Zealand Air Force Dress Instructions | AL 34<br>22 Feb 2024 |
|-------------------|----------------------------------------------------------------------------------------|----------------------|
| 3.4.8 N           | Nethod of wear                                                                         | 3-34                 |
| Figure 3          | 3-13 No. 4B – GPU Working Dress                                                        | 3-34                 |
| Table 3           | -13 No. 4B – GPU Working Dress                                                         | 3-35                 |
| Section 4 - No    | o. 4C - GPU relaxed working dress                                                      | 3-37                 |
| 3.4.9 O           | Occasions for wear                                                                     | 3-37                 |
| 3.4.10 Li         | imitations on wear                                                                     | 3-37                 |
| 3.4.11 N          | Nethod of wear                                                                         | 3-37                 |
| Figure 3          | 3-14 No. 4C – GPU Relaxed Working Dress                                                | 3-37                 |
| Table 3           | -14 No. 4C – GPU Relaxed Working Dress                                                 | 3-38                 |
| Chapter 5 - Flyir | ng Dress                                                                               | 3-39                 |
| Section 1 - No    | o. 5A - flying dress one piece                                                         | 3-39                 |
| 3.5.1 O           | Occasions for wear                                                                     | 3-39                 |
| 3.5.2 R           | elevant publications                                                                   | 3-39                 |
| 3.5.3 Li          | imitations on wear                                                                     | 3-39                 |
| 3.5.4 N           | Nethod of wear                                                                         | 3-39                 |
| Figure 3          | 3-15 No. 5A - Flying Dress One Piece                                                   | 3-40                 |
| Table 3           | -15 No. 5A - Flying Dress One Piece                                                    | 3-40                 |
| Section 2 - No    | o. 5B - flying dress two piece                                                         | 3-42                 |
| 3.5.5 O           | Occasions for wear                                                                     | 3-42                 |
| 3.5.6 Li          | imitations on wear                                                                     | 3-42                 |
| 3.5.7 N           | Nethod of wear                                                                         | 3-42                 |
| Figure 3          | 3-16 No. 5B - Flying Dress Two Piece                                                   | 3-42                 |
| Table 3           | -16 No. 5B - Flying Dress Two Piece                                                    | 3-42                 |
| Section 3 - No    | o. 5C - flying dress multicam                                                          | 3-44                 |
| 3.5.8 O           | Occasions for wear                                                                     | 3-44                 |
| 3.5.9 R           | elevant publications                                                                   | 3-44                 |
| 3.5.10 Li         | imitations on wear                                                                     | 3-44                 |
| 3.5.11 M          | Nethod of wear                                                                         | 3-44                 |
| Figure 3          | 3-17 No. 5C - Flying Dress Multicam Flying Shirt                                       | 3-44                 |
| Table 3           | -17 No. 5C - Flying Dress Multicam Flying Shirt                                        | 3-45                 |
| Section 1 - No    | o 5D - combat dress multicam                                                           | 3-46                 |