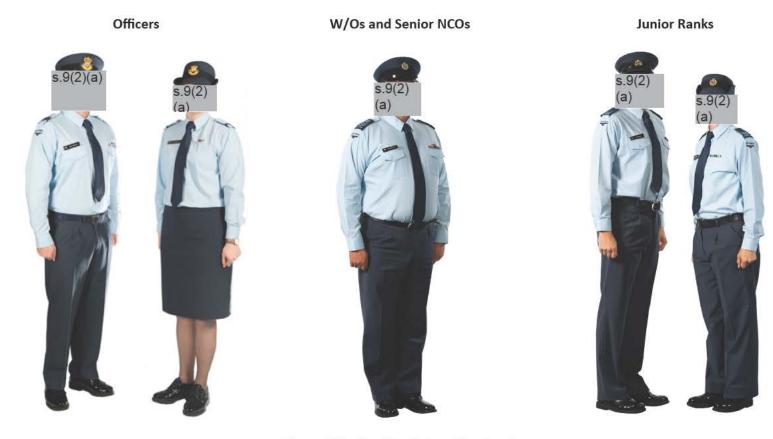

Figure 3-2 No. 1B - Ceremonial Dress

**Table 3-2** No. 1B – Ceremonial Dress

| <b>Garment type</b>                       | Standard items                                                                                                                                                                                                                                                                                                                                                                                                  | Alternate items                                                                                                               | Optional items                                                                                                                                           |
|-------------------------------------------|-----------------------------------------------------------------------------------------------------------------------------------------------------------------------------------------------------------------------------------------------------------------------------------------------------------------------------------------------------------------------------------------------------------------|-------------------------------------------------------------------------------------------------------------------------------|----------------------------------------------------------------------------------------------------------------------------------------------------------|
| Hat                                       | Hat, SD                                                                                                                                                                                                                                                                                                                                                                                                         | <ul> <li>» Hat, turban         (Note 1)</li> <li>» Beret, blue with         beret cloth hat         badge (Note 2)</li> </ul> | Hijab, NZDF, black (Note 3)                                                                                                                              |
| Jacket                                    | Jacket, SD                                                                                                                                                                                                                                                                                                                                                                                                      |                                                                                                                               |                                                                                                                                                          |
| Trousers/skirt                            | » Trousers, SD; OR<br>» Skirt, SD (Note 4)                                                                                                                                                                                                                                                                                                                                                                      |                                                                                                                               |                                                                                                                                                          |
| Shirt                                     | Shirt, L/S, light blue                                                                                                                                                                                                                                                                                                                                                                                          |                                                                                                                               |                                                                                                                                                          |
| Tie                                       | Necktie, blue, SD                                                                                                                                                                                                                                                                                                                                                                                               |                                                                                                                               |                                                                                                                                                          |
| Footwear                                  | Shoes, GS, patent leather                                                                                                                                                                                                                                                                                                                                                                                       | <ul> <li>» Shoes, court (Note 5/6)</li> <li>» Shoes, court, flat (Note 5/6)</li> <li>» Boots, RM Williams (Note 6)</li> </ul> |                                                                                                                                                          |
| Coat                                      |                                                                                                                                                                                                                                                                                                                                                                                                                 |                                                                                                                               | <ul><li>» Jacket, overcoat SD</li><li>» Coat, rain, black</li><li>(Note 6)</li></ul>                                                                     |
| Gloves                                    |                                                                                                                                                                                                                                                                                                                                                                                                                 |                                                                                                                               | Officers and W/Os: gloves, leather                                                                                                                       |
| Socks/<br>pantyhose                       | <ul> <li>» Socks, lightweight, ankle, dark</li> <li>blue; OR</li> <li>» Pantyhose, almost black (Note 5)</li> </ul>                                                                                                                                                                                                                                                                                             |                                                                                                                               |                                                                                                                                                          |
| Orders/<br>decorations/<br>medals/ribbons | <ul><li>» Full size medals</li><li>» Full size citations</li><li>» Commendation insignia</li></ul>                                                                                                                                                                                                                                                                                                              |                                                                                                                               |                                                                                                                                                          |
| Accessories                               | <ul> <li>» Name badge, Force For<br/>New Zealand</li> <li>» Belt, flying uniform</li> <li>» Aiguillette (as required)</li> <li>» Shoulder devices (as required)</li> <li>» Shoulder loop (as entitled)</li> <li>» Shoulder board, plain blue (as required)</li> <li>» Rank slides</li> <li>» Badge, brevet, cloth (as entitled)</li> <li>» Badge, collar (as entitled)</li> <li>» Gorget (OCDT only)</li> </ul> |                                                                                                                               | <ul> <li>» Sunglasses (Note 6)</li> <li>» Sash, ceremonial<br/>(Note 7)</li> <li>» Shoulder board,<br/>ceremonial, AVM and<br/>above (Note 7)</li> </ul> |

- (1) Sikh personnel only.
- (2) Personnel of the RNZAF MP trade or personnel posted to the NZDF MP unit. The beret can be worn when on duty but not when on parade.
- (3) Muslim personnel only.
- (4) Trousers are to be worn by female personnel if ordered by parade commander or administrative instruction.
- (5) To be worn with skirt.
- (6) Not to be worn on parade.
- (7) Reserved for certain ceremonial occasions as ordered. Always worn with white nylon gloves and medals and decorations if held.