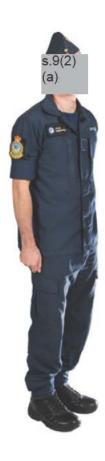

NZAP 207 Royal New Zealand Air Force Dress Instructions Part 3, Chapter 1 Full Ceremonial Dress AL 34 22 Feb 2024

Section 6 - No. 1F - relaxed service dress

#### 3.1.6 Occasions for wear.

No. 1F relaxed service dress is worn for the following occasions—

- (1) Standard SD in tropical areas.
- (2) Relaxed SD in New Zealand.

Figure 3-6 No. 1F – Relaxed Service Dress