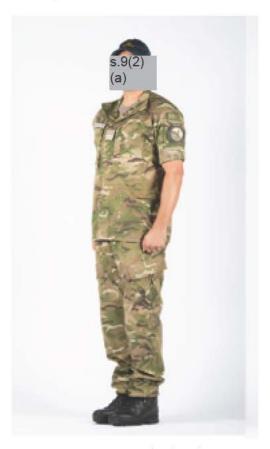

#### 3.1.5 Occasions for wear

- a. No. 1E tropical service dress is worn for the following occasions—
  - As for orders of dress Nos 1A-1C.
  - (2) Any occasion when No. 3A Dress is too informal.
- b. No. 1E tropical service dress is a tropical substitute for Nos 1A–1C dress and is less formal than No. 1D dress. No. 1E tropical service dress is only to be worn for the duration of the posting to the appointment that has attracted entitlement unless a subsequent posting creates a new entitlement.
- No. 1E tropical service dress is not to be worn in New Zealand unless ordered otherwise.
- d. Medals or ribbons are authorised for wear with dress No. 1E.

W/Os and Senior NCOs

Figure 3-5 No. 1E - Tropical Service Dress

**Table 3-5** No. 1E – Tropical Service Dress

| <b>Garment type</b>                 | Standard items                                                                                                                                                                                                                                                                                                                                                                                                                                                   | Alternate items                                                                                                                                 | Optional items                 |
|-------------------------------------|------------------------------------------------------------------------------------------------------------------------------------------------------------------------------------------------------------------------------------------------------------------------------------------------------------------------------------------------------------------------------------------------------------------------------------------------------------------|-------------------------------------------------------------------------------------------------------------------------------------------------|--------------------------------|
| Hat                                 | Hat, SD                                                                                                                                                                                                                                                                                                                                                                                                                                                          | <ul><li>» Hat, turban (Note 1)</li><li>» Cap, field service (Note 2)</li><li>» Hat, sun, RNZAF blue<br/>(Note 3)</li></ul>                      | Hijab, NZDF,<br>black (Note 4) |
| Trouser/skirt                       | » Trousers, tropical; OR<br>» Skirt tropical                                                                                                                                                                                                                                                                                                                                                                                                                     |                                                                                                                                                 |                                |
| Shirt                               | Jacket, bush                                                                                                                                                                                                                                                                                                                                                                                                                                                     |                                                                                                                                                 |                                |
| Footwear                            | Shoes, GS, patent leather                                                                                                                                                                                                                                                                                                                                                                                                                                        | <ul> <li>» Shoes, court (Note 2/7)</li> <li>» Shoes, court, flat         (Note 2/7)</li> <li>» Boots, RM Williams         (Note 2/5)</li> </ul> |                                |
| Coat                                |                                                                                                                                                                                                                                                                                                                                                                                                                                                                  |                                                                                                                                                 | Coat, rain, black<br>(Note 2)  |
| Socks/pantyhose                     | Socks, lightweight, ankle, dark blue (Note 5)                                                                                                                                                                                                                                                                                                                                                                                                                    | Pantyhose, almost black (Note 6)                                                                                                                |                                |
| Orders/ decorations/ medals/ribbons | <ul><li>» Medal ribbon bar</li><li>» Commendation insignia</li><li>» Full size citations</li></ul>                                                                                                                                                                                                                                                                                                                                                               |                                                                                                                                                 |                                |
| Accessories                         | <ul> <li>» Name badge, Force For New Zealand</li> <li>» Belt, flying uniform (Note 5)</li> <li>» Aiguillette (as required)</li> <li>» Shoulder loop (as entitled)</li> <li>» Shoulder devices (as required)</li> <li>» Rank slides, dark blue</li> <li>» Badge, brevet, cloth (as entitled)</li> <li>» Button, all ranks, shank 37 (centre front)</li> <li>» Button, all ranks, shank 27 ligne (pockets and epaulettes)</li> <li>» Ring, Split, 13 mm</li> </ul> |                                                                                                                                                 | Sunglasses<br>(Note 3)         |

- (1) Sikh personnel only.
- (2) Not to be worn on parade.
- (3) Not to be worn on parade unless otherwise ordered.
- (4) Muslim personnel only.
- (5) To be worn with trousers.
- (6) To be worn with skirt/patent leather GS shoe combination. Optional for wear with court shoes.
- (7) To be worn with a skirt.