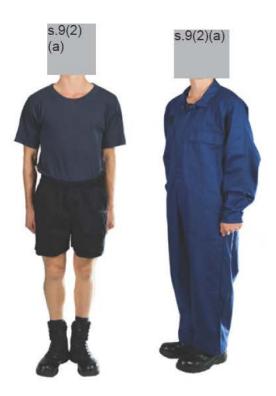

#### 3.1.1 Occasions for wear

- a. No. 1A full ceremonial dress with weapons is worn for the following occasions—
  - (1) Regal and vice-regal calls.
  - (2) State, official and public occasions.
  - (3) Inspections by Air Rank Officers.
  - (4) Official/formal calls. When calling on foreign ships or establishment the dress customs of the host country are to be considered.
  - (5) Ceremonial parades—inspecting officers and official spectators. Anzac Day, Memorial Day and other formal services as a member of an official party.
  - (6) Guards of Honour as a participant or invited guest (refer to note).
  - (7) Courts Martial attended in an official capacity.
  - (8) Military funerals.
  - (9) Military weddings (bridal party, ushers and honour guard).
  - (10) State funerals—personnel attending in an official capacity.
  - (11) Service funerals, funerals and memorial services not of a state nature. Those attending in an official capacity.
  - (12) Ex-Service member's parades if in an official capacity (if uniform is requested) eg if guest speaker at an Air Force Association parade.
  - (13) Full ceremonial events as ordered.

Note: Officers unattached or in a flight are to wear No. 1B Dress.