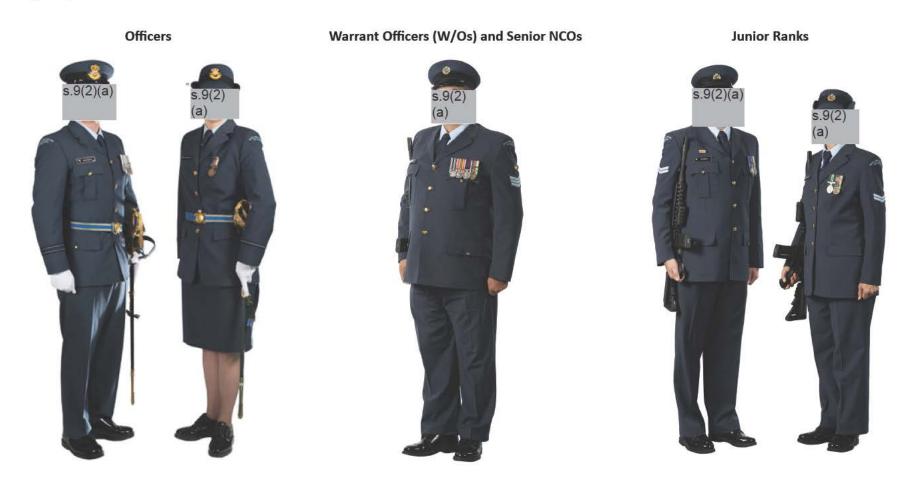

NZAP 207 Royal New Zealand Air Force Dress Instructions Part 3, Chapter 1 Full Ceremonial Dress AL 34 22 Feb 2024

Figure 3-1 No. 1A – Full Ceremonial Dress with Weapons

**Table 3-1** No. 1A – Full Ceremonial Dress

| <b>Garment type</b>                       | Standard items                                                                                                                                                                                                                                                                                                                                                                                                                                                                                                                                                                                                                                                                                                                                                                            | Alternate items                     | Optional items                                                                                                                                                                 |
|-------------------------------------------|-------------------------------------------------------------------------------------------------------------------------------------------------------------------------------------------------------------------------------------------------------------------------------------------------------------------------------------------------------------------------------------------------------------------------------------------------------------------------------------------------------------------------------------------------------------------------------------------------------------------------------------------------------------------------------------------------------------------------------------------------------------------------------------------|-------------------------------------|--------------------------------------------------------------------------------------------------------------------------------------------------------------------------------|
| Hat                                       | Hat, SD                                                                                                                                                                                                                                                                                                                                                                                                                                                                                                                                                                                                                                                                                                                                                                                   | Hat, turban<br>(Note 1)             | Hijab, NZDF, black<br>(Note 2)                                                                                                                                                 |
| Jacket                                    | Jacket, SD                                                                                                                                                                                                                                                                                                                                                                                                                                                                                                                                                                                                                                                                                                                                                                                |                                     |                                                                                                                                                                                |
| Trousers/skirt                            | <ul><li>» Trousers, SD; OR</li><li>» Skirt, SD (Note 3)</li></ul>                                                                                                                                                                                                                                                                                                                                                                                                                                                                                                                                                                                                                                                                                                                         |                                     |                                                                                                                                                                                |
| Shirt                                     | Shirt, long sleeve (L/S), light blue                                                                                                                                                                                                                                                                                                                                                                                                                                                                                                                                                                                                                                                                                                                                                      |                                     |                                                                                                                                                                                |
| Tie                                       | Necktie, blue, SD                                                                                                                                                                                                                                                                                                                                                                                                                                                                                                                                                                                                                                                                                                                                                                         |                                     |                                                                                                                                                                                |
| Footwear                                  | Shoes, General Service (GS), patent leather                                                                                                                                                                                                                                                                                                                                                                                                                                                                                                                                                                                                                                                                                                                                               |                                     |                                                                                                                                                                                |
| Coat                                      |                                                                                                                                                                                                                                                                                                                                                                                                                                                                                                                                                                                                                                                                                                                                                                                           |                                     | Jacket, overcoat SD                                                                                                                                                            |
| Gloves                                    | Gloves, nylon, white (Note 4)                                                                                                                                                                                                                                                                                                                                                                                                                                                                                                                                                                                                                                                                                                                                                             | Officers and W/Os: gloves, leather  |                                                                                                                                                                                |
| Socks/<br>pantyhose                       | <ul><li>» Socks, lightweight, ankle, dark blue (Note 5); OR</li><li>» Pantyhose, almost black (Note 6)</li></ul>                                                                                                                                                                                                                                                                                                                                                                                                                                                                                                                                                                                                                                                                          |                                     |                                                                                                                                                                                |
| Orders/<br>decorations/<br>medals/ribbons | <ul><li>» Full size medals</li><li>» Commendation insignia</li><li>» Full size citations</li></ul>                                                                                                                                                                                                                                                                                                                                                                                                                                                                                                                                                                                                                                                                                        |                                     |                                                                                                                                                                                |
| Accessories                               | <ul> <li>» Name badge, Force For New Zealand</li> <li>» Belt, flying uniform</li> <li>» Belt, sword – Officers and W/Os carrying swords only</li> <li>» Swords (Notes 7 and 9). Officers of non-Air rank only wear a sword on the inside of the jacket on the following occasions:         <ul> <li>• Dress as ordered;</li> <li>• as a Reviewing Officer;</li> <li>• at a Service wedding.</li> </ul> </li> <li>» Aiguillette (as required)</li> <li>» Shoulder devices (as required)</li> <li>» Shoulder loop (as entitled)</li> <li>» Shoulder board, plain blue (as required)</li> <li>» Rank slides</li> <li>» Badge, brevet, cloth (as entitled)</li> <li>» Badge, collar (as entitled)</li> <li>» Gorget (Officer Cadet (OCDT) only)</li> <li>» MP badge, blue (Note 8)</li> </ul> | Sword, Air Rank<br>Officer (Note 9) | <ul> <li>Sash,         ceremonial         (Note 10)</li> <li>Shoulder board,         ceremonial, Air         Vice-Marshal         (AVM) and         above (Note 10)</li> </ul> |

- (1) Sikh personnel only.
- (2) Muslim personnel only.
- (3) Trousers are to be worn by female personnel if ordered by parade commander or administrative
- (4) Officers and W/Os: must be worn when sword is carried. All ranks: as ordered for rifle drill.
- (5) To be worn with trousers.
- (6) To be worn with skirt.
- (7) W/Os and officers of the rank Group Captain (GPCAPT) and below.
- (8) Personnel of the RNZAF MP Trade or personnel posted to the NZDF MP unit.
- (9) Air Commodore (AIR CDRE) and above. Air Officers always wear a sword on the inside of the jacket.
- (10) Reserved for certain ceremonial occasions as ordered. Always worn with white nylon gloves and medals and decorations if held.