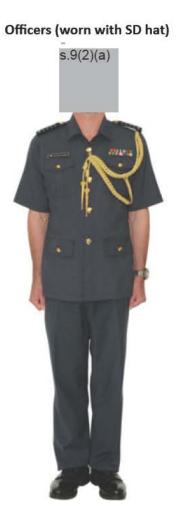

NZAP 207 Royal New Zealand Air Force Dress Instructions Part 3, Chapter 1 Full Ceremonial Dress AL 34 22 Feb 2024

Figure 3-1 No. 1A – Full Ceremonial Dress with Weapons

**Table 3-1** No. 1A – Full Ceremonial Dress

| <b>Garment type</b>                       | Standard items                                                                                                                                                                                                                                                                                                                                                                                                                                                                                                                                                                                                                                                                                                                                                                            | Alternate items                     | Optional items                                                                                                                                                                 |
|-------------------------------------------|-------------------------------------------------------------------------------------------------------------------------------------------------------------------------------------------------------------------------------------------------------------------------------------------------------------------------------------------------------------------------------------------------------------------------------------------------------------------------------------------------------------------------------------------------------------------------------------------------------------------------------------------------------------------------------------------------------------------------------------------------------------------------------------------|-------------------------------------|--------------------------------------------------------------------------------------------------------------------------------------------------------------------------------|
| Hat                                       | Hat, SD                                                                                                                                                                                                                                                                                                                                                                                                                                                                                                                                                                                                                                                                                                                                                                                   | Hat, turban<br>(Note 1)             | Hijab, NZDF, black<br>(Note 2)                                                                                                                                                 |
| Jacket                                    | Jacket, SD                                                                                                                                                                                                                                                                                                                                                                                                                                                                                                                                                                                                                                                                                                                                                                                |                                     |                                                                                                                                                                                |
| Trousers/skirt                            | <ul><li>» Trousers, SD; OR</li><li>» Skirt, SD (Note 3)</li></ul>                                                                                                                                                                                                                                                                                                                                                                                                                                                                                                                                                                                                                                                                                                                         |                                     |                                                                                                                                                                                |
| Shirt                                     | Shirt, long sleeve (L/S), light blue                                                                                                                                                                                                                                                                                                                                                                                                                                                                                                                                                                                                                                                                                                                                                      |                                     |                                                                                                                                                                                |
| Tie                                       | Necktie, blue, SD                                                                                                                                                                                                                                                                                                                                                                                                                                                                                                                                                                                                                                                                                                                                                                         |                                     |                                                                                                                                                                                |
| Footwear                                  | Shoes, General Service (GS), patent leather                                                                                                                                                                                                                                                                                                                                                                                                                                                                                                                                                                                                                                                                                                                                               |                                     |                                                                                                                                                                                |
| Coat                                      |                                                                                                                                                                                                                                                                                                                                                                                                                                                                                                                                                                                                                                                                                                                                                                                           |                                     | Jacket, overcoat SD                                                                                                                                                            |
| Gloves                                    | Gloves, nylon, white (Note 4)                                                                                                                                                                                                                                                                                                                                                                                                                                                                                                                                                                                                                                                                                                                                                             | Officers and W/Os: gloves, leather  |                                                                                                                                                                                |
| Socks/<br>pantyhose                       | <ul><li>» Socks, lightweight, ankle, dark blue (Note 5); OR</li><li>» Pantyhose, almost black (Note 6)</li></ul>                                                                                                                                                                                                                                                                                                                                                                                                                                                                                                                                                                                                                                                                          |                                     |                                                                                                                                                                                |
| Orders/<br>decorations/<br>medals/ribbons | <ul><li>» Full size medals</li><li>» Commendation insignia</li><li>» Full size citations</li></ul>                                                                                                                                                                                                                                                                                                                                                                                                                                                                                                                                                                                                                                                                                        |                                     |                                                                                                                                                                                |
| Accessories                               | <ul> <li>» Name badge, Force For New Zealand</li> <li>» Belt, flying uniform</li> <li>» Belt, sword – Officers and W/Os carrying swords only</li> <li>» Swords (Notes 7 and 9). Officers of non-Air rank only wear a sword on the inside of the jacket on the following occasions:         <ul> <li>• Dress as ordered;</li> <li>• as a Reviewing Officer;</li> <li>• at a Service wedding.</li> </ul> </li> <li>» Aiguillette (as required)</li> <li>» Shoulder devices (as required)</li> <li>» Shoulder loop (as entitled)</li> <li>» Shoulder board, plain blue (as required)</li> <li>» Rank slides</li> <li>» Badge, brevet, cloth (as entitled)</li> <li>» Badge, collar (as entitled)</li> <li>» Gorget (Officer Cadet (OCDT) only)</li> <li>» MP badge, blue (Note 8)</li> </ul> | Sword, Air Rank<br>Officer (Note 9) | <ul> <li>Sash,         ceremonial         (Note 10)</li> <li>Shoulder board,         ceremonial, Air         Vice-Marshal         (AVM) and         above (Note 10)</li> </ul> |

- (1) Sikh personnel only.
- (2) Muslim personnel only.
- (3) Trousers are to be worn by female personnel if ordered by parade commander or administrative
- (4) Officers and W/Os: must be worn when sword is carried. All ranks: as ordered for rifle drill.
- (5) To be worn with trousers.
- (6) To be worn with skirt.
- (7) W/Os and officers of the rank Group Captain (GPCAPT) and below.
- (8) Personnel of the RNZAF MP Trade or personnel posted to the NZDF MP unit.
- (9) Air Commodore (AIR CDRE) and above. Air Officers always wear a sword on the inside of the jacket.
- (10) Reserved for certain ceremonial occasions as ordered. Always worn with white nylon gloves and medals and decorations if held.