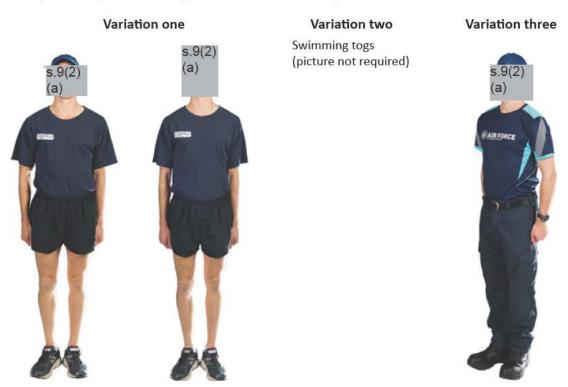

uled PT periods—

- Variation one. PT classes eg running, circuits.
- (2) Variation two. Formal PT classes involving swimming.
- (3) Variation three. Endurance PT, eg battle PT, ropes course, confidence course.

#### 3.6.5 Limitations on wear

- No additional clothing is permitted to be worn in the pool over swimwear unless instructed by PTI.
- b. Boxer shorts are not an acceptable form of underwear with this order of dress.
- c. No jewellery or watches to be worn unless stated by PTI.
- d. No individual music playing devices.

#### 3.6.6 Method of wear

- a. Shirts must be tucked in.
- b. Socks and shoes (including laces) to be clean and free of dirt.
- c. When on formal training courses dress variation one is worn over variation two (excluding accessories) while in transit to the pool.



Figure 3-19 No. 6A - Physical Training Dress

22 Feb 2024

**Table 3-19** No. 6A - Physical Training Dress

|                 | Garment type                             | Standard items                                                                                      | Alternate items                                                     | Optional items                                                                                                        |
|-----------------|------------------------------------------|-----------------------------------------------------------------------------------------------------|---------------------------------------------------------------------|-----------------------------------------------------------------------------------------------------