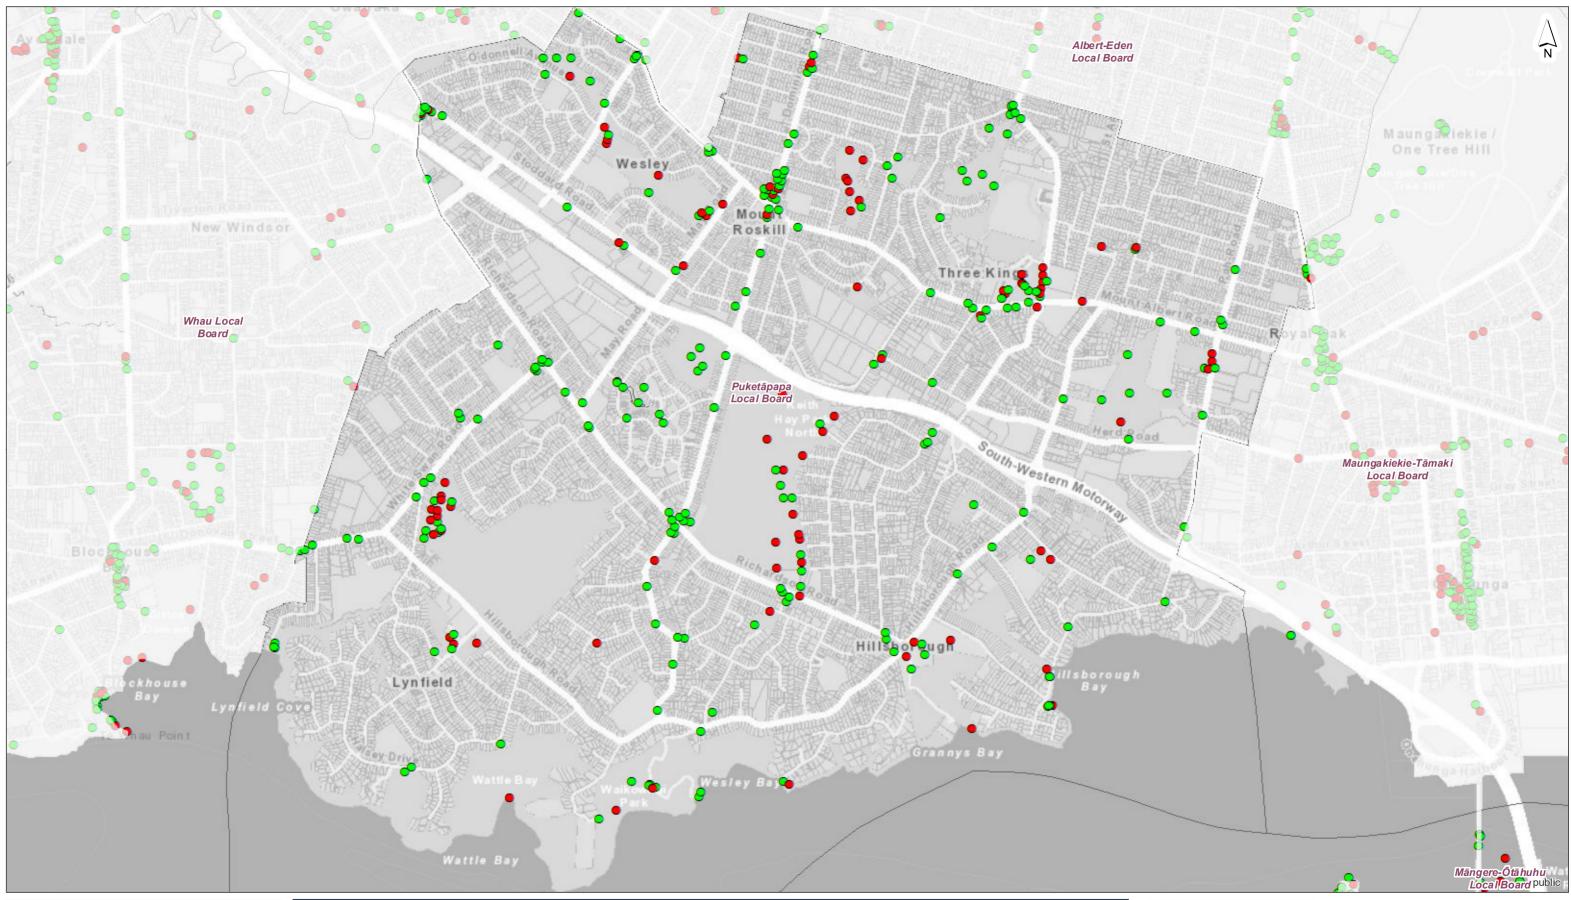

#### DISCLAIMER

This map/plan is illustrative only and all information should be independently verified on site before taking any action. Copyright Auckland Council. Land Parcel Boundary information from LINZ Crown Copyright Reserved). Whilst due care has been taken, Auckland Council gives no warranty as to the accuracy and plan completeness of any information on this map/plan and accepts of ability for any error, omission or use of the information.

Mayoral Proposal: Bins for Cost Savings
Puketāpapa

Keep Bin
YES
NO

| Keen Bin Asset | Site  | Site Description                 | FLOC Description                   | Equipment  | FOUIP Description                        | Equip OBType | Street N | u Street             | District                       | Maint Responsibility                                      | Maint Cor Cor | nditi Contract Speci | fi ContractVerifie | : Park Area Typologies               | Regional/Local |
|----------------|-------|----------------------------------|------------------------------------|------------|------------------------------------------|--------------|----------|----------------------|--------------------------------|-----------------------------------------------------------|---------------|----------------------|--------------------|--------------------------------------|----------------|
| NO             | 20880 | Arkles Reserve                   | LF_Rubbish Bins                    | 1000118471 | Rubbish Bin Dominion Rd Entrance         | RUBBISHBIN   | 1512C    | Dominion Road Extens |                                | Parks & Community Facilities                              | 70098185      | 3 LITTERBIN          | n contract verm    | 5698.7207 Neighborhood Park          | Puketapapa     |
| NO             | 10377 | Arthur Faulkner Reserve          | LF_Rubbish Bins                    | 1000076474 | Vertical Wood Slat Rhe45                 | RUBBISHBIN   | 33       | Foch Avenue          | Three Kings                    | Parks & Community Facilities                              | 70098185      | 3 LITTERBIN          | 30/06/2017         | 9202.1113 Neighborhood Park          | Puketapapa     |
| NO             | 21634 | Belfast Reserve                  | LF_Rubbish Bins                    | 1000045903 | St Louis Without Lid Ror24               | RUBBISHBIN   | 52A      | Goodall Street       | Hillsborough                   | Parks & Community Facilities                              | 70098185      | 3 LITTERBIN          | , ,                | 67567.832 Connection/Linkage Open Sp |                |
| No             | 10198 | Fearon Park                      | LF_Rubbish Bins                    | 1000042304 | Hunua Bin in front of toilets            | RUBBISHBIN   | 21A      | Fearon Avenue        | Three Kings                    | Parks & Community Facilities                              | 70098185      | 2 LITTERBIN          | 30/06/2017         | 31181.843 Suburb Park                | Puketapapa     |
| No             | 10198 | Fearon Park                      | LF_Rubbish Bins                    | 1000042308 | St Louis Bin near sportsliight N of Park | RUBBISHBIN   | 21A      | Fearon Avenue        | Three Kings                    | Parks & Community Facilities                              | 70098185      | 2 LITTERBIN          | 30/06/2017         | 31181.843 Suburb Park                | Puketapapa     |
| NO             | 10198 | Fearon Park                      | LF_Rubbish Bins                    | 1000075951 | Vertical Wood Slat RI735                 | RUBBISHBIN   | 21A      | Fearon Avenue        | Three Kings                    | Parks & Community Facilities                              | 70098185      | 3 LITTERBIN          | 30/06/2017         | 31181.843 Suburb Park                | Puketapapa     |
| NO             | 10198 | Fearon Park                      | LF_Rubbish Bins                    | 1000075991 | Vertical Wood Slat RI912                 | RUBBISHBIN   | 21A      | Fearon Avenue        | Three Kings                    | Parks & Community Facilities                              | 70098185      | 3 LITTERBIN          | 30/06/2017         | 31181.843 Suburb Park                | Puketapapa     |
| No             | 10198 | Fearon Park                      | LF_Rubbish Bins                    | 1000215657 | BIN-Near Fearon carpark                  | RUBBISHBIN   | 21A      | Fearon Avenue        | Three Kings                    | Parks & Community Facilities                              | 70098185      | 2 LITTERBIN          |                    | 31181.843 Suburb Park                | Puketapapa     |
| NO             | 10143 | Harold Long Reserve              | LF_Rubbish Bins                    | 1000076448 | Vertical Wood Slat Rfw57                 | RUBBISHBIN   | 17-19    | Akarana Avenue       | Three Kings                    | Parks & Community Facilities                              | 70098185      | 3 LITTERBIN          | 30/06/2017         | 16149.865 Neighborhood Park          | Puketapapa     |
| No             | 10143 | Harold Long Reserve              | LF_Rubbish Bins                    | 1000222110 | BIN-St Louis Low Dome Bin                | RUBBISHBIN   | 17-19    | Akarana Avenue       | Three Kings                    | Parks & Community Facilities                              | 70098185      | 1 LITTERBIN          |                    | 16149.865 Neighborhood Park          | Puketapapa     |
| NO             | 23133 | Hillsborough Cemetery            | LF_Rubbish Bins                    | 1000047840 | St Louis Without Lid Scb32               | RUBBISHBIN   | 250      | Hillsborough Road    | Hillsborough                   | Parks & Community Facilities                              | 70098185      | 3 LITTERBIN          |                    | 61323.891 Cemeteries                 | Puketapapa     |
|                | 23133 | Hillsborough Cemetery            | LF_Rubbish Bins                    | 1000076558 | Parks Perforated Steel Rku00             | RUBBISHBIN   | 250      | Hillsborough Road    | Hillsborough                   | Parks & Community Facilities                              | 70098185      | 3 LITTERBIN          |                    | 61323.891 Cemeteries                 | Puketapapa     |
|                | 23133 | Hillsborough Cemetery            | LF_Rubbish Bins                    | 1000077556 | St Louis Low Lid Rm885                   | RUBBISHBIN   | 250      | Hillsborough Road    | Hillsborough                   | Parks & Community Facilities                              | 70098185      | 3 LITTERBIN          |                    | 61323.891 Cemeteries                 | Puketapapa     |
| NO             | 10367 | Hillsborough Park                | LF_Rubbish Bins                    | 1000076011 | Vertical Wood Slat Rm881                 | RUBBISHBIN   | 27-45    | Carlton Street       | Hillsborough                   | Parks & Community Facilities                              | 70098185      | 3 LITTERBIN          | 30/06/2017         | 18642.543 Suburb Park                | Puketapapa     |
| No             | 10367 | Hillsborough Park                | LF_Rubbish Bins                    | 1000076013 | Vertical Wood Slat Rm964                 | RUBBISHBIN   | 27-45    | Carlton Street       | Hillsborough                   | Parks & Community Facilities                              | 70098185      | 3 LITTERBIN          | 30/06/2017         | 18642.543 Suburb Park                | Puketapapa     |
|                | 21477 | Hillsborough Reserve             | LF_Rubbish Bins                    | 1000045887 | St Louis Without Lid Rog88               | RUBBISHBIN   | 250      | Hillsborough Road    | Mount Roskill                  | Parks & Community Facilities                              | 70098185      | 3 LITTERBIN          | ,,                 |                                      | p Puketapapa   |
|                | 21137 | John Moore Reserve               | LF Rubbish Bins                    | 1000076508 | Vertical Wood Slat Rhk76                 | RUBBISHBIN   | 20       | Bremner Avenue       | Mount Roskill                  | Parks & Community Facilities                              | 70098185      | 3 LITTERBIN          |                    | 16122.428 Neighborhood Park          | Puketapapa     |
| No             | 10365 | Keith Hay Park                   | LF_Rubbish Bins                    | 1000011397 | St Louis Low Lid Sea21                   | RUBBISHBIN   | 660      | Richardson Road      | Mount Roskill                  | Parks & Community Facilities                              | 70098185      | 3 LITTERBIN          | 30/06/2017         | 234953.72 Suburb Park                | Puketapapa     |
| NO             | 10365 | Keith Hay Park                   | LF_Rubbish Bins                    | 1000077251 | St Louis Low Lid Rn051                   | RUBBISHBIN   | 660      | Richardson Road      | Mount Roskill                  | Parks & Community Facilities                              | 70098185      | 3 LITTERBIN          | 30/06/2017         | 234953.72 Suburb Park                | Puketapapa     |
| No             | 10365 | Keith Hay Park                   | LF Rubbish Bins                    | 1000077272 | St Louis Low Lid Rn056                   | RUBBISHBIN   | 660      | Richardson Road      | Mount Roskill                  | Parks & Community Facilities                              | 70098185      | 3 LITTERBIN          | 30/06/2017         | 234953.72 Suburb Park                | Puketapapa     |
| No             | 10365 | Keith Hay Park                   | LF_Rubbish Bins                    | 1000077273 | St Louis Low Lid Rn057                   | RUBBISHBIN   | 660      | Richardson Road      | Mount Roskill                  | Parks & Community Facilities                              | 70098185      | 3 LITTERBIN          | 30/06/2017         | 234953.72 Suburb Park                | Puketapapa     |
| NO             | 10365 | Keith Hay Park                   | LF_Rubbish Bins                    | 1000077273 | St Louis Low Lid Rn060                   | RUBBISHBIN   | 660      | Richardson Road      | Mount Roskill                  | Parks & Community Facilities                              | 70098185      | 3 LITTERBIN          | 30/06/2017         | 234953.72 Suburb Park                | Puketapapa     |
| No             | 10365 | Keith Hay Park                   | LF_Rubbish Bins                    | 1000077278 | St Louis Low Lid Rn203                   | RUBBISHBIN   | 660      | Richardson Road      | Mount Roskill                  | Parks & Community Facilities                              | 70098185      | 3 LITTERBIN          | 30/06/2017         | 234953.72 Suburb Park                | Puketapapa     |
| NO             | 10365 | Keith Hay Park                   | LF_Rubbish Bins                    | 1000077278 | St Louis Low Lid Sdz07                   | RUBBISHBIN   | 660      | Richardson Road      | Mount Roskill                  | Parks & Community Facilities                              | 70098185      | 3 LITTERBIN          | 30/06/2017         | 234953.72 Suburb Park                | Puketapapa     |
| No             | 10365 | Keith Hay Park                   | LF_Rubbish Bins                    | 1000080037 | St Louis Low Lid Sdz27                   | RUBBISHBIN   | 660      | Richardson Road      | Mount Roskill                  | Parks & Community Facilities                              | 70098185      | 3 LITTERBIN          | 30/06/2017         | 234953.72 Suburb Park                | Puketapapa     |
| NO             |       |                                  |                                    |            |                                          |              | 660      |                      |                                | ·                                                         | 70098185      |                      | 30/06/2017         |                                      |                |
| NO<br>NO       | 10365 | Keith Hay Park                   | LF_Rubbish Bins                    | 1000080042 | St Louis Low Lid Sdz14                   | RUBBISHBIN   | 660      | Richardson Road      | Mount Roskill                  | Parks & Community Facilities                              |               | 3 LITTERBIN          |                    | 234953.72 Suburb Park                | Puketapapa     |
| NO<br>NO       | 10365 | Keith Hay Park                   | LF_Rubbish Bins<br>LF_Rubbish Bins | 1000080044 | St Louis Low Lid Sdz15                   | RUBBISHBIN   |          | Richardson Road      | Mount Roskill<br>Mount Roskill | Parks & Community Facilities                              | 70098185      | 3 LITTERBIN          | 30/06/2017         | 234953.72 Suburb Park                | Puketapapa     |
|                | 10365 | Keith Hay Park                   |                                    | 1000080044 | St Louis Low Lid Sdz21                   | RUBBISHBIN   | 660      | Richardson Road      |                                | Parks & Community Facilities                              | 70098185      | 3 LITTERBIN          | 30/06/2017         | 234953.72 Suburb Park                | Puketapapa     |
| NO             | 10365 | Keith Hay Park                   | LF_Rubbish Bins                    | 1000100034 | St Louis Low Lid at PG football club     | RUBBISHBIN   | 660      | Richardson Road      | Mount Roskill                  | Parks & Community Facilities                              | 70098185      | 3 LITTERBIN          | 30/06/2017         | 234953.72 Suburb Park                | Puketapapa     |
| NO             | 10365 | Keith Hay Park                   | LF_Rubbish Bins                    | 1000518771 | Rubbish Bin - Richardson Road            | RUBBISHBIN   | 660      | Richardson Road      | Mount Roskill                  | Parks & Community Facilities                              | 70098185      | 3 LITTERBIN          |                    | 234953.72 Suburb Park                | Puketapapa     |
|                | 23115 | Kingswood Reserve                | LF_Rubbish Bins                    | 1000010009 | Vertical Wood Slat Rsq02                 | RUBBISHBIN   | 3        | Kingswood Terrace    | Waikowhai                      | Parks & Community Facilities                              | 70098185      | 3 LITTERBIN          |                    |                                      | p Puketapapa   |
| NO             | 10211 | Lynfield Reserve                 | LF_Rubbish Bins                    | 1000076526 | Vertical Wood Slat Rhp35                 | RUBBISHBIN   | 21       | The Avenue           | Lynfield                       | Parks & Community Facilities                              | 70098185      | 3 LITTERBIN          | 30/06/2017         | 30702.298 Suburb Park                | Puketapapa     |
| NO             | 10211 | Lynfield Reserve                 | LF_Rubbish Bins                    | 1000076843 | St Louis Bin near playground             | RUBBISHBIN   | 21       | The Avenue           | Lynfield                       | Parks & Community Facilities                              | 70098185      | 3 LITTERBIN          | 30/06/2017         | 30702.298 Suburb Park                | Puketapapa     |
| NO             | 10381 | Margaret Griffen Park            | LF_Rubbish Bins                    | 1000076251 | Vertical Wood Slat Rq616                 | RUBBISHBIN   | 16-38    | Griffen Park Road    | Mount Roskill                  | Parks & Community Facilities                              | 70098185      | 3 LITTERBIN          | 30/06/2017         | 92968.084 Suburb Park                | Puketapapa     |
| No             | 10381 | Margaret Griffen Park            | LF_Rubbish Bins                    | 1000076257 | Vertical Wood Slat Rq620                 | RUBBISHBIN   | 16-38    | Griffen Park Road    | Mount Roskill                  | Parks & Community Facilities                              | 70098185      | 3 LITTERBIN          | 30/06/2017         | 92968.084 Suburb Park                | Puketapapa     |
| No             | 10381 | Margaret Griffen Park            | LF_Rubbish Bins                    | 1000076263 | Vertical Wood Slat Rq624                 | RUBBISHBIN   | 16-38    | Griffen Park Road    | Mount Roskill                  | Parks & Community Facilities                              | 70098185      | 3 LITTERBIN          | 30/06/2017         | 92968.084 Suburb Park                | Puketapapa     |
| NO             | 10381 | Margaret Griffen Park            | LF_Rubbish Bins                    | 1000076822 | St Louis Bin carpark path to court       | RUBBISHBIN   | 16-38    | Griffen Park Road    | Mount Roskill                  | Parks & Community Facilities                              | 70098185      | 2 LITTERBIN          | 30/06/2017         | 92968.084 Suburb Park                | Puketapapa     |
| No             | 10381 | Margaret Griffen Park            | LF_Rubbish Bins                    | 1000077311 | St Louis Low Lid Rq626                   | RUBBISHBIN   | 16-38    | Griffen Park Road    | Mount Roskill                  | Parks & Community Facilities                              | 70098185      | 3 LITTERBIN          | 30/06/2017         | 92968.084 Suburb Park                | Puketapapa     |
| No             | 10381 | Margaret Griffen Park            | LF_Rubbish Bins                    | 1000077312 | St Louis Low Lid Rq627                   | RUBBISHBIN   | 16-38    | Griffen Park Road    | Mount Roskill                  | Parks & Community Facilities                              | 70098185      | 3 LITTERBIN          | 30/06/2017         | 92968.084 Suburb Park                | Puketapapa     |
| NO             | 10381 | Margaret Griffen Park            | LF_Rubbish Bins                    | 1000081279 | Vertical Wood Slat Sbh67                 | RUBBISHBIN   | 16-38    | Griffen Park Road    | Mount Roskill                  | Parks & Community Facilities                              | 70098185      | 3 LITTERBIN          | 30/06/2017         | 92968.084 Suburb Park                | Puketapapa     |
| NO             | 10381 | Margaret Griffen Park            | LF_Rubbish Bins                    | 1000081280 | St Louis Bin main carpark                | RUBBISHBIN   | 16-38    | Griffen Park Road    | Mount Roskill                  | Parks & Community Facilities                              | 70098185      | 3 LITTERBIN          | 30/06/2017         | 92968.084 Suburb Park                | Puketapapa     |
| NO             | 10381 | Margaret Griffen Park            | LF_Rubbish Bins                    | 1000194092 | St Louis Bin south of playground         | RUBBISHBIN   | 16-38    | Griffen Park Road    | Mount Roskill                  | Parks & Community Facilities                              | 70098185      | 3 LITTERBIN          |                    | 92968.084 Suburb Park                | Puketapapa     |
| NO             | 10381 | Margaret Griffen Park            | LF_Rubbish Bins                    | 1000650829 | RBIN-St Louis N Lynfield Cen             | RUBBISHBIN   | 16-38    | Griffen Park Road    | Mount Roskill                  | Parks & Community Facilities                              | 70098185      | 1 LITTERBIN          | 30/06/2017         | 92968.084 Suburb Park                | Puketapapa     |
|                | 21074 | Molley Green Reserve             | LF_Rubbish Bins                    | 1000077571 | St Louis Low Lid Rsn74                   | RUBBISHBIN   | 47       | Morrie Laing Avenue  | Mount Roskill                  | Parks & Community Facilities                              | 70098185      | 3 LITTERBIN          | ,,                 | 16110.251 Neighborhood Park          | Puketapapa     |
|                | 23028 | Monte Cecilia Park               | LF_Rubbish Bins                    | 1000005435 | Ponsonby Bin near small carpark east     | RUBBISHBIN   | 72A      | Hillsborough Road    | Hillsborough                   | Parks & Community Facilities                              | 70098185      | 2 LITTERBIN          |                    | 162696.48 Suburb Park                | Puketapapa     |
| NO             | 10034 | Mt Roskill War Memorial Park     | _                                  | 1000075962 | St Louis Without Lid RI745               | RUBBISHBIN   | 13       | May Road             | Mount Roskill                  | Parks & Community Facilities                              | 70098185      | 3 LITTERBIN          | 30/06/2017         | 141789.41 Suburb Park                | Puketapapa     |
| NO             | 10034 | Mt Roskill War Memorial Park     |                                    | 1000075964 | St Louis Bin Gifford Ave Carpark         | RUBBISHBIN   | 13       | May Road             | Mount Roskill                  | Parks & Community Facilities                              | 70098185      | 3 LITTERBIN          | 30/06/2017         | 141789.41 Suburb Park                | Puketapapa     |
| NO             | 10034 | Mt Roskill War Memorial Park     |                                    | 1000075973 | St Louis Bin May Rd Carpark              | RUBBISHBIN   | 13       | May Road             | Mount Roskill                  | Parks & Community Facilities                              | 70098185      | 3 LITTERBIN          | 30/06/2017         | 141789.41 Suburb Park                |                |
| NO             |       |                                  |                                    |            |                                          |              |          | •                    |                                | ,                                                         |               |                      |                    |                                      | Puketapapa     |
|                | 10034 | Mt Roskill War Memorial Park     |                                    | 1000075977 | St Louis Bin May Rd Carpark Field        | RUBBISHBIN   | 13       | May Road             | Mount Roskill                  | Parks & Community Facilities                              | 70098185      | 3 LITTERBIN          | 30/06/2017         | 141789.41 Suburb Park                | Puketapapa     |
| NO             | 10034 | Mt Roskill War Memorial Park     |                                    | 1000075993 | St Louis Without Lid RI914               | RUBBISHBIN   | 13       | May Road             | Mount Roskill                  | Parks & Community Facilities                              | 70098185      | 4 LITTERBIN          | 30/06/2017         | 141789.41 Suburb Park                | Puketapapa     |
| NO             | 10034 | Mt Roskill War Memorial Park     |                                    | 1000075995 | St Louis Without Lid RI916               | RUBBISHBIN   | 13       | May Road             | Mount Roskill                  | Parks & Community Facilities                              | 70098185      | 3 LITTERBIN          | 30/06/2017         | 141789.41 Suburb Park                | Puketapapa     |
| NO             | 10034 | Mt Roskill War Memorial Park     | _                                  | 1000076677 | Vertical Wood Slat Rov03                 | RUBBISHBIN   | 13       | May Road             | Mount Roskill                  | Parks & Community Facilities                              | 70098185      | 3 LITTERBIN          | 30/06/2017         | 141789.41 Suburb Park                | Puketapapa     |
| NO             | 10260 | Oriana Reserve                   | LF_Rubbish Bins                    | 1000076480 | St Louis Low Lid Rhi00                   | RUBBISHBIN   | 18       | The Avenue           | Lynfield                       | Parks & Community Facilities                              | 70098185      | 3 LITTERBIN          | 30/06/2017         | 10679.443 Neighborhood Park          | Puketapapa     |
| NO             | 20927 | Rowan Reserve                    | LF_Rubbish Bins                    | 1000076458 | Vertical Wood Slat Rga19                 | RUBBISHBIN   | 18       | Gorrie Avenue        | Epsom                          | Parks & Community Facilities                              | 70098185      | 3 LITTERBIN          |                    | 2306.5527 Pocket Park                | Puketapapa     |
| NO             | 10199 | Seymour Park                     | LF_Rubbish Bins                    | 1000076037 | Vertical Wood Slat Rn383                 | RUBBISHBIN   | 121-129/ | A Pah Road           | Royal Oak                      | Parks & Community Facilities                              | 70098185      | 3 LITTERBIN          | 30/06/2017         | 25056.893 Suburb Park                | Puketapapa     |
| NO             | 10199 | Seymour Park                     | LF_Rubbish Bins                    | 1000076047 | Vertical Wood Slat Rn385                 | RUBBISHBIN   | 121-129/ | A Pah Road           | Royal Oak                      | Parks & Community Facilities                              | 70098185      | 3 LITTERBIN          | 30/06/2017         | 25056.893 Suburb Park                | Puketapapa     |
| NO             | 10199 | Seymour Park                     | LF_Rubbish Bins                    | 1000221610 | St Louis Bin Pah Rd                      | RUBBISHBIN   | 121-129/ | A Pah Road           | Royal Oak                      | Parks & Community Facilities                              | 70098185      | 1 LITTERBIN          |                    | 25056.893 Suburb Park                | Puketapapa     |
| NO             | 20906 | St Andrews Reserve               | LF_Rubbish Bins                    | 1000076454 | Vertical Wood Slat Rfz36                 | RUBBISHBIN   | 282      | St Andrews Road      | Royal Oak                      | Parks & Community Facilities                              | 70098185      | 3 LITTERBIN          |                    | 2067.3945 Pocket Park                | Puketapapa     |
| NO             | 21177 | Stranolar Reserve                | LF_Rubbish Bins                    | 1000037752 | Vertical Wood Slat Saw95                 | RUBBISHBIN   | 30       | Stranolar Drive      | Mount Roskill                  | Parks & Community Facilities                              | 70098185      | 3 LITTERBIN          |                    | 3547.0176 Neighborhood Park          | Puketapapa     |
| NO             | 10070 | Streetscape - Puketapapa         | LF_Rubbish Bins                    | 1000211289 | LBIN-Buckley Rd 55                       | RUBBISHBIN   | 53       | Buckley Road         | Epsom                          | Parks & Community Facilities                              | 70098185      | 3                    |                    |                                      | Regional       |
| No             | 10070 | Streetscape - Puketapapa         | LF_Rubbish Bins                    | 1000211297 | LBIN-867 Dominion Rd                     | RUBBISHBIN   | 867-875  | Dominion Road        | Mount Roskill                  | Parks & Community Facilities                              | 70098185      | 3                    |                    |                                      | Regional       |
| No             | 10070 | Streetscape - Puketapapa         | LF_Rubbish Bins                    | 1000211298 | LBIN-875 Dominion Rd                     | RUBBISHBIN   | 867-875  | Dominion Road        | Mount Roskill                  | Parks & Community Facilities                              | 70098185      | 3                    |                    |                                      | Regional       |
| NO             | 10070 | Streetscape - Puketapapa         | LF_Rubbish Bins                    | 1000211304 | LBIN-987 Dominion Rd                     | RUBBISHBIN   |          | Dominion Road        | Mount Roskill                  | Parks & Community Facilities                              | 70098185      | 2                    |                    |                                      | Regional       |
| No             | 10070 | Streetscape - Puketapapa         | LF_Rubbish Bins                    | 1000211307 | LBIN-1015 Dominion Rd                    | RUBBISHBIN   | 1009-101 | L Dominion Road      | Mount Roskill                  | Parks & Community Facilities                              | 70098185      | 3                    |                    |                                      | Regional       |
| NO             | 10070 | Streetscape - Puketapapa         | LF_Rubbish Bins                    | 1000211320 | LBIN-1256 Dominion Rd                    | RUBBISHBIN   | 1256-126 | Dominion Road        | Mount Roskill                  | Parks & Community Facilities                              | 70098185      | 2                    |                    |                                      | Regional       |
| No             | 10070 | Streetscape - Puketapapa         | LF_Rubbish Bins                    | 1000211342 | LBIN-Hayr Rd 1E                          | RUBBISHBIN   | 1A-1K    | Hayr Road            | Three Kings                    | Parks & Community Facilities                              | 70098185      | 3                    |                    |                                      | Regional       |
| No             | 10070 | Streetscape - Puketapapa         | LF_Rubbish Bins                    | 1000211350 | LBIN-May Rd 43                           | RUBBISHBIN   | 58-60    | May Road             | Mount Roskill                  | Parks & Community Facilities                              | 70098185      | 4                    |                    |                                      | Regional       |
| NO             | 10070 | Streetscape - Puketapapa         | LF_Rubbish Bins                    | 1000211362 | LBIN-366 Mt Albert Rd                    | RUBBISHBIN   | 981A     | Dominion Road        | Mount Roskill                  | Parks & Community Facilities                              | 70098185      | 4                    |                    |                                      | Regional       |
| No             | 10070 |                                  | LF_Rubbish Bins                    | 1000211382 | LBIN-Richardson Rd 214                   | RUBBISHBIN   | 214      | Richardson Road      | Mount Roskill                  | Parks & Community Facilities                              | 70098185      | 3                    |                    |                                      | Regional       |
| No             | 10070 |                                  | LF_Rubbish Bins                    | 1000211397 | LBIN-38 Stoddard Rd                      | RUBBISHBIN   | 36       | Stoddard Road        | Mount Roskill                  | Parks & Community Facilities                              | 70098185      | 4                    |                    |                                      | Regional       |
| No             | 10070 |                                  | LF_Rubbish Bins                    | 1000211401 | LBIN-Stoddard Rd 216                     | RUBBISHBIN   | 212-220  | Stoddard Road        | Mount Roskill                  | Parks & Community Facilities                              | 70098185      | 3                    |                    |                                      | Regional       |
| No             | 20823 |                                  | LF_Rubbish Bins                    | 1000077266 | St Louis Low Lid Rm882                   | RUBBISHBIN   | -        | Bluff Terrace        | Hillsborough                   | Parks & Community Facilities                              | 70098185      | 3 LITTERBIN          |                    | 6704.3076 Neighborhood Park          | Puketapapa     |
| No             | 10055 | Three Kings Resv, incl Fickling, | _                                  | 1000048433 | Vertical Wood Slat Rrp99                 | RUBBISHBIN   | 1011     | Mount Eden Road      | Mount Roskill                  | Parks & Community Facilities                              | 70098185      | 3 LITTERBIN          | 30/06/2017         | 102728.76 Suburb Park                | Puketapapa     |
| No             | 10055 | Three Kings Resv, incl Fickling  |                                    | 1000048437 | St Louis Low Lid Rrq00                   | RUBBISHBIN   | 1011     | Mount Eden Road      | Mount Roskill                  | Parks & Community Facilities                              | 70098185      | 3 LITTERBIN          | 30/06/2017         | 102728.76 Suburb Park                | Puketapapa     |
| No             | 10055 | Three Kings Resv, incl Fickling, | _                                  | 1000075823 | Vertical Wood Slat RI416                 | RUBBISHBIN   | 1011     | Mount Eden Road      | Mount Roskill                  | Parks & Community Facilities                              | 70098185      | 5 LITTERBIN          | 30/06/2017         | 102728.76 Suburb Park                | Puketapapa     |
| No             | 10055 | Three Kings Resv, incl Fickling  |                                    | 1000075935 | Vertical Wood Slat RI588                 | RUBBISHBIN   | 1011     | Mount Eden Road      | Mount Roskill                  | Parks & Community Facilities                              | 70098185      | 3 LITTERBIN          | 30/06/2017         | 102728.76 Suburb Park                | Puketapapa     |
| No             | 10055 | Three Kings Resv, incl Fickling, |                                    | 1000075937 | Vertical Wood Slat RI589                 | RUBBISHBIN   | 1011     | Mount Eden Road      | Mount Roskill                  | Parks & Community Facilities                              | 70098185      | 3 LITTERBIN          | 30/06/2017         | 102728.76 Suburb Park                | Puketapapa     |
| No             | 10055 | Three Kings Resv, Incl Fickling, |                                    | 1000075937 | Vertical Wood Slat RI591                 | RUBBISHBIN   | 1011     | Mount Eden Road      | Mount Roskill                  | Parks & Community Facilities Parks & Community Facilities | 70098185      | 3 LITTERBIN          | 30/06/2017         | 102728.76 Suburb Park                | Puketapapa     |
| No<br>No       | 10055 | 0 ,                              |                                    | 1000075941 |                                          | RUBBISHBIN   | 1011     | Mount Eden Road      | Mount Roskill                  | Parks & Community Facilities Parks & Community Facilities | 70098185      | 3 LITTERBIN          | 30/06/2017         | 102728.76 Suburb Park                |                |
| No<br>No       |       | Three Kings Resv, incl Fickling, |                                    |            | Vertical Wood Slat Rpm22                 |              |          |                      |                                |                                                           |               |                      |                    |                                      | Puketapapa     |
|                | 10055 | Three Kings Resv, incl Fickling  |                                    | 1000076685 | Vertical Wood Slat Rpm23                 | RUBBISHBIN   | 1011     | Mount Eden Road      | Mount Roskill                  | Parks & Community Facilities                              | 70098185      | 3 LITTERBIN          | 30/06/2017         | 102728.76 Suburb Park                | Puketapapa     |
| No             | 10055 | Three Kings Resv, incl Fickling  | _                                  | 1000650879 | RBIN-St Louis front of Change Room       | RUBBISHBIN   | 1011     | Mount Eden Road      | Mount Roskill                  | Parks & Community Facilities                              | 70098185      | 1 LITTERBIN          | 30/06/2017         | 102728.76 Suburb Park                | Puketapapa     |
| No             | 10055 | Three Kings Resv, incl Fickling  | _                                  | 1000669516 | RBIN-Mt Eden Rd bus stop                 | RUBBISHBIN   | 1011     | Mount Eden Road      | Mount Roskill                  | Parks & Community Facilities                              | 70098185      | 2 LITTERBIN          |                    | 102728.76 Suburb Park                | Puketapapa     |
| No             | 20894 |                                  | LF_Rubbish Bins                    | 1000124658 | St Louis Low Lid near road footpath      | RUBBISHBIN   | 1        | Glynn Street         | Mount Roskill                  | Parks & Community Facilities                              | 70098185      | 3 LITTERBIN          |                    | 6020.6885 Neighborhood Park          | Puketapapa     |
|                | 20862 | Wahine Toa Park                  | LF_Rubbish Bins                    | 1000009973 | St Louis Low Lid Rsp89                   | RUBBISHBIN   | 537      | Mt Albert Road       | Three Kings                    | Parks & Community Facilities                              | 70098185      | 3 LITTERBIN          |                    | 1130.4658 Pocket Park                | Puketapapa     |
| No             | 10250 | Waikowhai Park                   | LF_Rubbish Bins                    | 1000045891 | St Louis Without Lid Roq95               | RUBBISHBIN   | 8        | Waikowhai Road       | Mount Roskill                  | Parks & Community Facilities                              | 70098185      | 3 LITTERBIN          | 30/06/2017         | 241637.38 Suburb Park                | Puketapapa     |
| No             | 10250 | Waikowhai Park                   | LF_Rubbish Bins                    | 1000077385 | Vertical Wood Slat Rsn90                 | RUBBISHBIN   | 8        | Waikowhai Road       | Mount Roskill                  | Parks & Community Facilities                              | 70098185      | 3 LITTERBIN          | 30/06/2017         | 241637.38 Suburb Park                | Puketapapa     |
|                | 21062 | Walmsley Park                    | LF_Rubbish Bins                    | 1000220857 | BIN-Steel Slat                           | RUBBISHBIN   | 26A      | Beagle Avenue        | Mount Roskill                  | Parks & Community Facilities                              | 70098185      | 2 LITTERBIN          |                    | 36314.687 Connection/Linkage Open Sp |                |
| No             | 21547 | Wattle Bay                       | LF_Rubbish Bins                    | 1000650841 | RBIN-St Louis S Beach                    | RUBBISHBIN   | 34A      | Canberra Avenue      | Lynfield                       | Parks & Community Facilities                              | 70098185      | 1 LITTERBIN          | 30/06/2017         | 344788.02 Connection/Linkage Open Sp |                |
| No             | 20884 | Wilson Corner Reserve            | LF_Rubbish Bins                    | 1000077367 | Vertical Wood Slat RIr89                 | RUBBISHBIN   | 38       | Frost Road           | Mount Roskill                  | Parks & Community Facilities                              | 70098185      | 3 LITTERBIN          |                    | 1103.8584 Pocket Park                | Puketapapa     |
|                |       |                                  |                                    |            |                                          |              |          |                      |                                |                                                           |               |                      |                    |                                      |                |