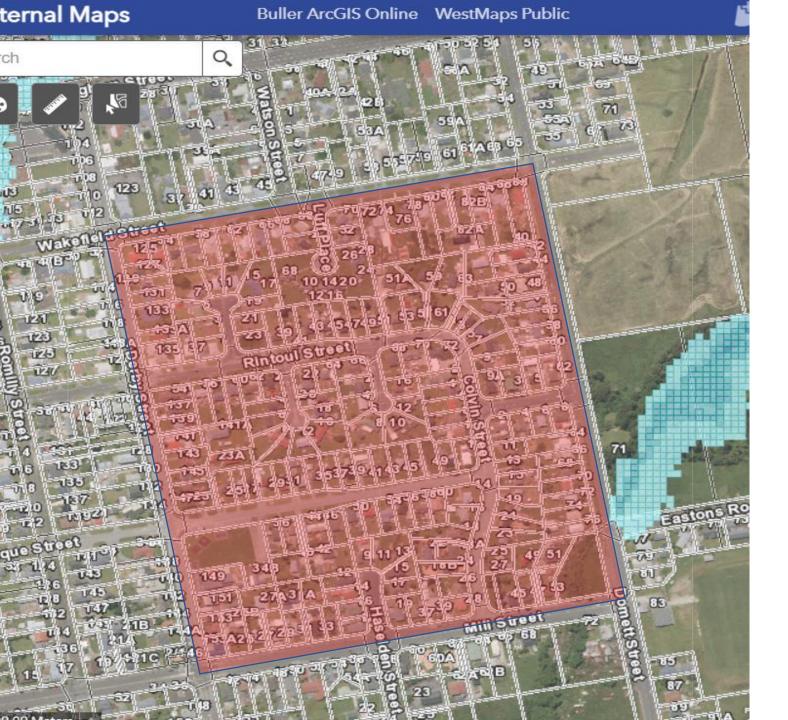

# Welfare Centre: SOUTH SCHOOL

Area 1 Domain Area

House at the very end of Tiphead Road – Alice Gilsenan house

Welfare Centre: TOP 10

Area 2:
Greater Carters
Beach including
Rural Areas

Wakefield Street – Houses 88 – 125
Luff Place – All houses
Rintoul Street – Houses 54 – 72
Colvin Street – Houses 1 – 28
Fonblanque Street – Houses 25 – 60
Haselden Street – Houses 9 – 19
Mill Street – Houses 25 – 53
Larsen Street – Houses 2 -8
Domett Street – Houses 44 - 81

# Welfare Centre: ST CANICES

Area 3:
Mill/Derby/
Wakefield/
Domett Area

Area 5 – Craddock, Shelswell, Forbes Coates, Derby and Beach Drive

Craddock Drive (entire street) **Shelswell Street (entire** street) Forbes Street (entire street) Coastes Street (entire street) Derby Street (Houses 1 –