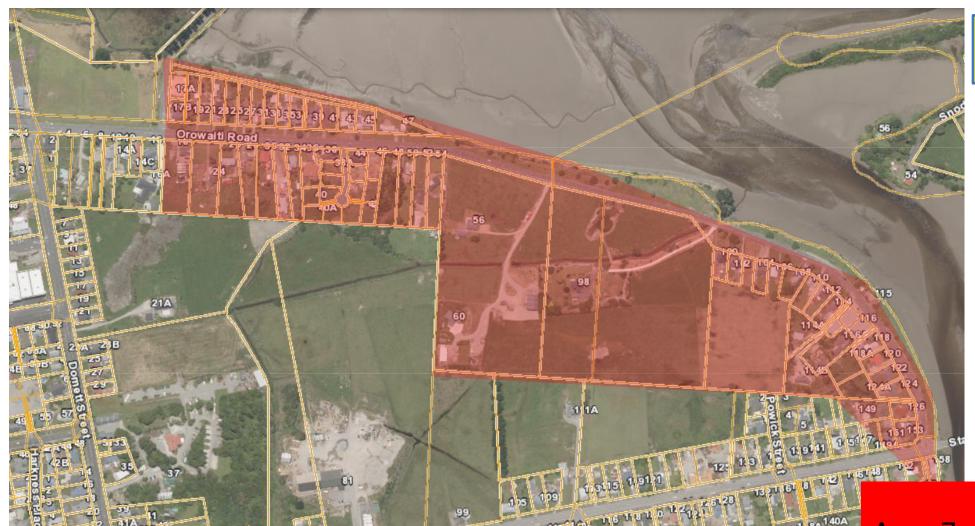

### Area 7 – Orowaiti Road

Orowaiti Road (Houses 1 – 153) Entire Road

# Welfare Centre: ST CANICES

Area 7: Orowaiti Road