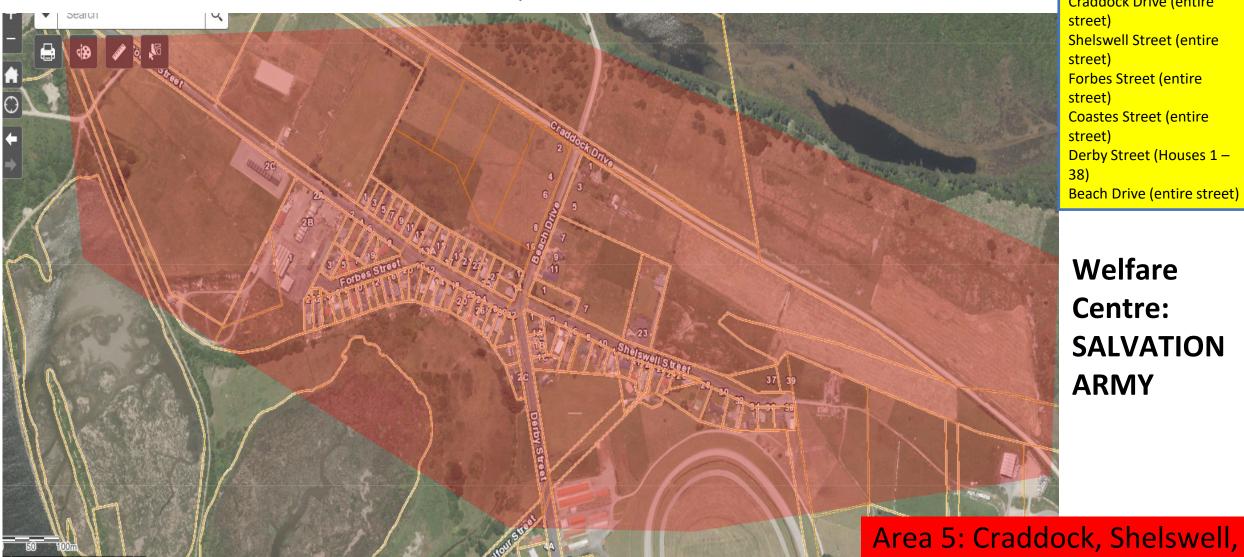

# Welfare Centre: ST CANICES

Area 3:
Mill/Derby/
Wakefield/
Domett Area

Area 5 – Craddock, Shelswell, Forbes Coates, Derby and Beach Drive

Craddock Drive (entire street) **Shelswell Street (entire** street) Forbes Street (entire street) Coastes Street (entire street) Derby Street (Houses 1 –

Welfare **Centre: SALVATION ARMY** 

Area 5: Craddock, Shelswell, Forbes, Coates, Derby and **Beach Drive** 