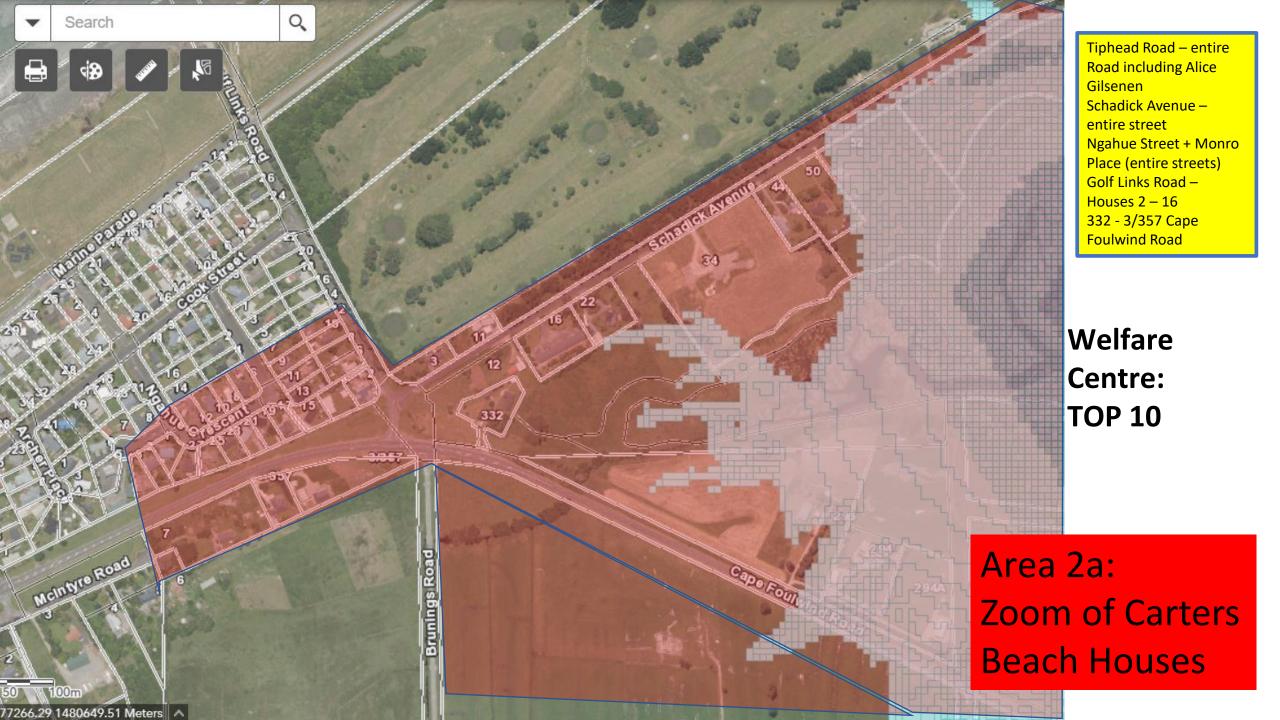

# Welfare Centre: SOUTH SCHOOL

Area 1 Domain Area

House at the very end of Tiphead Road – Alice Gilsenan house

Welfare Centre: TOP 10

Area 2:
Greater Carters
Beach including
Rural Areas

Wakefield Street – Houses 88 – 125
Luff Place – All houses
Rintoul Street – Houses 54 – 72
Colvin Street – Houses 1 – 28
Fonblanque Street – Houses 25 – 60
Haselden Street – Houses 9 – 19
Mill Street – Houses 25 – 53
Larsen Street – Houses 2 -8
Domett Street – Houses 44 - 81