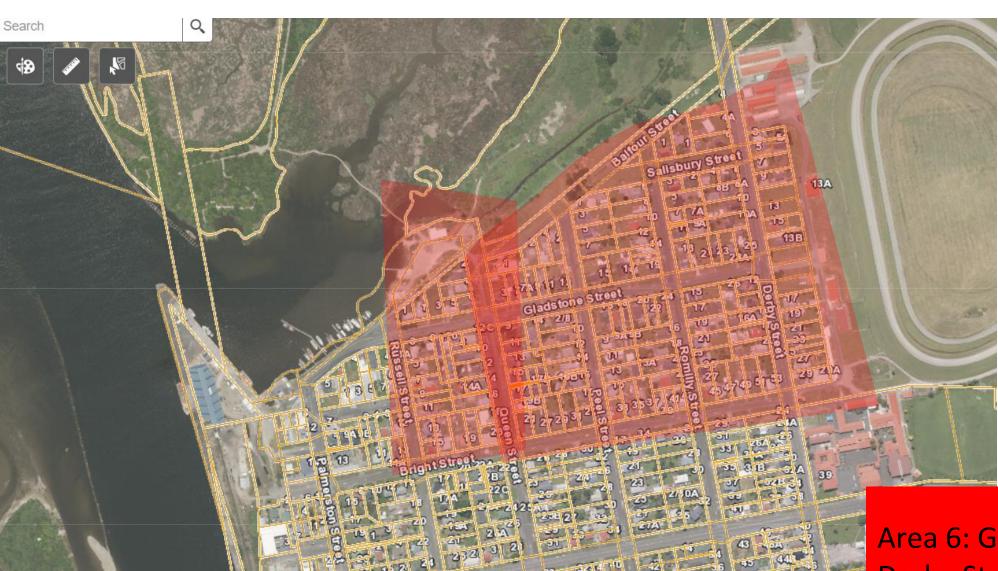

## Area 6 – Gladstone, Bright – Derby Street

Gladstone Street (entire street)
Sallsbury Street (entire street)
Queen Streets (Houses 1 – 23)
Russell Street (Houses 1 – 15)
Peel Street (Houses 1-20)
Romily Street (Houses 1-45)
Bright Street – (Houses 15 – 53)

Welfare
Centre:
SALVATION
ARMY

Area 6: Gladstone, Bright - Derby Street