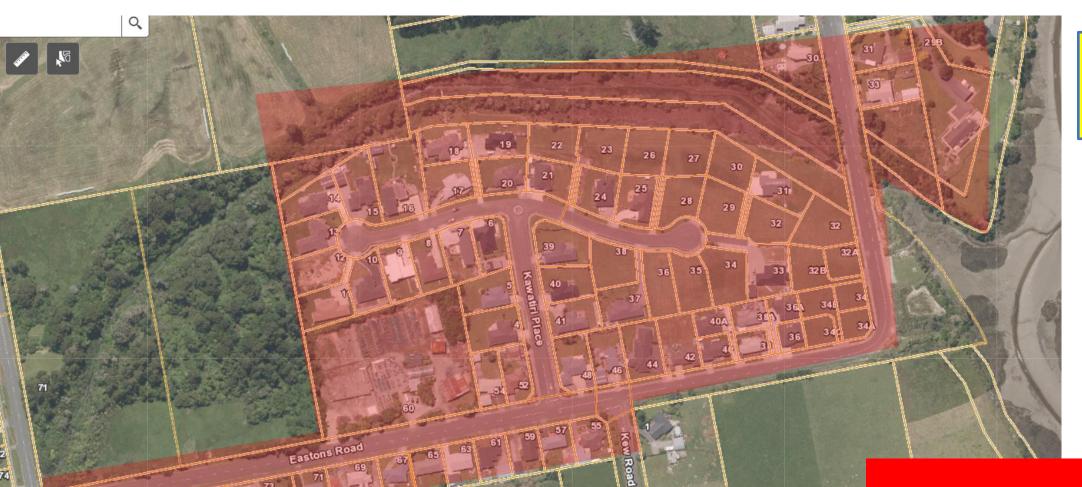

### Area 8 – Kawatiri Place and lower Eastons Road

Kawatiri Place (entire street) Eastons Road (Houses 30 – 77)

Welfare Centre: SOUTH SCHOOL

Area 8: Kawatiri Place and lower Eastons Road