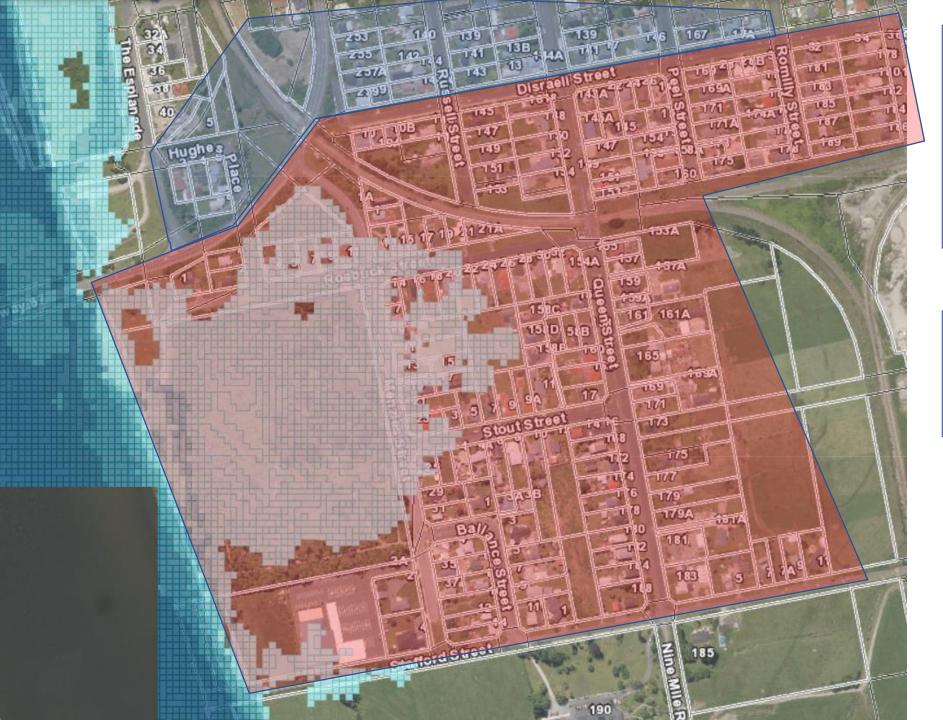

#### **AREA 1A**

Menzies Street – entire street
Roebuck Street – entire street
Balance Street – entire street
Stout Street – entire street
Stafford Street – Houses 1 – 11
Queen Street – Houses 148 – 188
Disraeli Street – Houses 10 - 34
Russell Street – Houses 145 – 153
Peel Street – Houses 148 – 175
Romilly Street – Houses 170 - 189

### **AREA 1B - Additional Houses**

Hughes Place – All houses Queen Street – Houses 140 – 148 Russell Street – Houses 143 - 137 Peel Street – Houses 136 – 167 Romilly Street – Houses 166, 168, 177