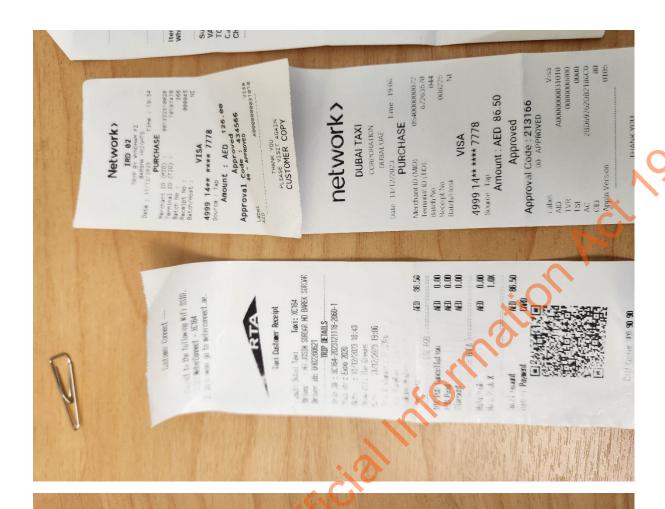

# network>

DUBAL TAXI

CORPORATION CUBAL DAE

FURCHASE

Verstant D. Mt. 08400000007

lent natific (102) Batch No Receipt No Batch/Host

VIS.A

4999 4\*\* Jacks 7778

Arnount : AED 86.50 Approved

Approval Code: 105562

A0000000031010 0000000000 0000 91C36D85C92BD595

> THANK YOU PLEASE COME AGAIN CUSTOMER COPY

## Customer Connect ---

- 1. Connect to the following Wifi SSID. SSID: MeterConnect HTD894 2. In browser go to meterconnect.ae.

#### Taxi Customer Receipt

Taxi: HTD894 Fleet: Dubai Taxi Driver ID: 0002221983

TRIP DETAILS-Trip ID : HTD894-2023121223-659-7
Pick Up : Expo 2020 : 12/12/2023 23:37 Date

Drop Off: The Greens
Date : 12/12/2023 23:59
Trip Distance: 27.77km Trip Duration: 21mins

Trip Amount Hala Peak Hala Peak X AED 86.50 0.00 AED 1.0X

Total Amount Type of Payment AED 86.50 CARD