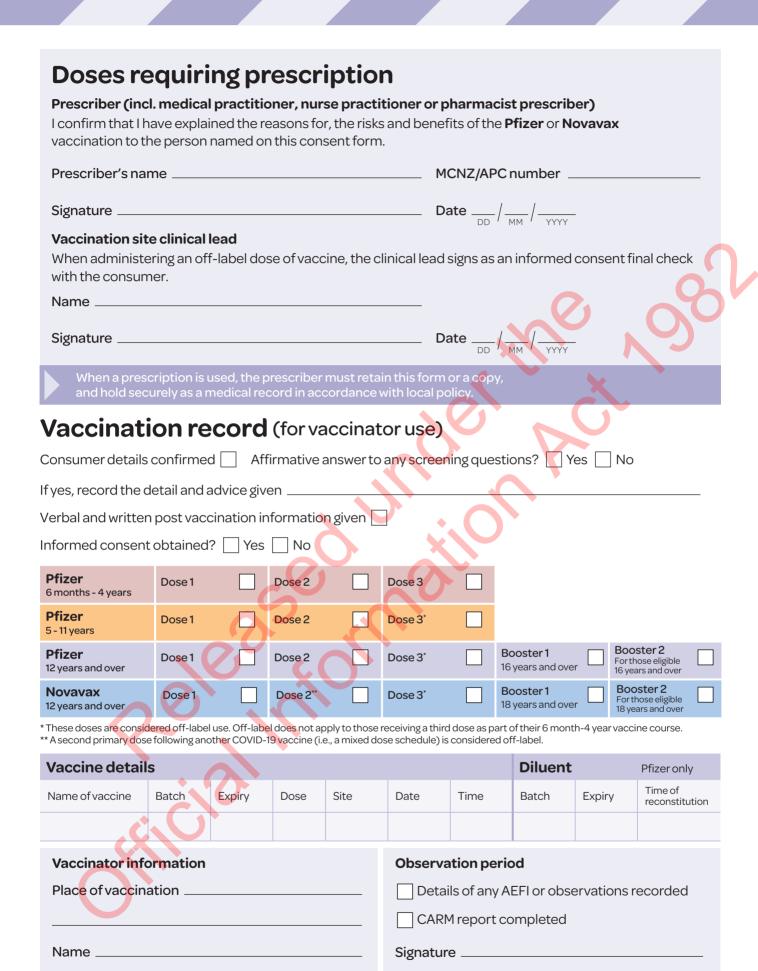

<sup>\*</sup>These doses are considered off-label use.
\*\*AstraZeneca as a second primary dose following a non-AstraZeneca dose is considered off-label use.

| Authorised pr                                | escriber (     | (incl. med             | dical pra | actitioner               | r, nurse pr  | actitione    | er or phar   | macy pre                            | escriber)              |
|----------------------------------------------|----------------|------------------------|-----------|--------------------------|--------------|--------------|--------------|-------------------------------------|------------------------|
| I confirm that I<br>vaccination to           | •              |                        |           |                          |              | tcomes of    |              | r or <b>Astra</b><br>se circle one) |                        |
| Signature                                    |                |                        |           |                          |              |              |              | Date                                | //                     |
| PLEASE NOTE: A recommended for               |                |                        |           |                          |              |              |              |                                     |                        |
| nformation for N                             |                | r                      | Positi    | vo answor                | to any scr   | ooning au    | ostions?     | Voc 🗆 🗈                             | No 🗍                   |
| Record information                           |                | rice given:            |           | ve al iswei              | to arry scr  | eeriirig qu  | estions:     | 162   1                             | 10                     |
|                                              | orraina aav    | 100 8110111            |           |                          |              |              |              |                                     |                        |
| nformed consen                               | t obtained     | ? Yes 🗌                | No _      | ] Da                     | nte/         | /            | _ Tim        | ne                                  | O'O'                   |
| Vaccine                                      |                |                        |           |                          |              | <b>\</b>     | Diluent      |                                     | Pfizer only            |
| Name of vaccine                              | Date           | Time                   | Dose      | Site                     | Batch        | Expiry       | Batch        | Expiry                              | Time of reconstitution |
| Paediatric Pfizer                            |                |                        | 0.2mL     |                          |              | 0            |              |                                     |                        |
| Pfizer/BioNTech                              |                |                        | 0.3mL     |                          |              |              |              |                                     |                        |
| AstraZeneca                                  |                |                        | 0.5mL     |                          |              |              |              |                                     |                        |
| Paediatric Pfize                             | r Dos          | se 1<br>years          |           | Dose 2<br>5-12 years     | <b>D</b>     |              |              |                                     |                        |
| Pfizer                                       | Dos            | se 1<br>ears and above |           | Dose 2<br>12 years and a | hove         | Dose 3*      | ahove        | Booster<br>18 years and             | dahove                 |
| AstraZeneca                                  | Dos            |                        |           | Dose 2** 18 years and a  |              | Dose 3*      | П            | Booster*                            |                        |
| These doses are cor<br>* AstraZeneca as a se | nsidered off-l | abel use.              |           |                          |              |              |              | ,                                   |                        |
| Vaccinator inf                               | formation      | 0                      | \$        | (0)                      | Obser        | vation ar    | ea inform    | nation                              |                        |
| Name                                         | 76             |                        |           |                          | Details      | of any AE    | FI or obse   | ervations r                         | ecorded                |
| Signature                                    |                |                        |           |                          | CARM         | Report co    | mpleted      |                                     |                        |
| Post vaccination                             | on informat    | tion given             |           |                          | Signat       | ure          |              |                                     |                        |
|                                              |                |                        |           |                          | Depar        | ture time    |              |                                     |                        |
| (                                            | 112            |                        |           |                          |              |              |              |                                     |                        |
| Vaccination s  If administering              |                |                        | as a thir | darimanyd                | oco Actro7   | onoca vac    | oino as a bo | octor doc                           | . ∩P                   |
| AstraZeneca as<br>dose 1), this sho          | the second     | dary dose c            | fthe prir | mary cours               |              |              |              |                                     |                        |
| Name                                         |                |                        |           |                          |              |              |              |                                     |                        |
| Signature                                    |                |                        |           |                          |              |              |              | Date                                | _//                    |
| When a pres                                  |                |                        | rescribe  | r must retai             | in this form | or a copy, a | and hold se  | ecurely as a                        | medical record         |

| Person                                                                                                                                                                                                                                    |                                                                                                           |                                                                                                                                                                                           |                                                                                                        |                                                                                               |
|-------------------------------------------------------------------------------------------------------------------------------------------------------------------------------------------------------------------------------------------|-----------------------------------------------------------------------------------------------------------|-------------------------------------------------------------------------------------------------------------------------------------------------------------------------------------------|--------------------------------------------------------------------------------------------------------|-----------------------------------------------------------------------------------------------|
| Surname                                                                                                                                                                                                                                   |                                                                                                           | First name                                                                                                                                                                                |                                                                                                        |                                                                                               |
| Phone                                                                                                                                                                                                                                     | Date of                                                                                                   | of birth / /                                                                                                                                                                              | Age                                                                                                    | years                                                                                         |
| Address                                                                                                                                                                                                                                   |                                                                                                           |                                                                                                                                                                                           |                                                                                                        |                                                                                               |
| Medical Centre/GP                                                                                                                                                                                                                         |                                                                                                           |                                                                                                                                                                                           | NHI                                                                                                    |                                                                                               |
| Please let the vaccinator ke If you are unwell If you are pregnant or breastfeeding If you're on blood-thinning medications or have a bleeding disorder If you've had a previous sea allergic reaction to any vacor injection in the past | please let y If you are a you will ge If you have pericardit in the pass  vere lif you are replease let y | eceiving Pfizer, your vaccinator know: aged under 12 years at the paediatric dose had myocarditis or is after a vaccination t eceiving Novavax, your vaccinator know: aged under 18 years | blood platelets in<br>autoimmune cor<br>are more likely to<br>• If you've ever had<br>syndrome, a rare | nder 18 years d a major clot or low the past, or have an addition that means you whave a clot |
| me information ab  I have had a chanc  I understand the be  I understand I will r  I have been told ho                                                                                                                                    | uardian or enduring po                                                                                    | d they were answered ovidential vaccine to be ovidential with this vaccine and of attorney                                                                                                | e fully vaccinated. coms that may be vac d know how to get he  Da  I agree to the COVID-               | Ip if needed.  ate / /  19 vaccination of the                                                 |
| 0.8.10.00.0                                                                                                                                                                                                                               | -/0                                                                                                       |                                                                                                                                                                                           |                                                                                                        |                                                                                               |
| Tick the vaccine dose                                                                                                                                                                                                                     |                                                                                                           |                                                                                                                                                                                           |                                                                                                        |                                                                                               |
| Paediatric Pfizer                                                                                                                                                                                                                         | Dose 1<br>5-12 years                                                                                      | Dose 2<br>5-12 years                                                                                                                                                                      |                                                                                                        |                                                                                               |
| Pfizer                                                                                                                                                                                                                                    | Dose 1 12 years and above                                                                                 | Dose 2<br>12 years and above                                                                                                                                                              | Dose 3* 12 years and above                                                                             | Booster<br>18 years and above                                                                 |
| AstraZeneca                                                                                                                                                                                                                               | Dose 1 18 years and above                                                                                 | Dose 2** 18 years and above                                                                                                                                                               | Dose 3* 18 years and above                                                                             | Booster* 18 years and above                                                                   |
| Novavax                                                                                                                                                                                                                                   | Dose 1 18 years and above                                                                                 | Dose 2** 18 years and above                                                                                                                                                               |                                                                                                        |                                                                                               |
| I understand that I am I<br>I agree to receive the va                                                                                                                                                                                     | •                                                                                                         |                                                                                                                                                                                           | d understand the info                                                                                  | rmation given to me.                                                                          |
| Signature                                                                                                                                                                                                                                 |                                                                                                           |                                                                                                                                                                                           | D                                                                                                      | ate / /                                                                                       |

<sup>\*</sup> These doses are considered off-label use. \*\* A second primary dose following another COVID-19 vaccine (i.e., a mixed dose schedule) is considered off-label. For any off-label use of a vaccine a prescription is required.

| Authorised por I confirm that I Pfizer, AstraZ (please circle one al | have expl<br><b>Zeneca</b> or | ained the                 | reasons f    | or, the ris           | ks and out    | comes of     | the              |                    | scriber          | )             |
|----------------------------------------------------------------------|-------------------------------|---------------------------|--------------|-----------------------|---------------|--------------|------------------|--------------------|------------------|---------------|
| Name                                                                 |                               |                           |              |                       |               |              | APC nun          | nber               |                  |               |
| Signature                                                            |                               |                           |              |                       |               |              | 1                | Date               | _/               | /             |
| For prescriptio                                                      | n requirem                    | ents pleas                | e see the    | relevant P            | olicy State   | ment.        |                  |                    |                  |               |
| Information for                                                      | Vaccinato                     | or                        |              |                       |               |              |                  |                    |                  |               |
| Details confirmed                                                    | d 🗌                           |                           | Positiv      | e answer              | to any scre   | ening qu     | estions? Y       | ∕es                | lo 🗌             |               |
| Record information                                                   | on and ad                     | vice given:               |              |                       |               |              |                  |                    |                  |               |
| Informed consen                                                      | it obtained                   | d? Yes 🗌                  | No 🗌         | Da                    | te/_          | /            | . Tim            | e                  |                  | b             |
| Vaccine                                                              |                               |                           |              |                       |               |              | Diluent          |                    | Pfizer or        | hly           |
| Name of vaccine                                                      | Date                          | Time                      | Dose         | Site                  | Batch         | Expiry       | Batch            | Expiry             | Time of reconsti |               |
| Paediatric Pfizer                                                    |                               |                           | 0.2mL        |                       |               |              |                  |                    |                  |               |
| Pfizer/BioNTech                                                      |                               |                           | 0.3mL        |                       |               |              |                  |                    |                  |               |
| AstraZeneca                                                          |                               |                           | 0.5mL        |                       |               |              |                  |                    |                  |               |
| Novavax                                                              |                               |                           | 0.5mL        |                       |               |              |                  |                    |                  |               |
| Paediatric Pfiz                                                      | zer                           | Dose 1<br>5-12 years      |              | Dose 2<br>5-12 years  |               |              |                  |                    |                  |               |
| Pfizer                                                               |                               | Dose 1<br>12 years and ab | ove D        | Dose 2<br>12 years an | d above       | Dose 3       | and above        | Booste<br>18 years | er<br>and above  |               |
| AstraZeneca                                                          |                               | Dose 1<br>18 years and ab | oove 🗌       | Dose 2** 18 years an  | d above       | Dose 3       | and above        | Booste<br>18 years | er*<br>and above |               |
| Novavax                                                              |                               | Dose 1<br>18 years and ab | oove 🔲       | Dose 2** 18 years an  | nd above      |              |                  |                    |                  |               |
| * These doses are consid                                             | dered off-labe                | l use. ** A seco          | nd primary o | lose following        | another COVII | D-19 vaccine | (i.e., a mixed d | ose schedule)      | ) is conside     | red off-label |
| Vaccinator in                                                        | formatio                      | n                         |              |                       | Obsei         | vation a     | rea inforn       | nation             |                  |               |
| Name                                                                 | <b>*</b>                      |                           |              |                       |               | •            | EFI or obse      |                    | recorde          | ed 🗌          |
| Signature                                                            | <b>→</b> C                    |                           |              |                       |               | ·            | ompleted         |                    |                  |               |
| Post vaccinati                                                       | on inform                     | ation giver               | n 🗍          |                       |               |              |                  |                    |                  |               |
|                                                                      |                               |                           |              |                       | Бераг         | ture time    | ə                | _                  |                  |               |
| Vaccination s<br>If administering                                    |                               |                           | hould be s   | signed belo           | ow by the cli | nical lead.  |                  |                    |                  |               |
| Name                                                                 |                               |                           |              |                       |               |              |                  |                    |                  |               |
| Signature                                                            |                               |                           |              |                       |               |              |                  | Date               | _/               | /             |
| When a pres                                                          |                               |                           |              |                       |               |              | /,               |                    |                  |               |