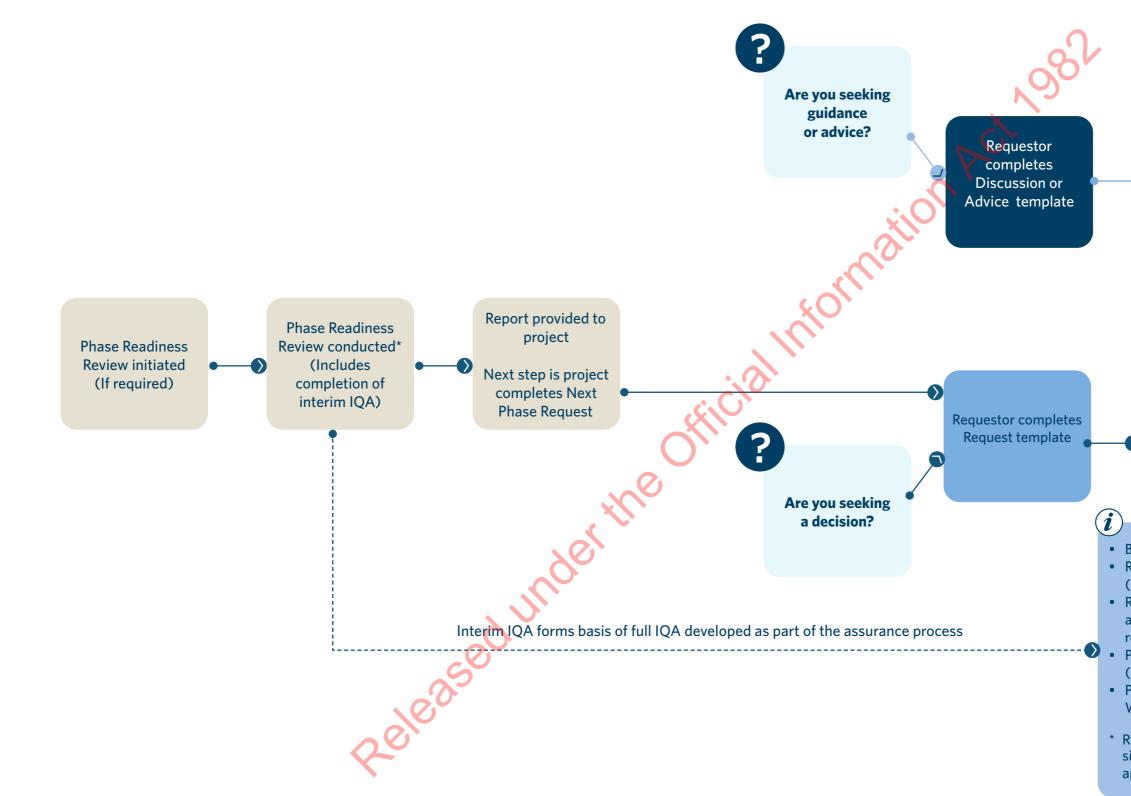

 $\mathbf{O}$ 

How a Phase Readiness Review links to VOS (State highways only)

WAKA KOTAHI

NZ TRANSPORT AGENCY

Subject matter expert provides advice / opinion

**Requestor submits** completed request

Right-sized\* assurance provided 🕑 by appropriate teams 🥤

~

Business case quality (IQA) Right outcome for right price (Investment assurance) • Right time (Portfolio assessment - not for local roads)

Prioritised for funding? (Activity Class assessment) • Peer review (Emergency Works only)

\* Right-sized = scaled for size and complexity and appropriate for request type

Requestor submits completed request