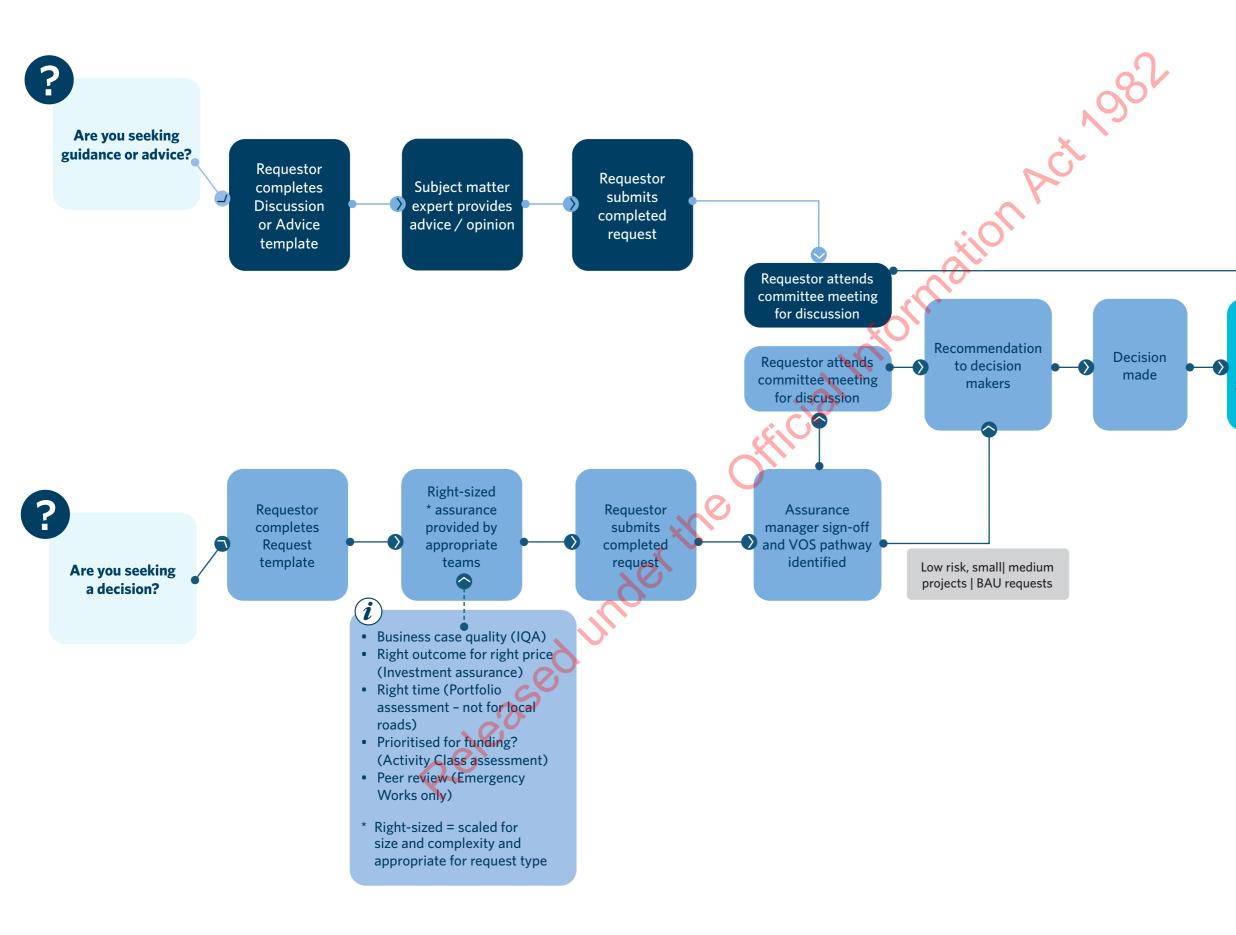

## **High-level outline of the VOS process**

Decision communicated reflecting advice given or outcome of request

Next appropriate step started. E.g. TIO updated, Funding released, enter Waka Kotahi Board process.

 $\mathbf{O}$ 

How a Phase Readiness Review links to VOS (State highways only)

WAKA KOTAHI

NZ TRANSPORT AGENCY

Subject matter expert provides advice / opinion

**Requestor submits** completed request

Right-sized\* assurance provided 🕑 by appropriate teams 🥤

~

Business case quality (IQA) Right outcome for right price (Investment assurance) • Right time (Portfolio assessment - not for local roads)

Prioritised for funding? (Activity Class assessment) • Peer review (Emergency Works only)

\* Right-sized = scaled for size and complexity and appropriate for request type

Requestor submits completed request