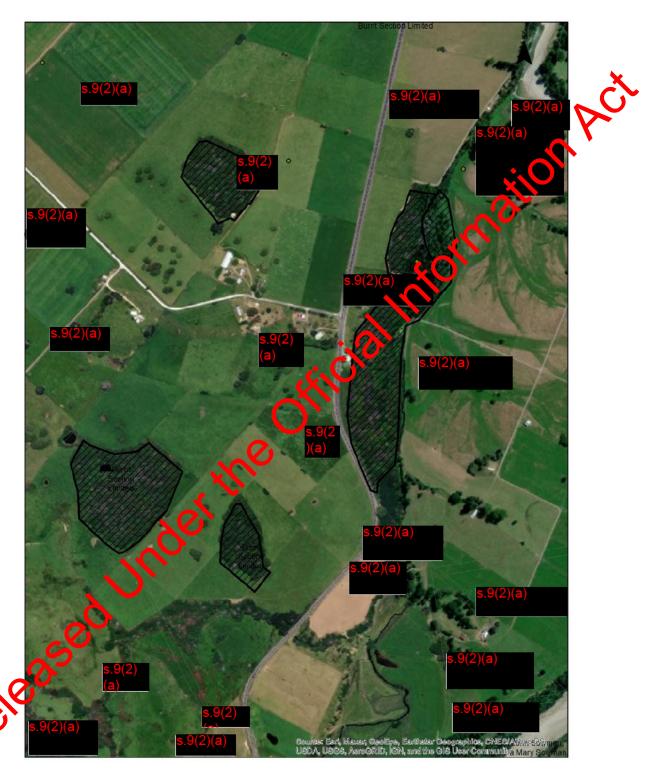

1: Contract Map 1; Grove Scenic Reserve - 2018

2: Contract Map 2; Paines Ford - 2018

3: Contract Map 3; Pettersons QEII - 2021

100 Meters

1:7.236 NZGD 2000 New Zealand Transverse Mercator Not for navigation Crown Copyinght Reserved Basemap : IHIZ Tepo50 DCC. Takkat DCC 4/06/2021