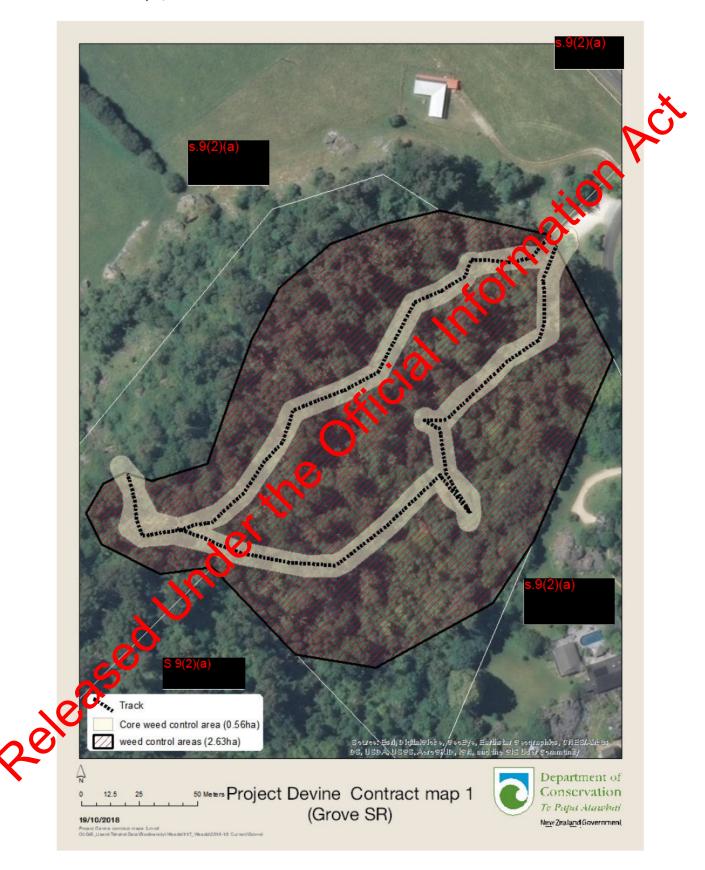

1: Contract Map 1; Grove Scenic Reserve - 2018

2: Contract Map 2; Paines Ford - 2018

3: Contract Map 3; Pettersons QEII - 2021

100 Meters

1:7.236 NZGD 2000 New Zealand Transverse Mercator Not for navigation Crown Copyinght Reserved Basemap : IHIZ Tepo50 DCC. Takkat DCC 4/06/2021