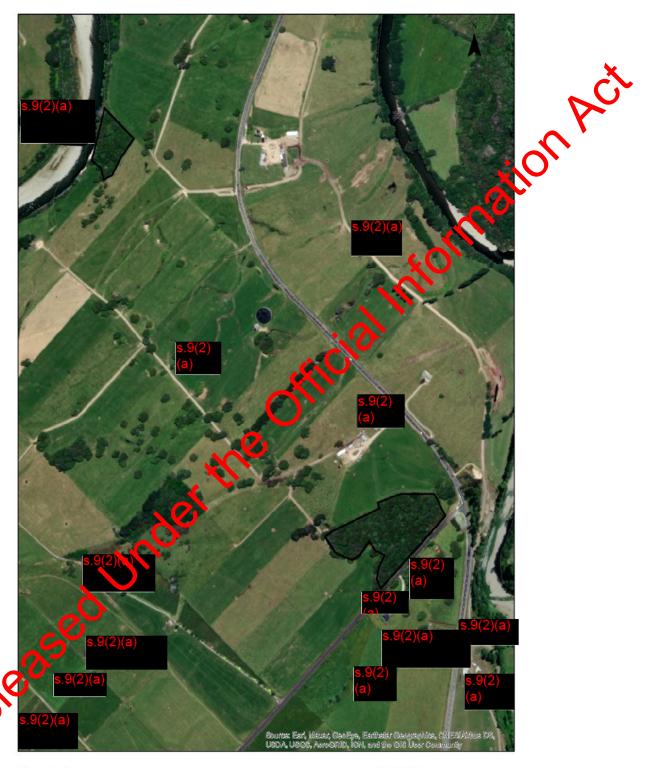

Department of Conservation Te Papa Atawhai

4: Contract Map 4; Dos Rios - 2021

100 Meters

1.6,00)
NZGD 2000 New Zealand Transverse Mercati Not for navigation
Crown Copyright Reserved
Basemas : LHZ Topo50
DOC, 184846 Office
4/06/2021

Department of Conservation Te Papa Atawbai

5: Contract Map 5; Mansons - 2021

100 Meters

1:4,000 NZGD 2000 New Zooland Transverse Mercator NZGD 2000 New Zooland Transverse Mercator Not for navigation Crown Copyright Reserved Basemap : LINZ Topo50 DOC, Telvales Offlior 4/06/2021