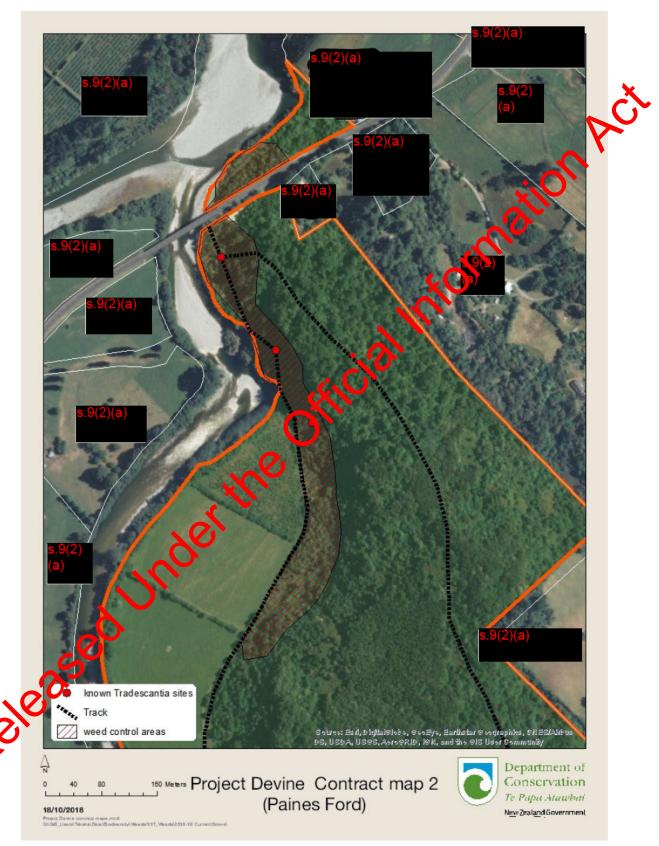

1: Contract Map 1; Grove Scenic Reserve - 2018

2: Contract Map 2; Paines Ford - 2018

3: Contract Map 3; Pettersons QEII - 2021

100 Meters

1:7.236 NZGD 2000 New Zealand Transverse Mercator Not for navigation Crown Copyinght Reserved Basemap : IHIZ Tepo50 DCC. Takkat DCC 4/06/2021