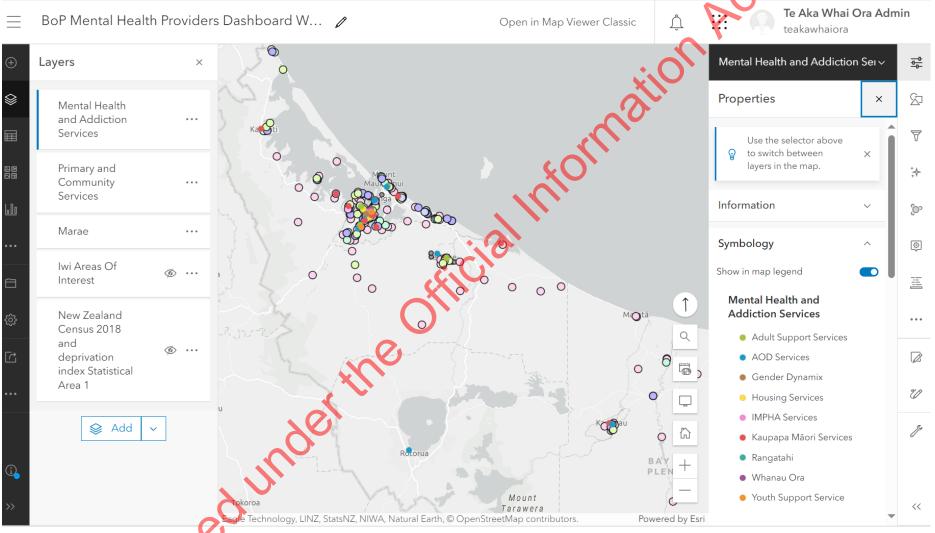

Total cost for the above mentioned Geo-mapping project.

Total budget for the Mental Health and Addiction Transformation project (BOP) and current spend to date".

In response to the first two parts of your request, please see the Mental Health and Addiction Service Map Workstream enclosed as **Annex One** and a screenshot of the map enclosed as **Annex Two**.