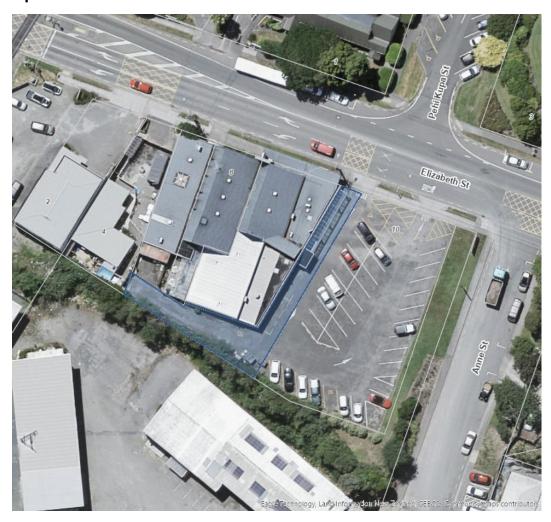

### Key

Leave ownership as it is currently and provide the Waikanae Chartered Club (WCC) with an easement to allow them to extend their kitchen and their entrance cover.

This would ensure 4 Elizabeth Street continues to have access. But require an easement for right of way across the carpark.

Council would also work with WCC to provide for access from the carpark onto Anne Street.

Goodman's has indicated they are happy to help and discuss any options with regards to their piece of land including Council potentially purchasing it.