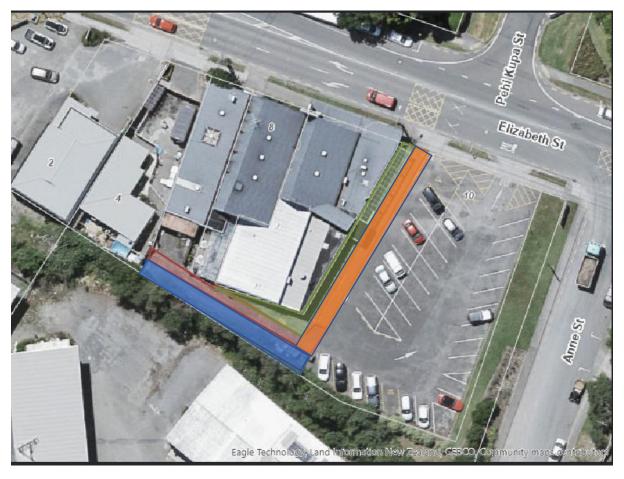

### Key

Leave ownership as it is currently and provide the Waikanae Chartered Club (WCC) with an easement to allow them to extend their kitchen and their entrance cover.

This would ensure 4 Elizabeth Street continues to have access. But require an easement for right of way across the carpark.

Council would also work with WCC to provide for access from the carpark onto Anne Street.

Goodman's has indicated they are happy to help and discuss any options with regards to their piece of land including Council potentially purchasing it.