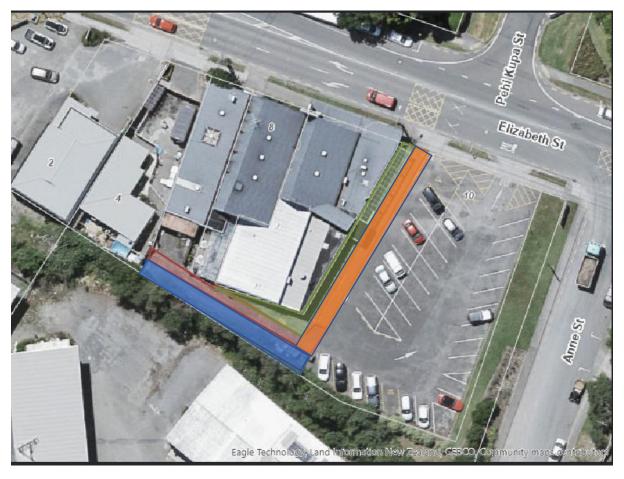

# Key

Sell to 4 Elizabeth Street

Sell to WCC

 Easement to be registered in favour of 4 Elizabeth Street (exact location to be determined)

### Note:

Key

Sell to 4 Elizabeth Street

Sell to WCC

Note:

Council does not support this option.