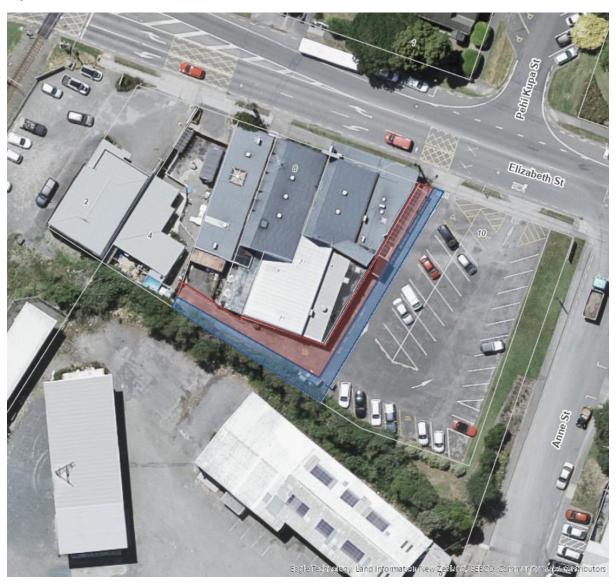

# Key

- Sell blue area to Waikanae Chartered Club (WCC)
- Easement to be registered in favour of 4 Elizabeth Street (exact location to be determined).

### Note: