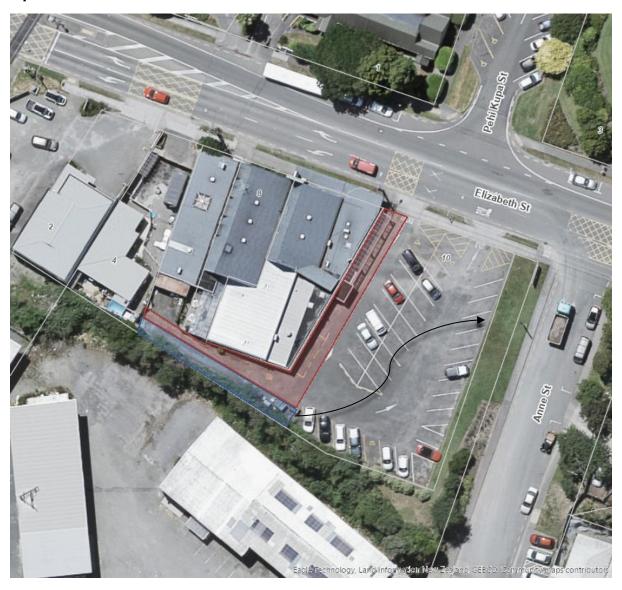

# Key

Sell to 4 Elizabeth Street

Sell to WCC

 Easement to be registered in favour of 4 Elizabeth Street (exact location to be determined)

### Note:

Key

Sell to 4 Elizabeth Street

Sell to WCC

Note:

Council does not support this option.