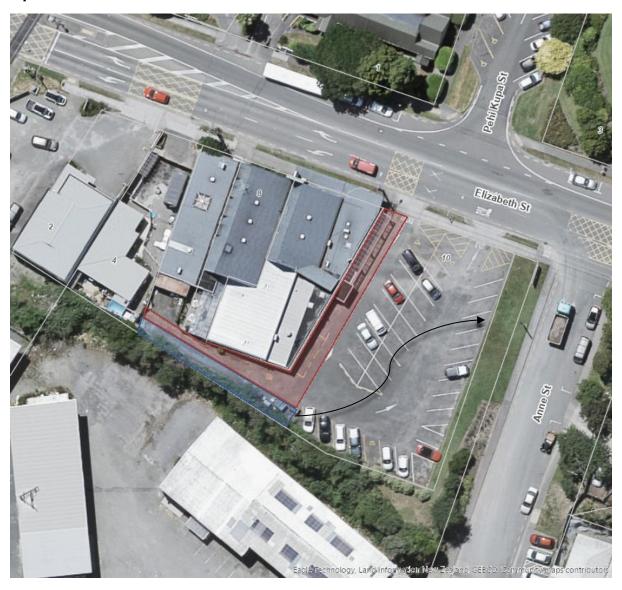

# **Elizabeth Street Options**

## Key

Sell blue area to Waikanae Chartered Club (WCC) and a registered easement or letter of agreement to allow access over entire area for pedestrian access in favour of 4 Elizabeth Street