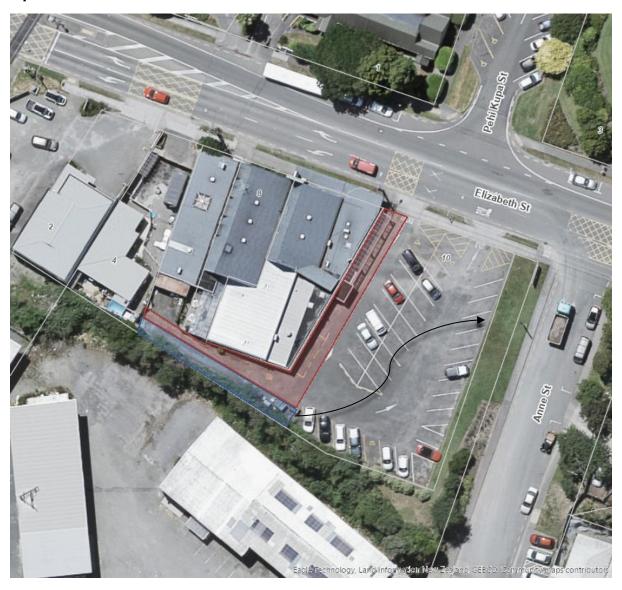

# **Elizabeth Street Options**

# Option 1

## Key

Sell blue area to Waikanae Chartered Club (WCC) and a registered easement or letter of agreement to allow access over entire area for pedestrian access in favour of 4 Elizabeth Street

### Note: