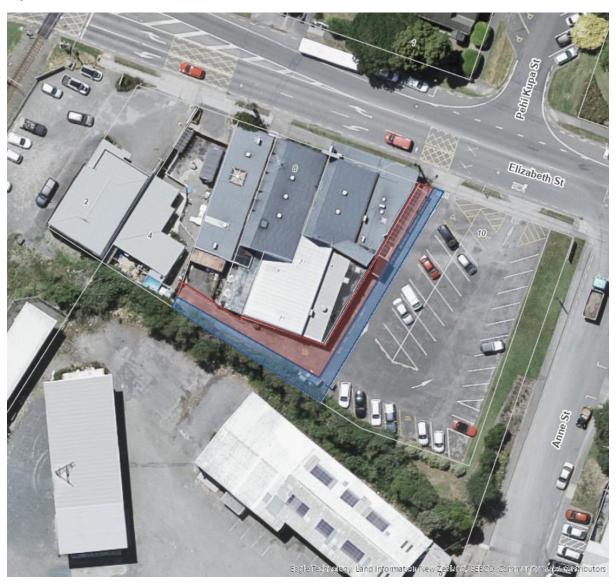

# **Elizabeth Street Options**

## Key

Sell blue area to Waikanae Chartered Club (WCC) and a registered easement or letter of agreement to allow access over entire area for pedestrian access in favour of 4 Elizabeth Street