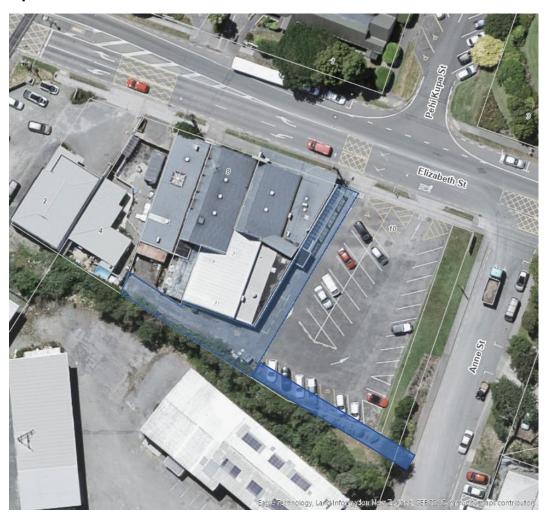

# Key

- Sell blue area to Waikanae Chartered Club (WCC)
- Easement to be registered in favour of 4 Elizabeth Street (exact location to be determined).

### Note: