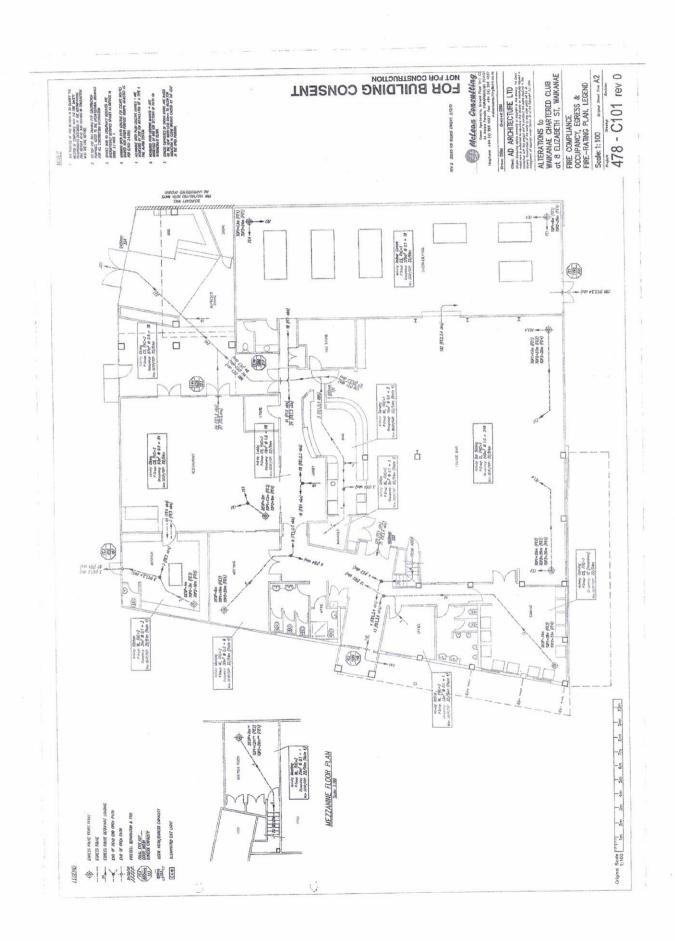

HCC Constitution of a Service Lane off Elizabeth Street - Lot 1 D.P. 9410 on Dep Plan 26781 - with effect from 1 April 1967

to the NZ Land Registry - Re: S.O. Plan 30131 - resolution of HCC constituting the service line reserve delineated on Deposit plan 26781 to be constituted "service lane" and formed from effect of 1 April 1967

C 7 November 1974

Notice of stopping of service lane lodged by HCC at NZ Land Registry. [also advises alternative allocation at Section 5 block 9 IX Haitawa S.D. dot granted on the 7th of November 1974 at 9:14 AM].

Dear Sir,

Re: S.O. Plan 30131

We enclose certified copy of resolution of the Horowhenua County Council constituting the service lane reserve delineated on deposit plan 26781 to be constituted "service lane" and formed as such with effect from the 1st April, 1967.

# CONSTITUTION OF SERVICE LANE OFF ELIZABETE STREET IN THE WAIKAMAE COUNTY BOROUGH.

#### RESOLVED:

"THAT the Horowhenua County Council hereby declares that the service lane reserve delineated on Deposited Plan No. 26781 (being a plan of subdivision of Lot 1 D.P. 9410 being part section 41 Ngarara West C Block IX Kaitawa Survey District) has been constituted "service lane" and formed as such, with effect from the 1st April 1967: