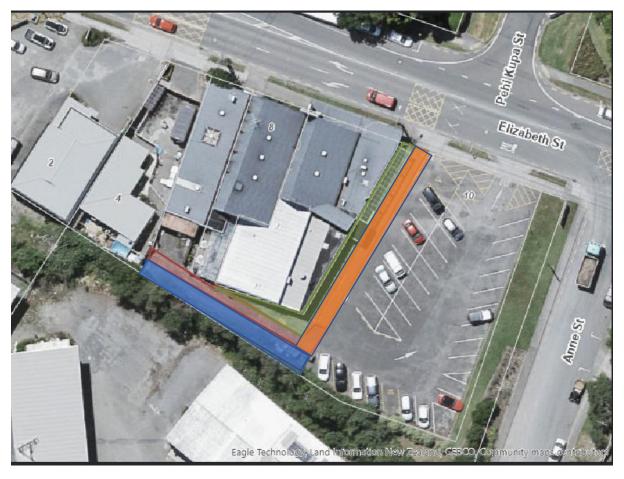

# **Elizabeth Street Options**

# Option 1

## Key

Sell blue area to Waikanae Chartered Club (WCC) and a registered easement or letter of agreement to allow access over entire area for pedestrian access in favour of 4 Elizabeth Street