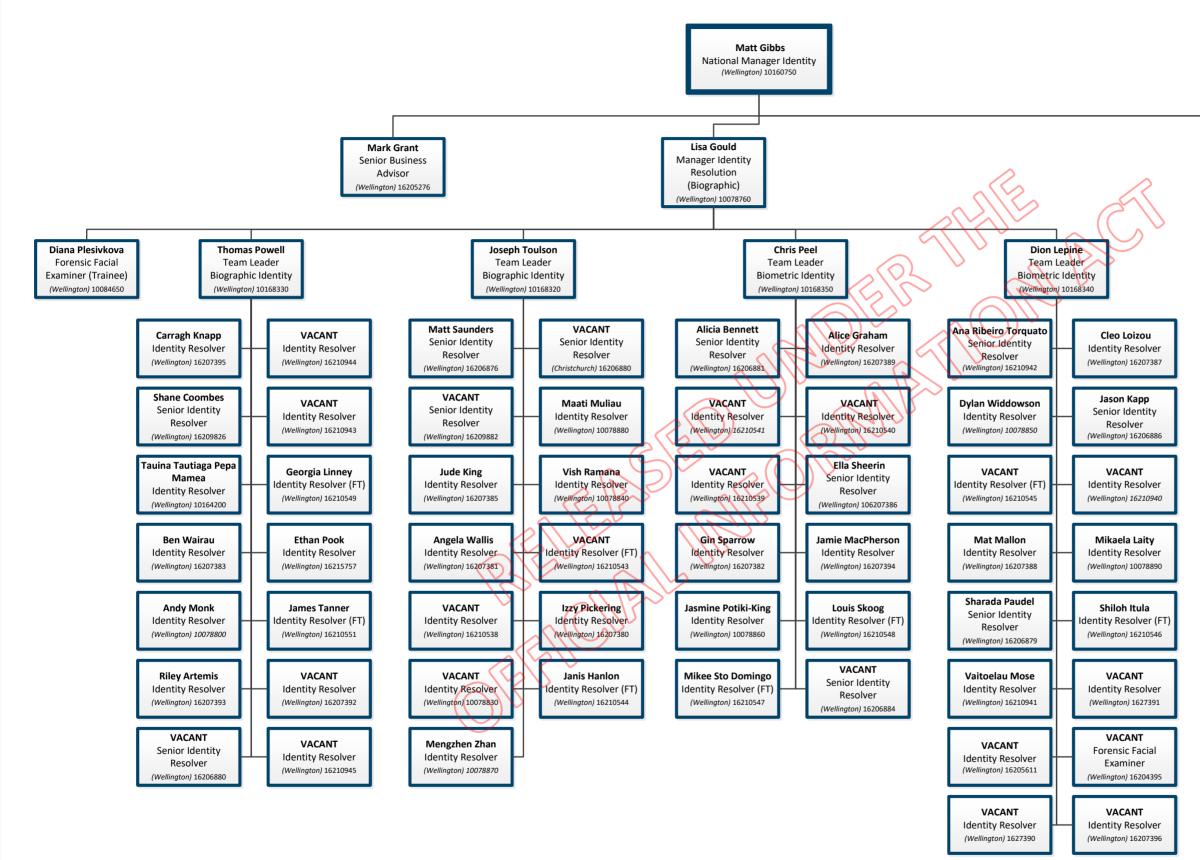

## Immigration Risk and Border Identity Team

Irregular Immigration & Trafficking in Persons Team