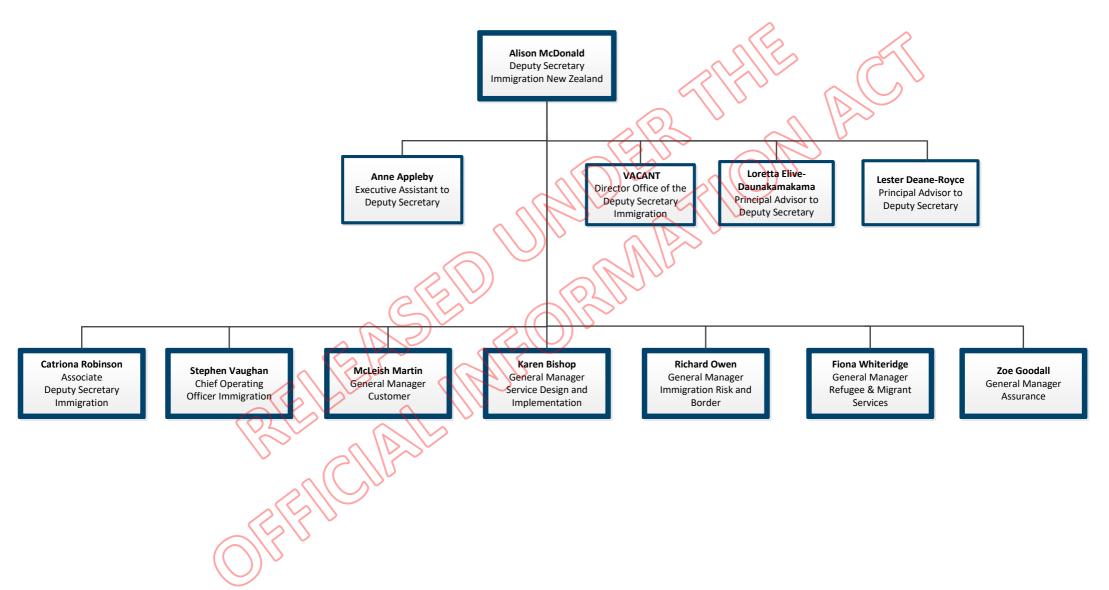

### **Immigration NZ**

Leadership Team





### **Immigration NZ**



### **Immigration NZ**

Associate Deputy Secretary

**Privacy and Minsiterial Services** 





















# Immigration Risk and Border Leadership Team

# Immigration Risk and Border Business Support Team





## Immigration Risk and Border Border Team



## Immigration Risk and Border Border Team





## Immigration Risk and Border Identity Team





Irregular Immigration & Trafficking in Persons Team





# Immigration Risk and Border Risk & Verification Leadership Team



(Beijing) 10149540

# **Immigration Risk and Border Risk & Verification Offshore Team**



# Immigration Risk and Border Risk & Verification Onshore Team



# Immigration Risk and Border Immigration Health Team



August 2023





August 2023

### MINISTRY OF BUSINESS, INNOVATION & EMPL