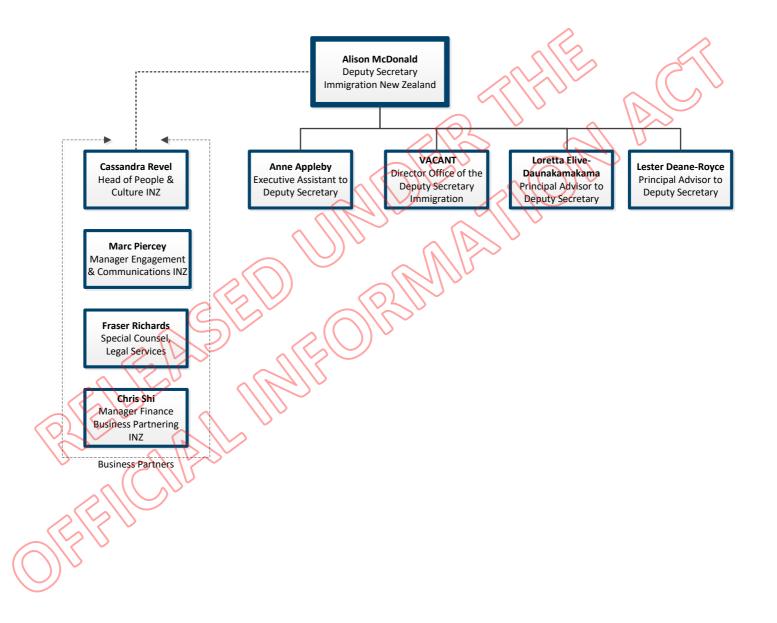

### **Immigration NZ**

Leadership Team





### **Immigration NZ**



### **Immigration NZ**

Associate Deputy Secretary

**Privacy and Minsiterial Services** 





















# Immigration Risk and Border Leadership Team

# Immigration Risk and Border Business Support Team





## Immigration Risk and Border Border Team



## Immigration Risk and Border Border Team





## Immigration Risk and Border Identity Team





Irregular Immigration & Trafficking in Persons Team





# Immigration Risk and Border Risk & Verification Leadership Team



(Beijing) 10149540

# **Immigration Risk and Border Risk & Verification Offshore Team**



# Immigration Risk and Border Risk & Verification Onshore Team



# Immigration Risk and Border Immigration Health Team



August 2023





August 2023