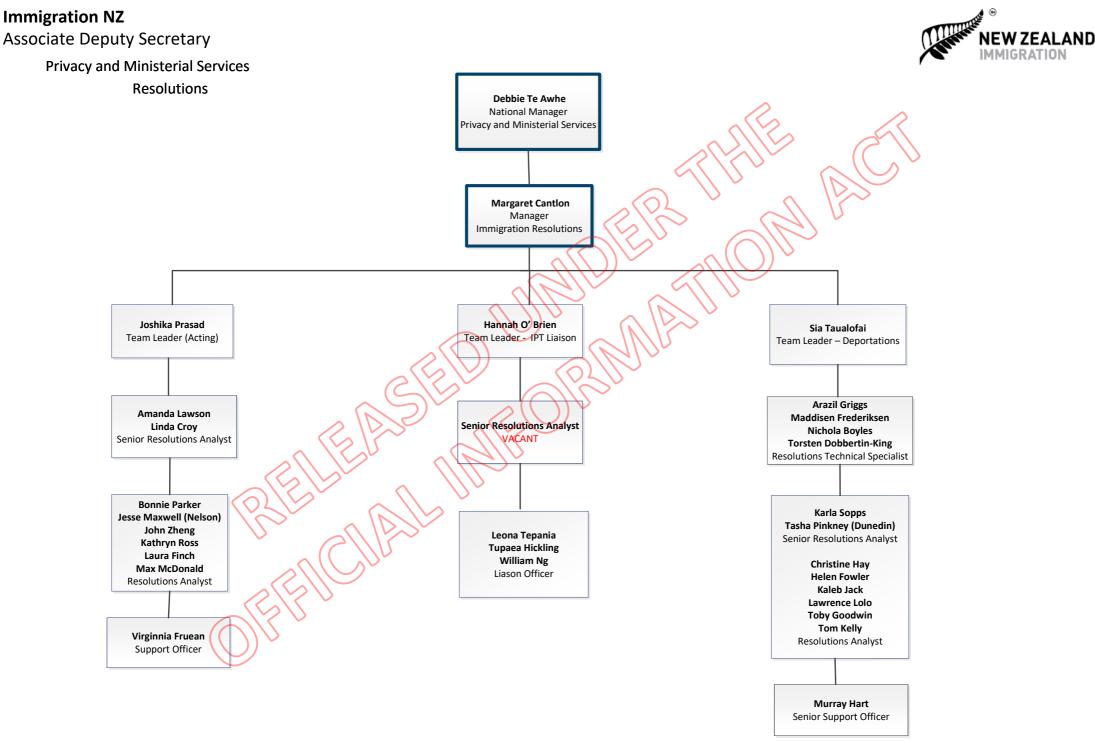

### **Immigration NZ**

Associate Deputy Secretary

**Privacy and Minsiterial Services** 