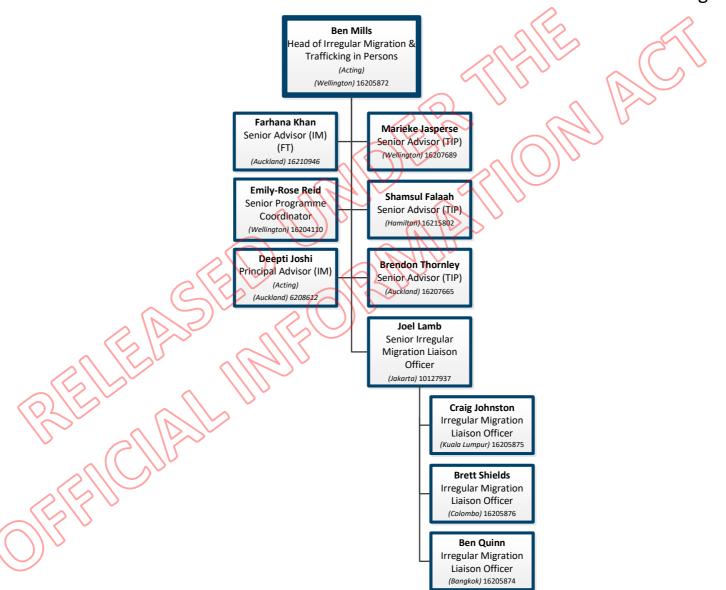

## Immigration Risk and Border Identity Team

Irregular Immigration & Trafficking in Persons Team