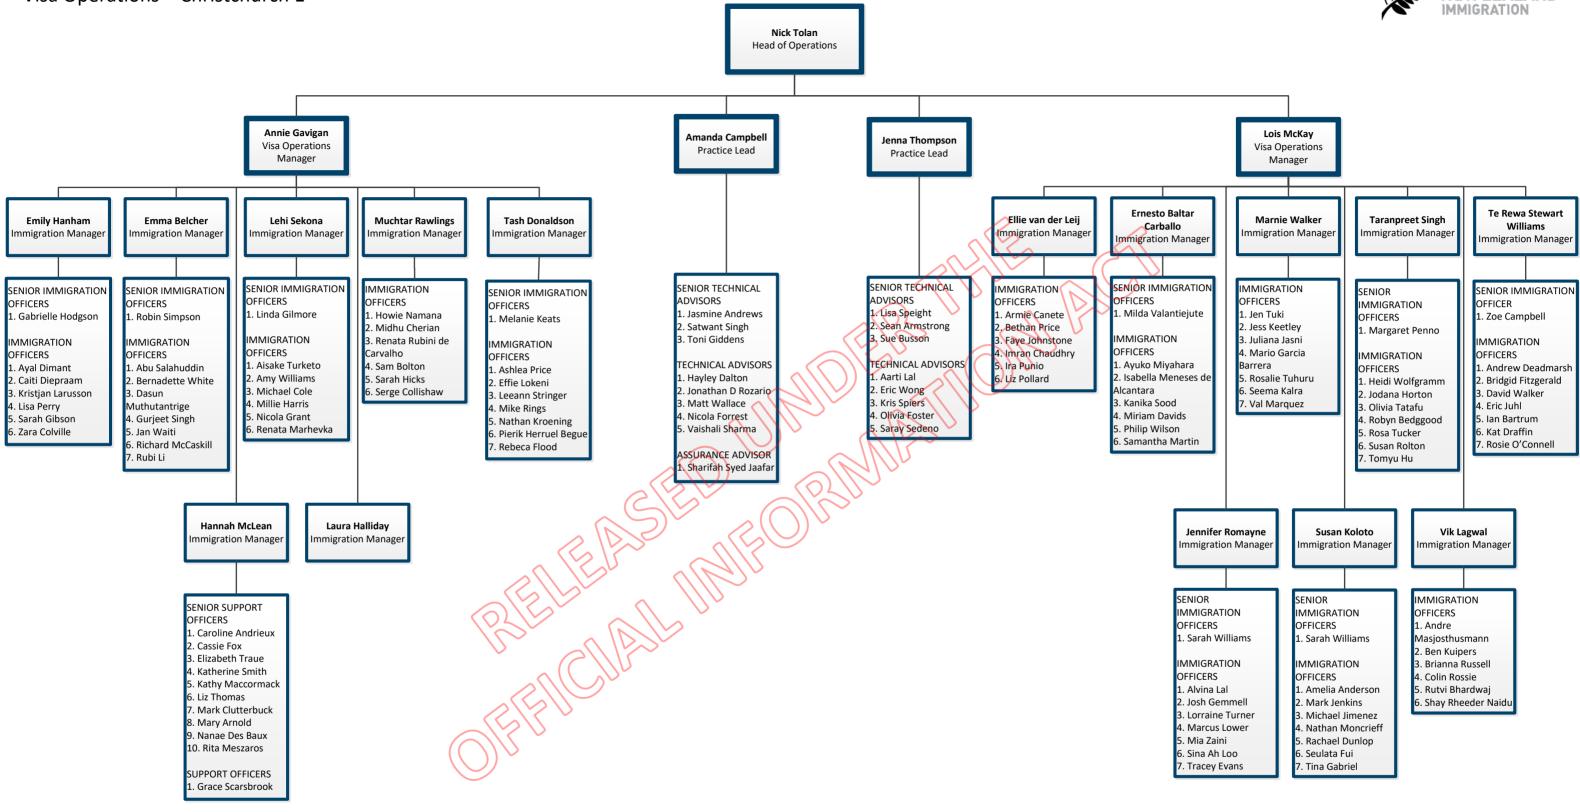

### **INZ Chief Operating Officer** Visa Operations – Palmerston North

Visa Operations – Christchurch 1

Visa Operations – Christchurch 2

Page 9 of 14

Visa Operations – National Documentation Office

Visa Operations – Manukau 1