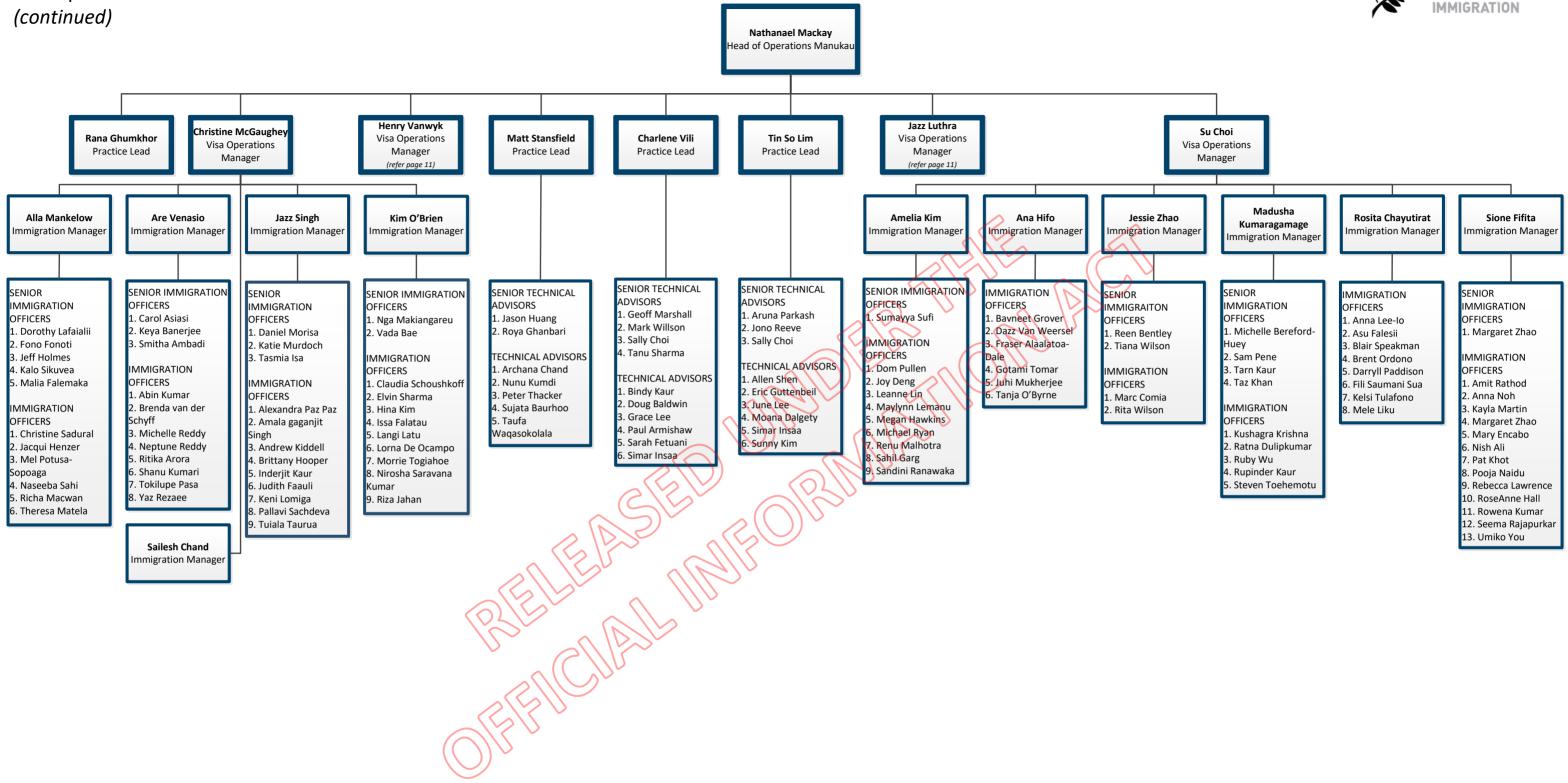

### **INZ Chief Operating Officer** Visa Operations – Palmerston North

Visa Operations – Christchurch 1

Visa Operations – Christchurch 2

Page 9 of 14

Visa Operations – National Documentation Office

Visa Operations – Manukau 1

Visa Operations – Manukau 1

Visa Operations – Henderson