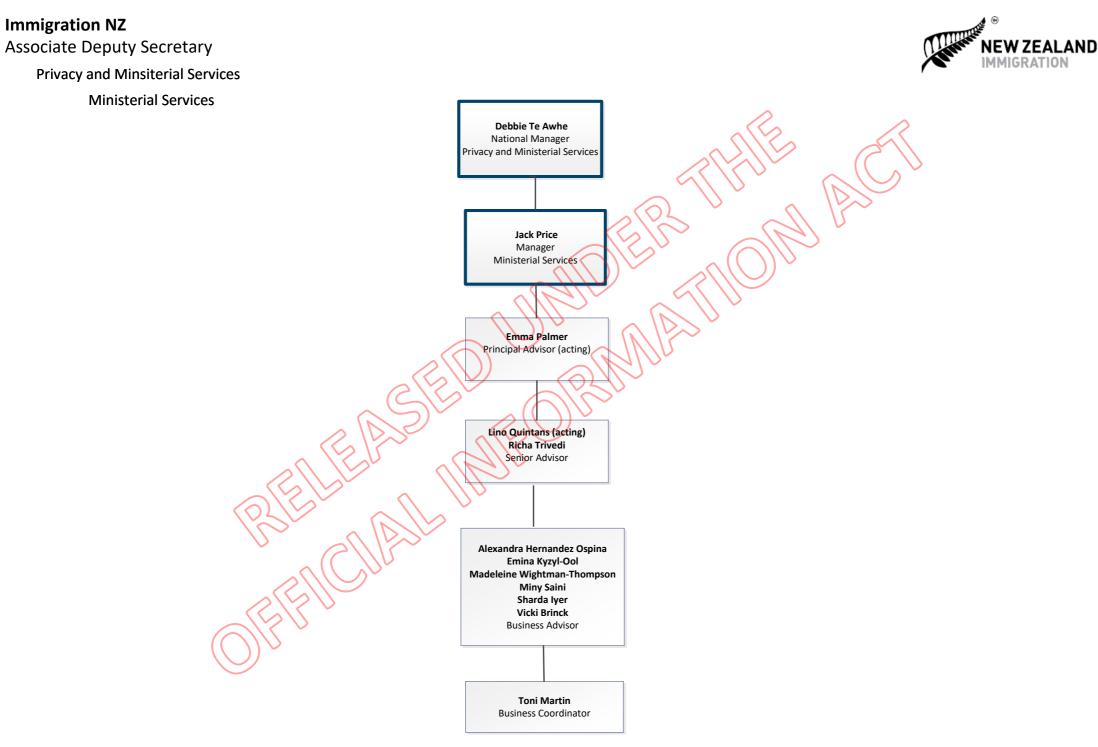

### **Immigration NZ**

Associate Deputy Secretary

**Privacy and Minsiterial Services** 