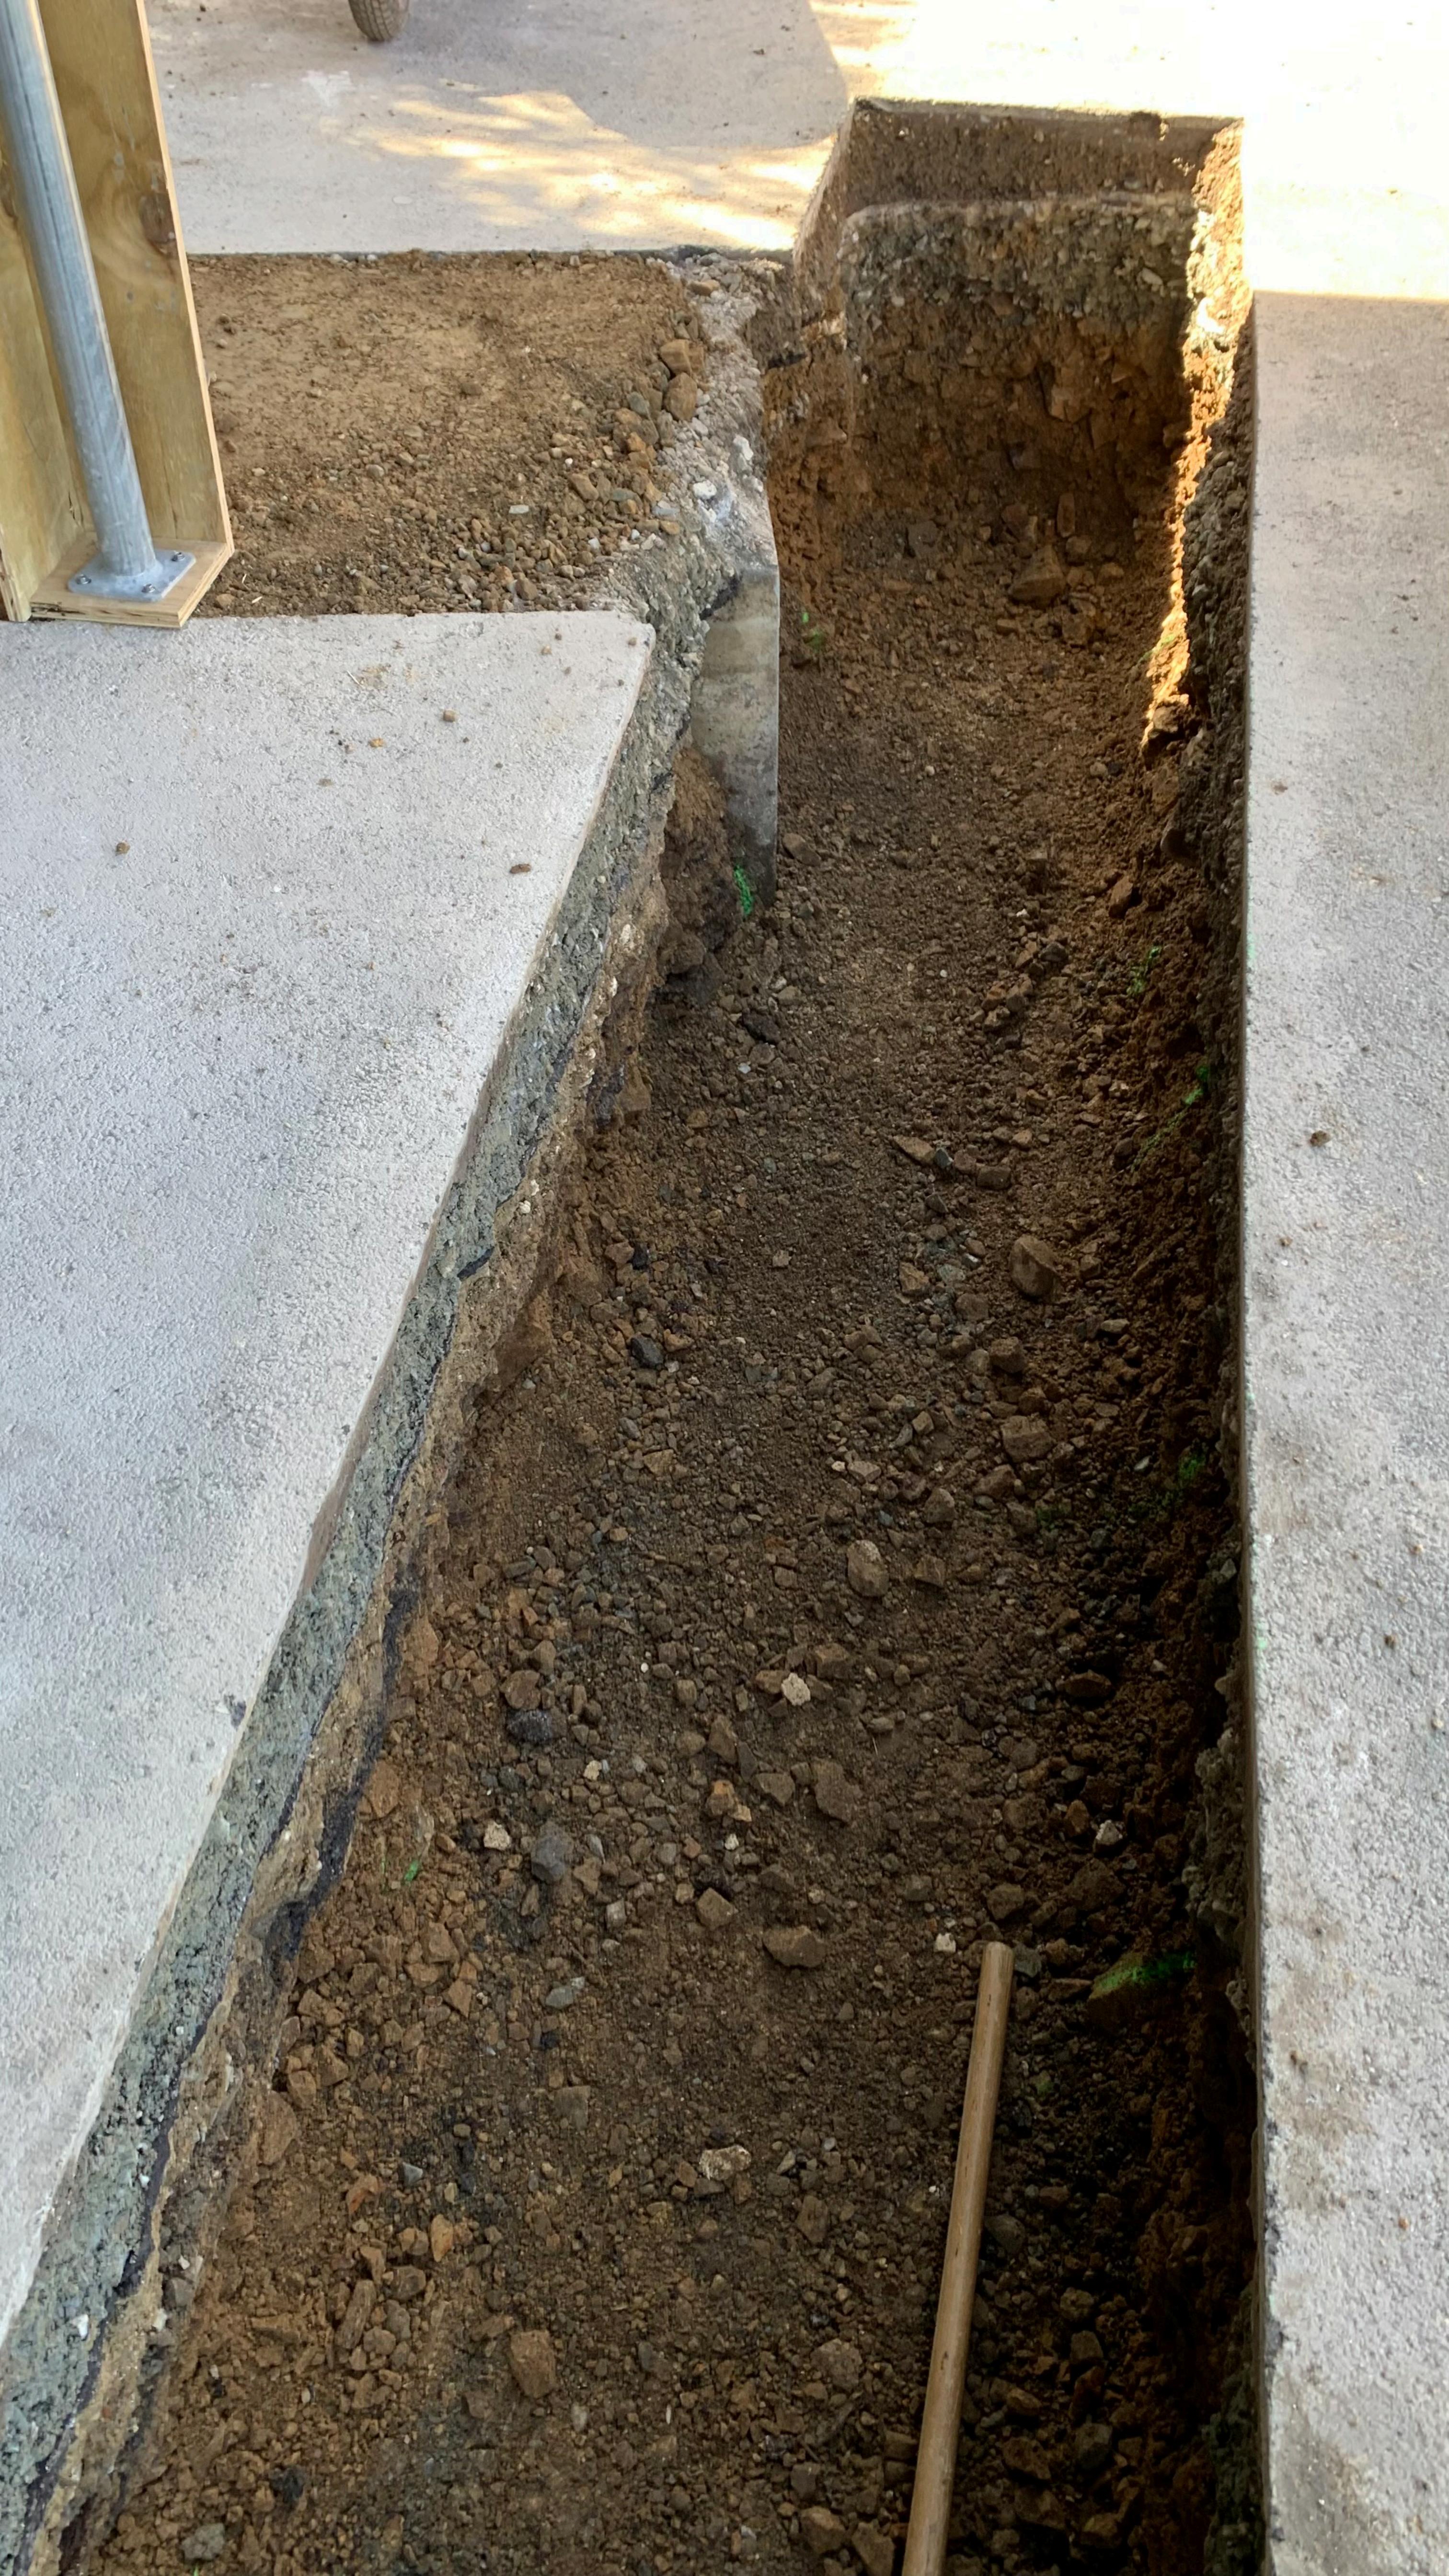

Follow Up Flag: Follow up Flag Status: Completed

Hi Jacob/lan

Please find pictures of completed demolition.

Ian can you inspected the excavation tomorrow please?

Regards