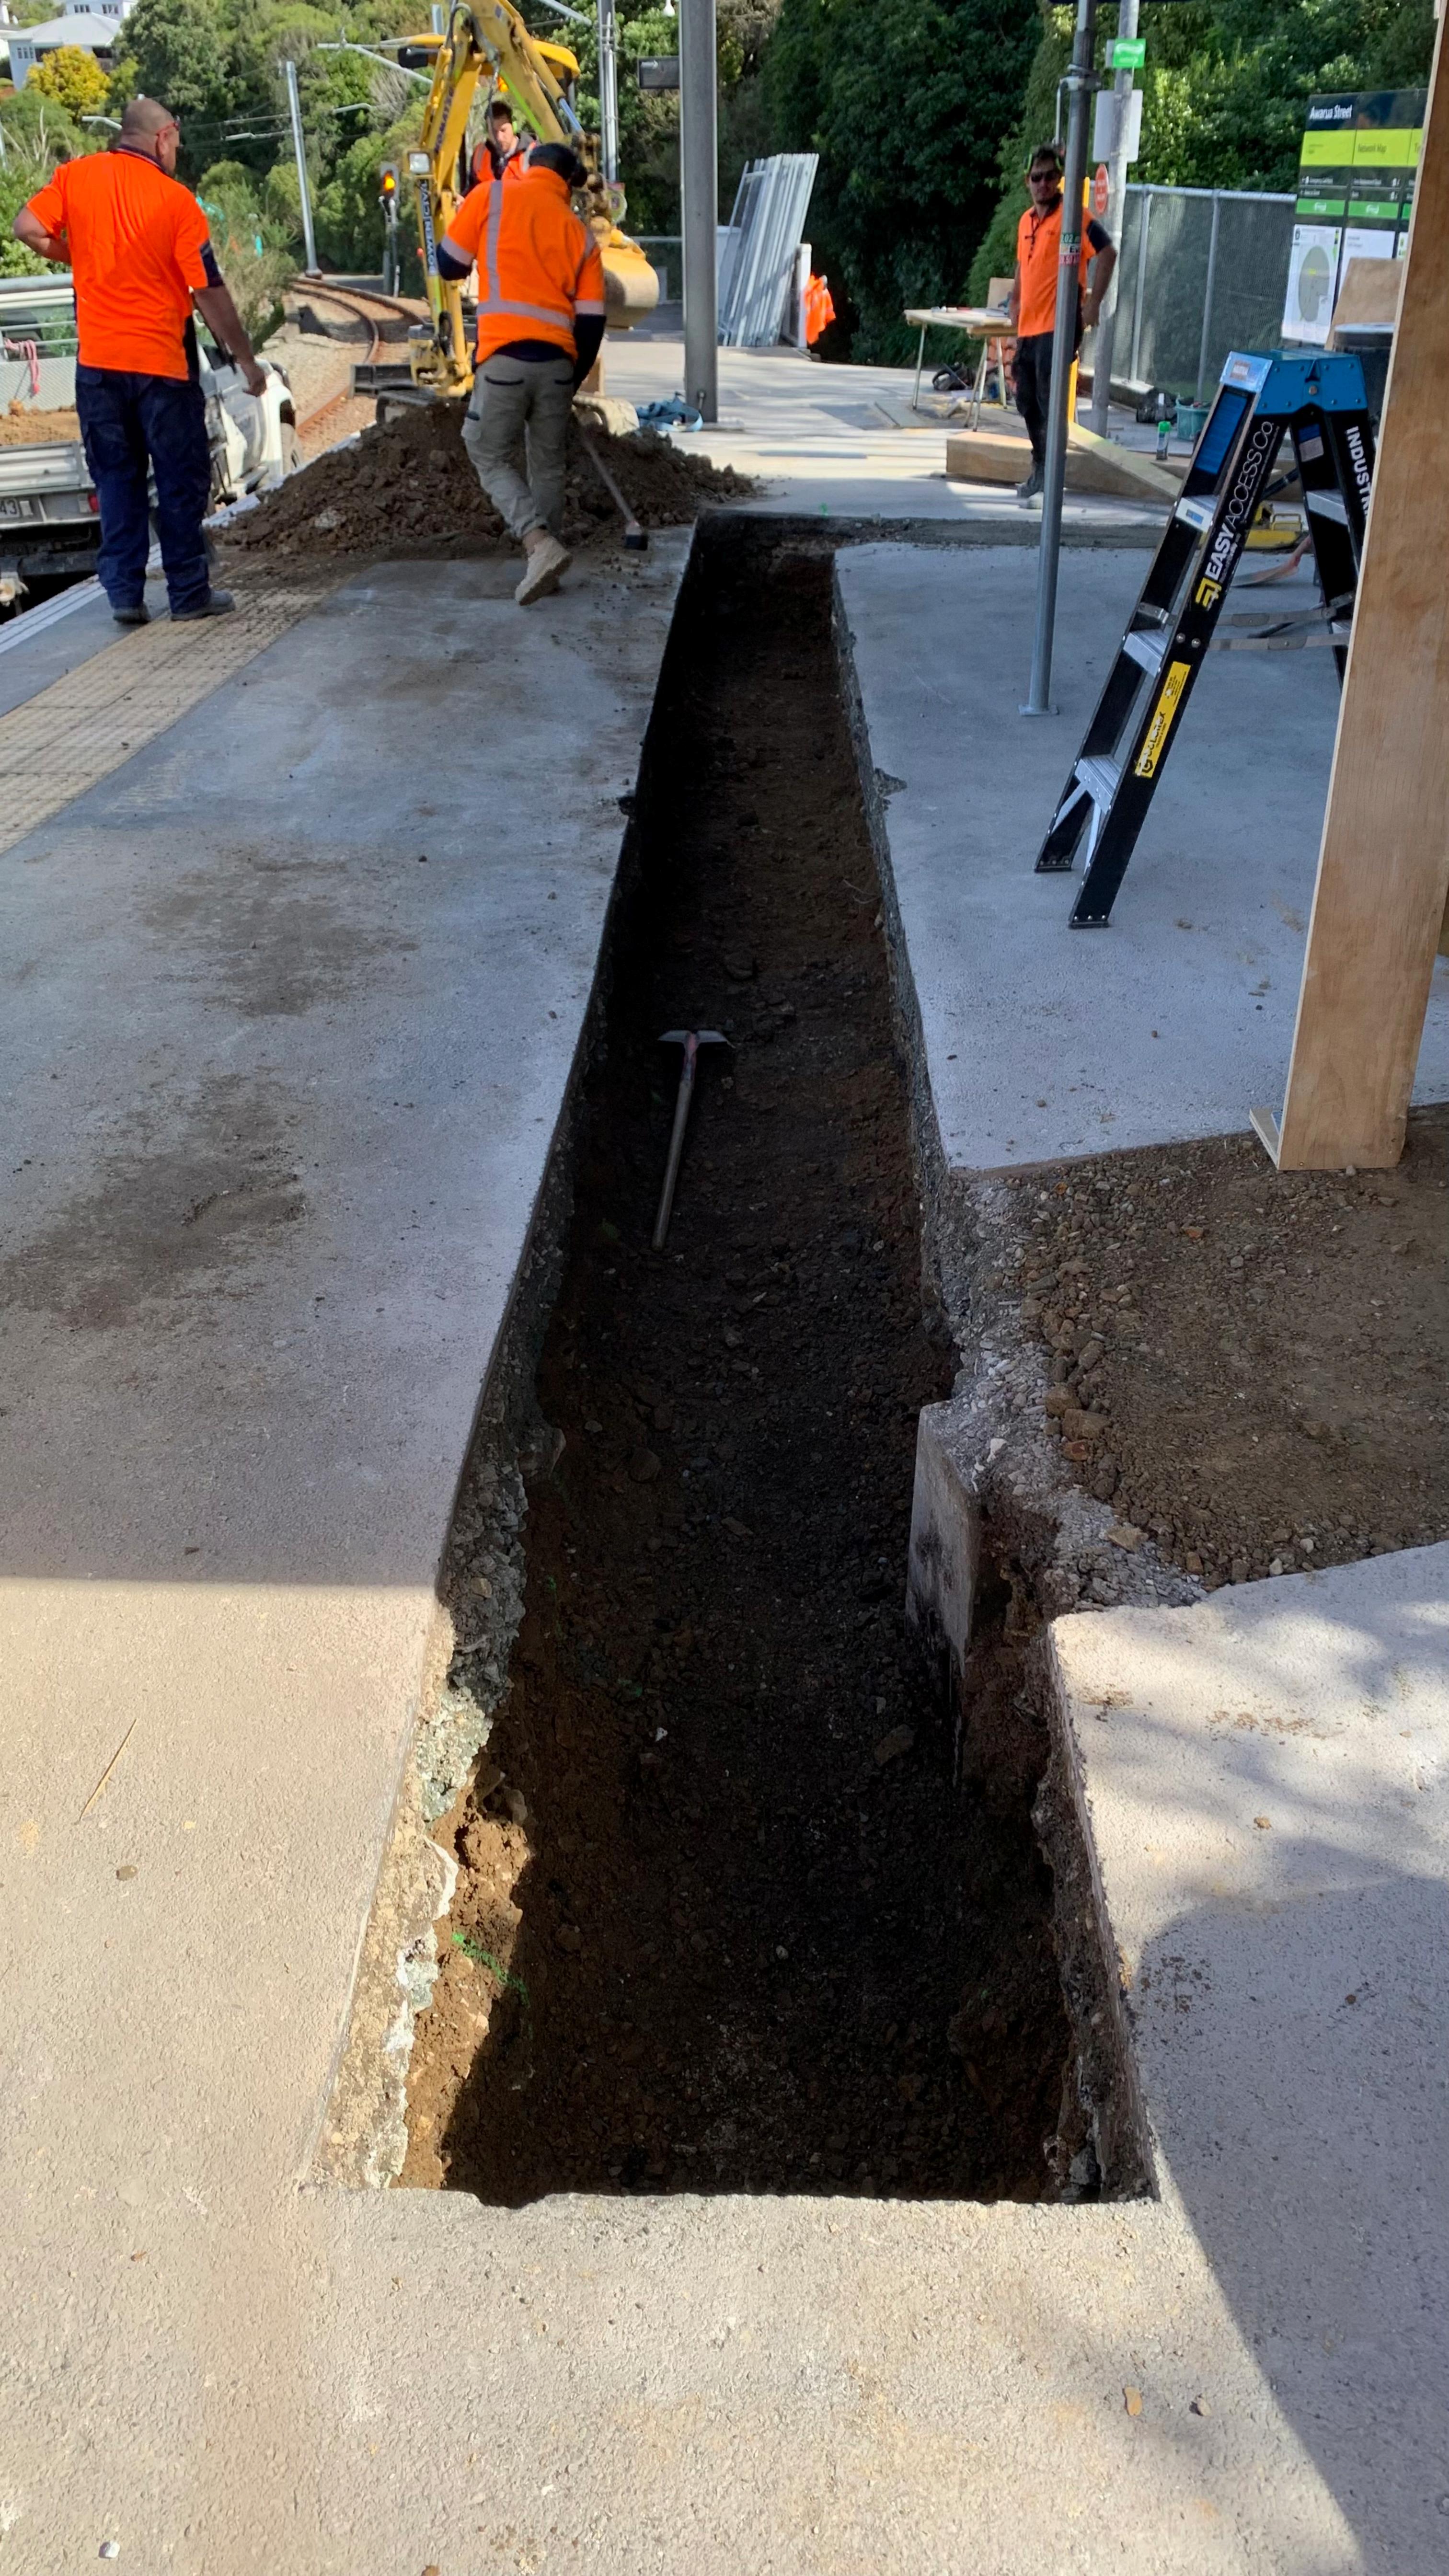

Follow Up Flag: Follow up Flag Status: Completed

Hi Jacob/lan

Please find pictures of completed demolition.

Ian can you inspected the excavation tomorrow please?

Regards