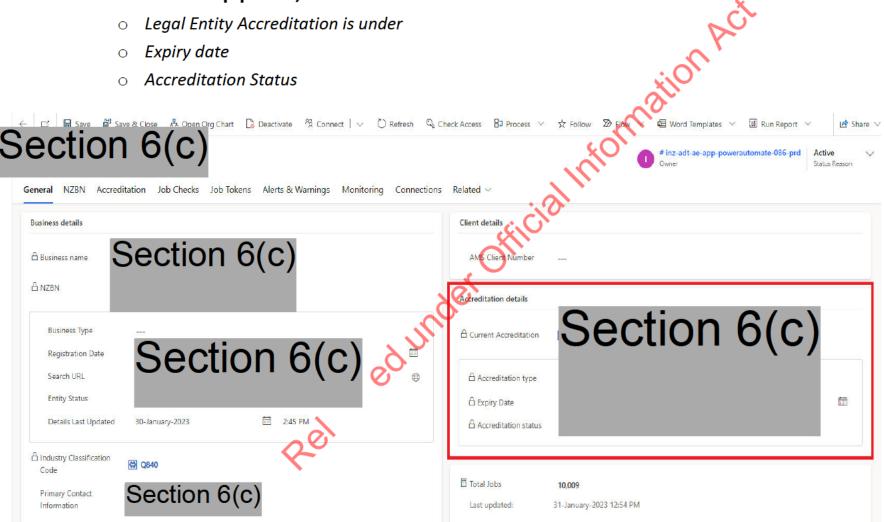

### **Locating Employer Accreditation - ADEPT**

2. Click into the correct employer and the following screen will appear, which shows:

#### **Accreditation Status**

Ensure you are double checking the <u>expiry date</u> and <u>Accreditation Status</u>:

- Active = Current Accreditation
- Revoked
- Expired
- Declined
- Suspended
- Interim = Still pending assessment (Interim visa Employer Accreditation)

### **Locating Employer Accreditation - ADEPT**

3. Click into the Accreditation tab to find the <u>accreditation application</u> <u>number</u>

| ection 6(C                                      |                                                                            | Ar Follow                                                                                                                                              |
|-------------------------------------------------|----------------------------------------------------------------------------|--------------------------------------------------------------------------------------------------------------------------------------------------------|
| eneral NZBN Accreditation Job                   | Checks Job Tokens Alerts & Warnings Monitoring Connections Related $arphi$ | ar                                                                                                                                                     |
| Accreditation Applications                      |                                                                            | all.                                                                                                                                                   |
|                                                 |                                                                            | 🖄 Add Existing Employer 🔘 Refresh 🖉 Flow 🗡 🚦                                                                                                           |
| ◯ Name ∽                                        | Portal Reference Nu Y Accreditation Type Y Priority Y Internal Status      | External Status Y No. of outs Y Current PPI Y Created On 1 Y                                                                                           |
|                                                 |                                                                            |                                                                                                                                                        |
| Section 9(2)(a)                                 |                                                                            |                                                                                                                                                        |
| 1-1of1<br>Application Under<br>Assessment       | underoft                                                                   | ld ← Page1 →                                                                                                                                           |
| 1 - 1 of 1<br>△ Application Under               | sed under off                                                              | ld ← Page1 →                                                                                                                                           |
| 1 - 1 of 1<br>△ Application Under<br>Assessment | eased under off                                                            | $\mathbb{M} \ \leftarrow \ Page \ 1 \ \Rightarrow$ $\mathbb{B} \ Add \ Existing \ Accredita \ \bigcirc \ Refresh \ \ s^{d} \ \ Flow \ \curlyvee \ \ :$ |