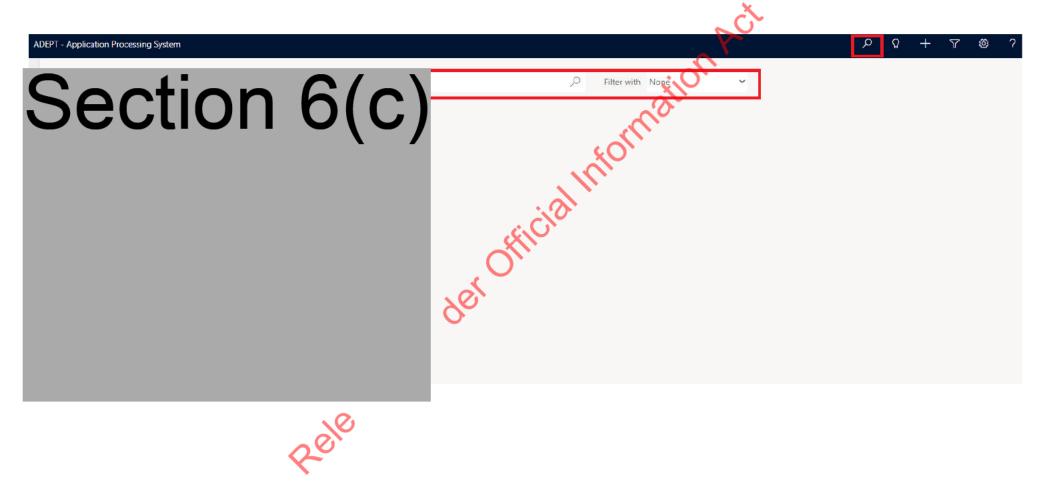

### **Locating Employer Accreditation - ADEPT**

1. Search for the Employer through the search bar