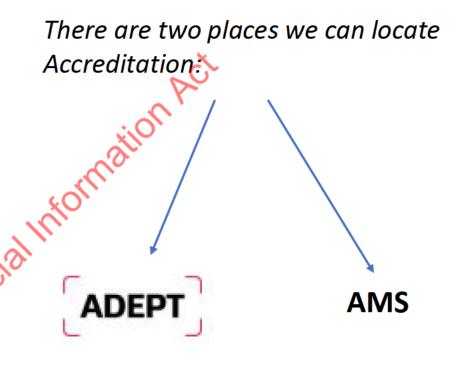

### **Employer Warnings & Alerts - ADEPT**

- As we transition a number of products onto the ADEPT system we will need to look for warnings in two places:
  - AMS, <u>AND</u>
  - ADEPT
- To locate a warning on ADEPT you will complete the same steps as locating the accreditation of the employer. However, instead you will click into the "Alerts and warning" tab