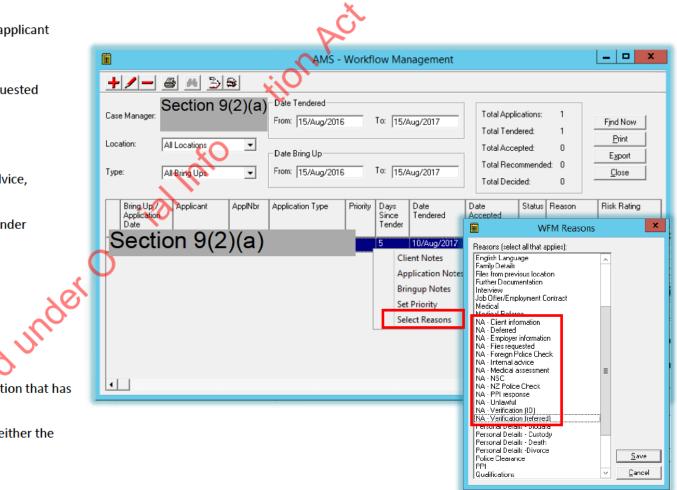

If you are assessing an application and further information is required:

- 1. Request the information as usual
- 2. Create a bring-up with the due date only one bring-up per application if more than one piece of information has been requested, use the earliest date for the bring-up
- 3. Select the appropriate AMS reason(s) (you can select more than one)
- 4. Update the AMS Location to "Non-actionable"

#### **Workflow Reasons**

- NA Client information: Supporting information requested from the applicant
- NA Deferred: The application has been deferred
- NA Employer information: An employer questionnaire has been requested
- NA Files requested: Previous application files have been requested
- **NA Foreign Police Check**

**NA - Internal advice**: Internal advice has been requested (e.g. legal advice, no surprises process)

**NA - Medical assessment**: The applicant has a medical that is either under assessment by the HAT team or referred to a Medical Assessor

NA - NSC

**NA - NZ Police Check** 

**NA - PPI response** 

NA - Unlawful

**NA - Verification (IO):** The IO is performing verification on the application that has a long lead time (e.g. an interview or site visit has been scheduled)

**NA - Verification (referred):** A verification request has been made to either the Verification Support Team, another office, or a third party