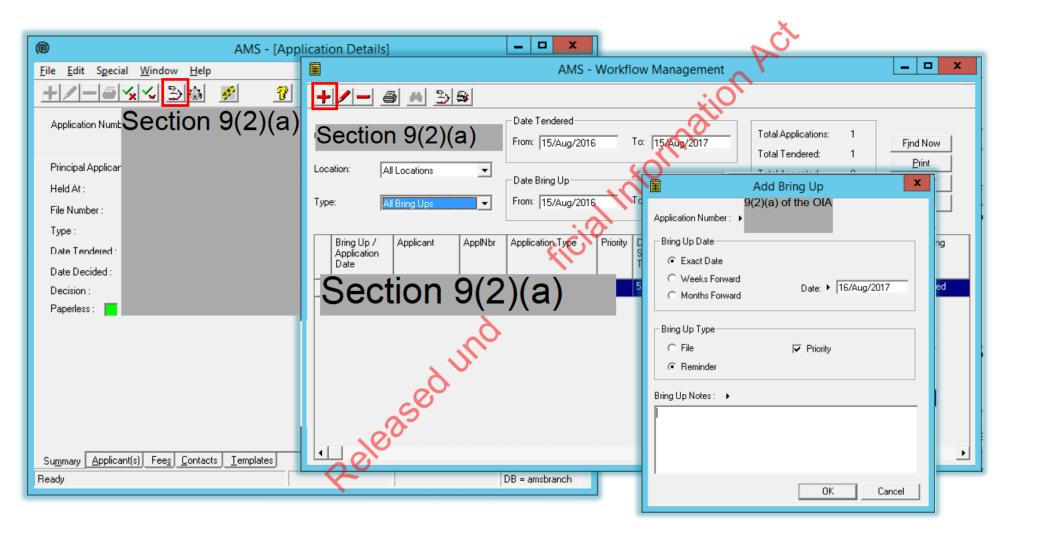

If you are assessing an application and further information is required:

- 1. Request the information as usual
- 2. Create a bring-up with the due date only one bring-up per application if more than one piece of information has been requested, use the earliest date for the bring-up
- 3. Select the appropriate AMS reason(s) (you can select more than one)
- 4. Update the AMS Location to "Non-actionable"

### Adding a Bring-Up