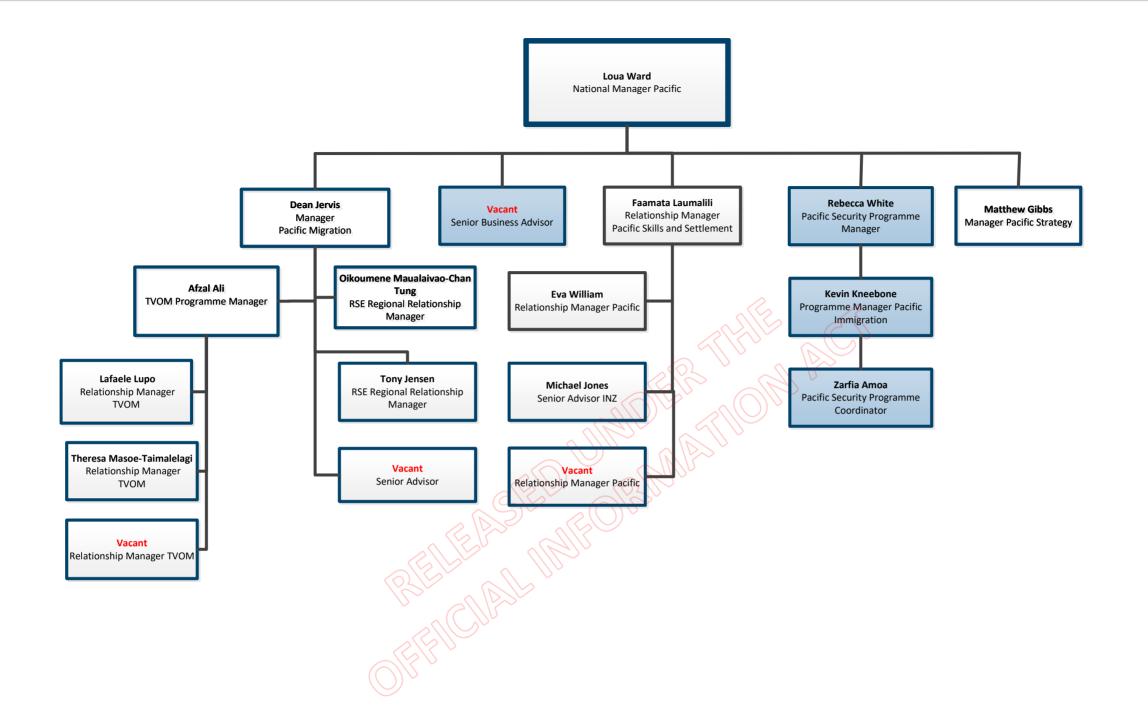

# **Business Support Team**

March 2023 Assurance branch

April 2023 Assurance branch

Refugee and Migrant Services Branch
Uses updated 06/06/2023
Wellington based

Wellington based

Refugee and Migrant Services Branch