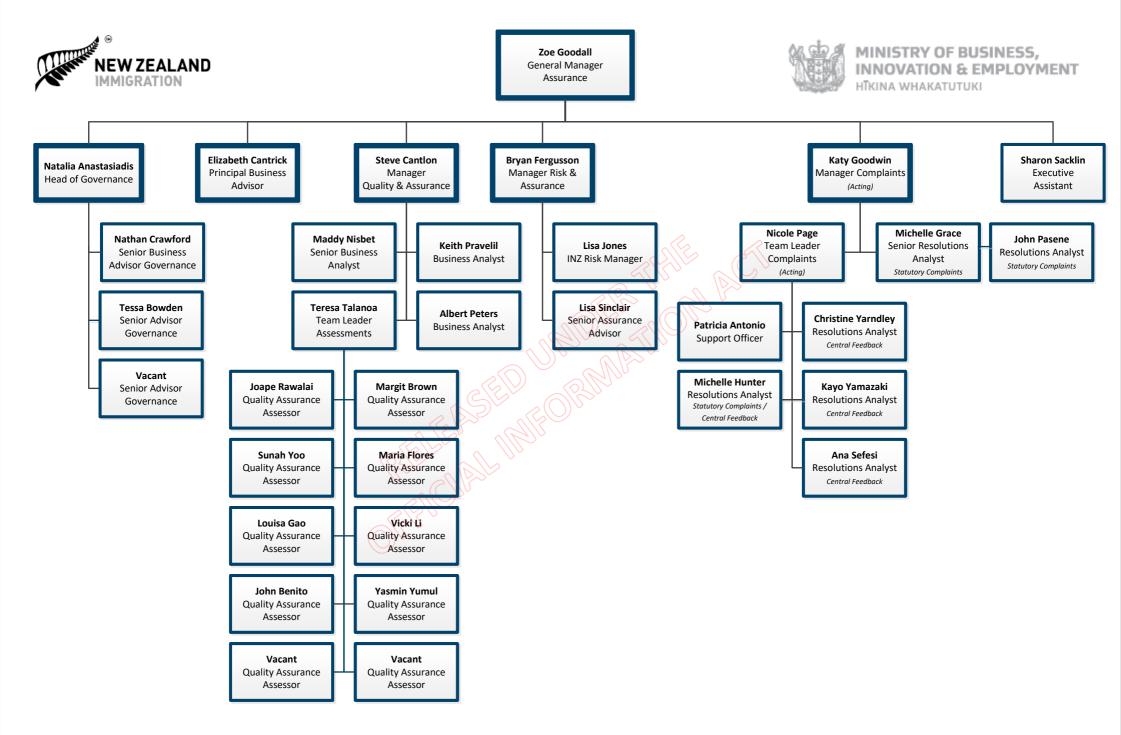

# **Business Support Team**

March 2023 Assurance branch

April 2023 Assurance branch

Refugee and Migrant Services Branch
Uses updated 06/06/2023
Wellington based

Wellington based

Refugee and Migrant Services Branch