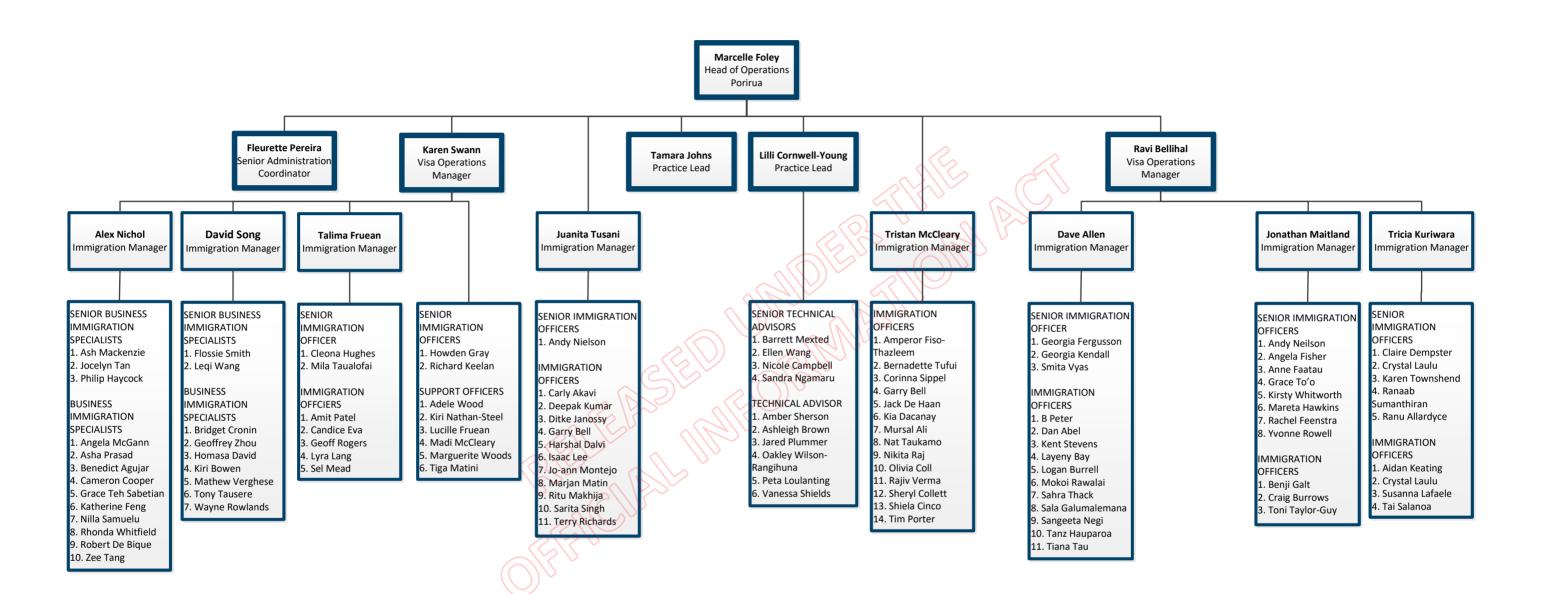

#### **Visa Processing Operations** Nick Tolan Christchurch Visa Processing Site 1 Head of Operations

**Visa Processing Operations** 