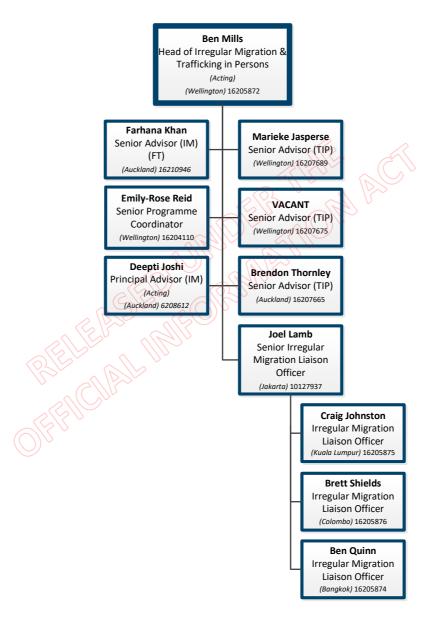

# Verification and Compliance Irregular Immigration & Trafficking in Persons Team

June 2023

**Karen Bishop** General Manager Enablement (Acting)