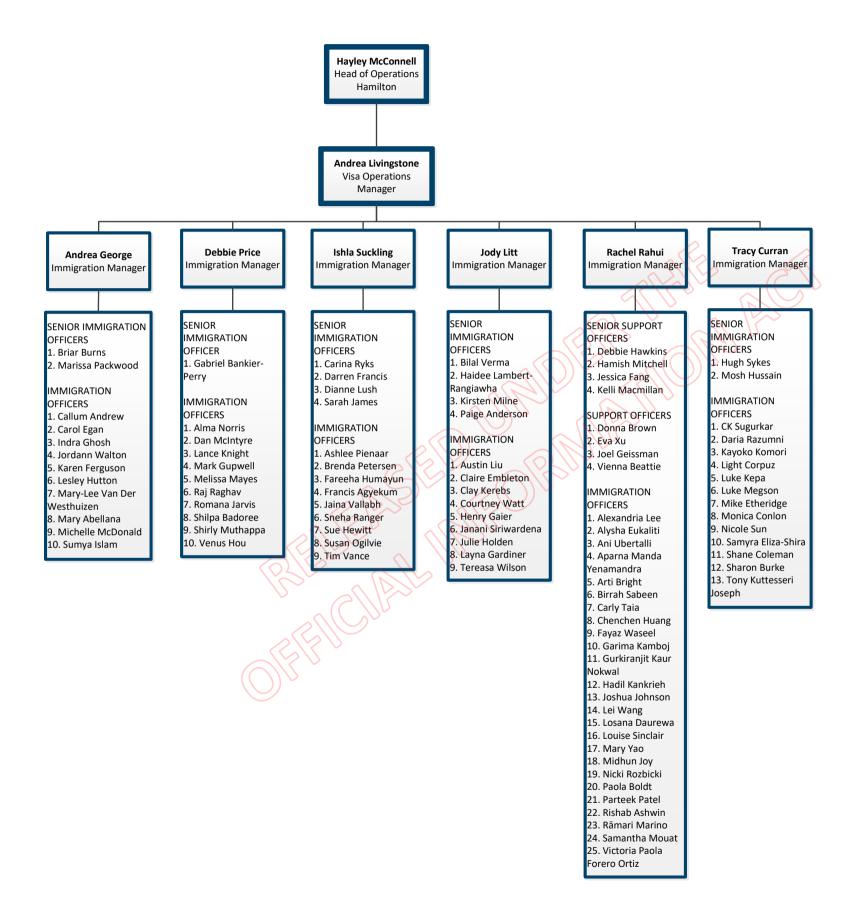

### Visa Processing Operations Christchurch Visa Operations Site 2

Visa Processing Operations
Christchurch Visa Operations Site 2
(continued)

Visa Processing Operations Hamilton Visa Operations (continued)

Visa Processing Operations Hamilton Visa Operations

Visa Processing Operations
Manukau Visa Operations continued

Visa Processing Operations Manukau Visa Operations

**Nathanael Mackay** Head of Operations Manukau