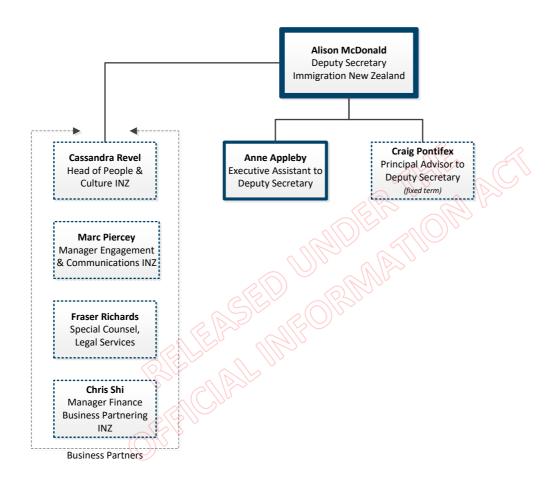

### Office of the Deputy Secretary





### **Immigration NZ**

Leadership Team









#### **Immigration NZ**

Office of the Associate Deputy Secretary





### **Operations, Tasking and Improvement**

Leadership





June 2023 Page 1 of 2





# **INZ - Verification and Compliance Organisation Chart**



## Verification and Compliance Leadership Team



# **Verification and Compliance**Business Support Team



June 2023





# **Verification and Compliance**

**Risk & Verification Offshore Team** 



(Beijing) 10149540



Investigations Team





# Verification and Compliance Allocation & Support Team



June 2023

# Verification and Compliance Irregular Immigration & Trafficking in Persons Team



June 2023



**Karen Bishop** General Manager Enablement (Acting)



### **Enablement Leadership Team**



May 2023





# **E