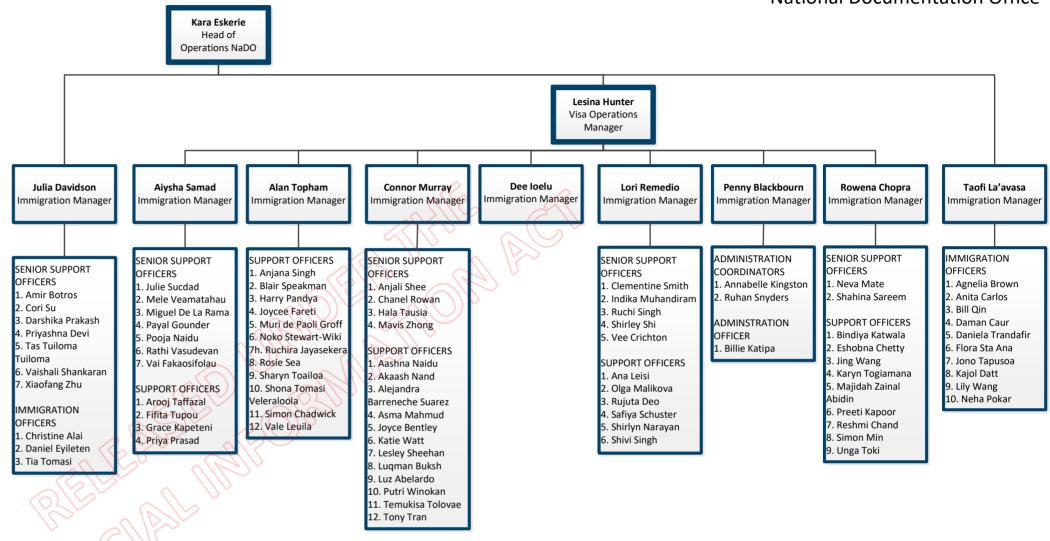

# Visa Processing Operations National Documentation Office

### Visa Processing Operations National Documentation Office