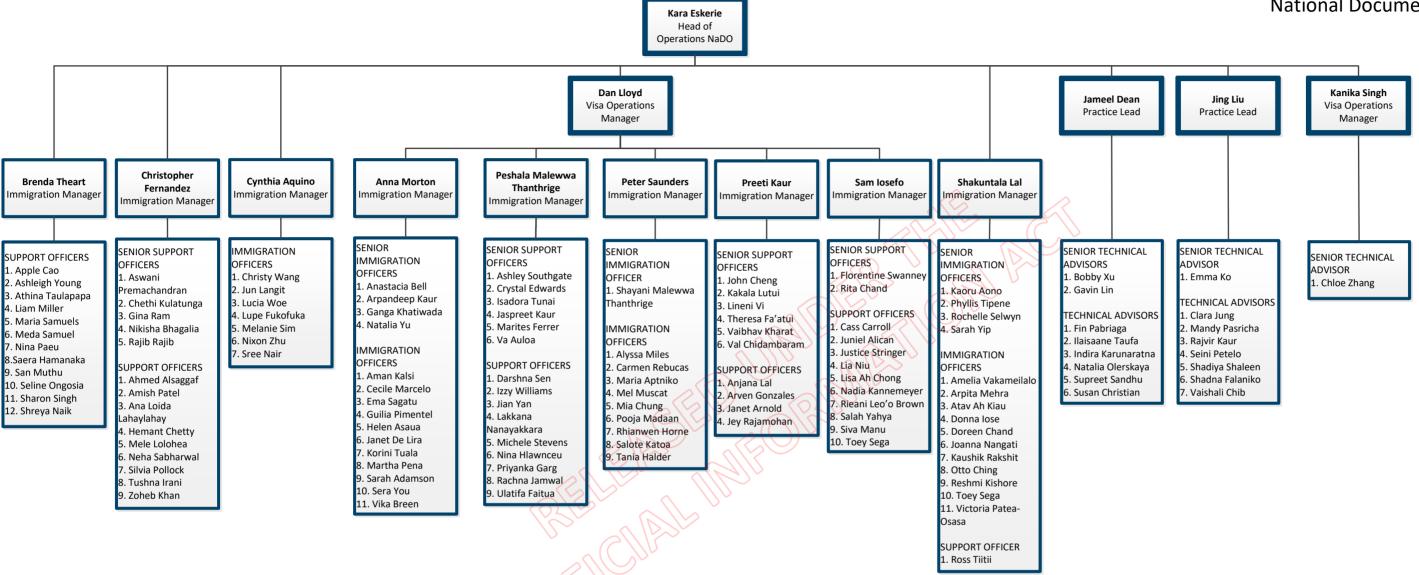

# Visa Processing Operations National Documentation Office

### Visa Processing Operations National Documentation Office