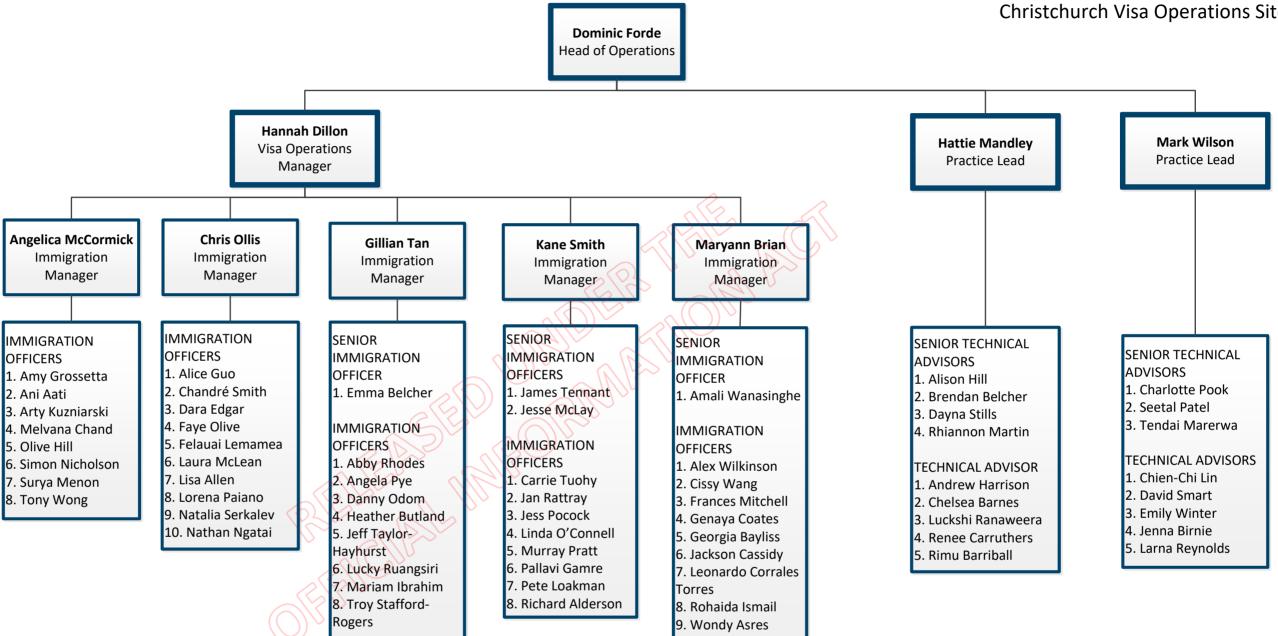

### Visa Processing Operations Christchurch Visa Operations Site 2

Visa Processing Operations
Christchurch Visa Operations Site 2
(continued)

Visa Processing Operations Hamilton Visa Operations (continued)