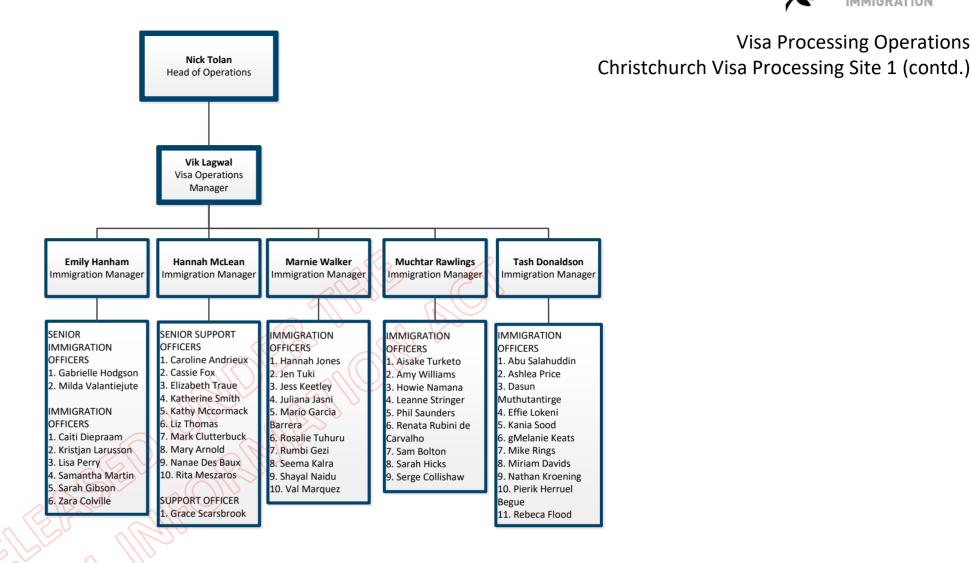

#### **Visa Processing Operations** Nick Tolan Christchurch Visa Processing Site 1 Head of Operations

**Visa Processing Operations** 

### Visa Processing Operations Christchurch Visa Operations Site 2

Visa Processing Operations
Christchurch Visa Operations Site 2
(continued)

Visa Processing Operations Hamilton Visa Operations (continued)