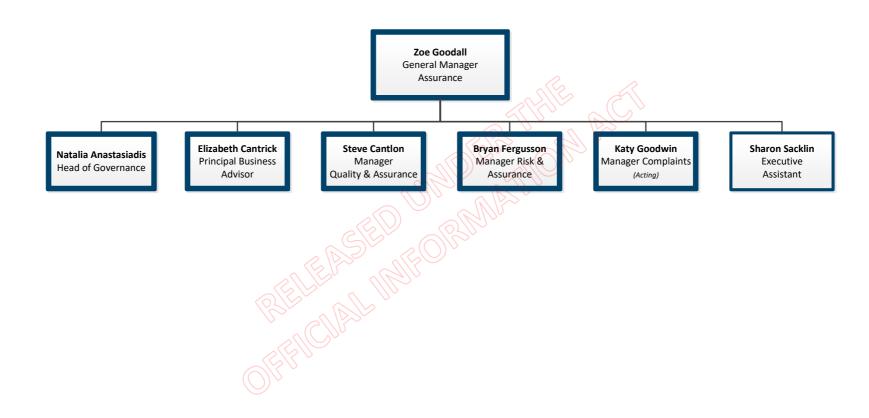

# **Business Support Team**

March 2023 Assurance branch

April 2023 Assurance branch

Refugee and Migrant Services Branch
Uses updated 06/06/2023
Wellington based

Wellington based

Refugee and Migrant Services Branch