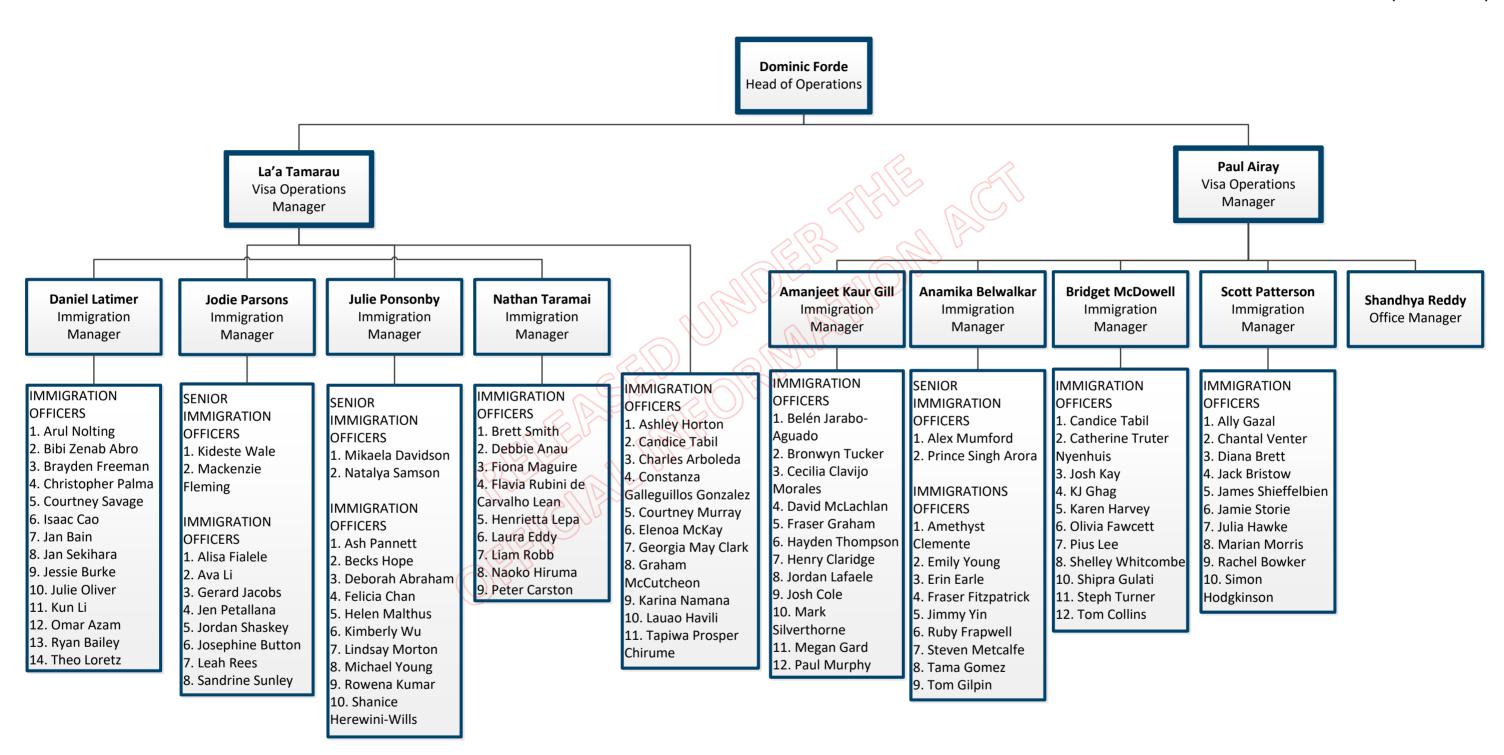

#### **Visa Processing Operations** Nick Tolan Christchurch Visa Processing Site 1 Head of Operations

**Visa Processing Operations** 

### Visa Processing Operations Christchurch Visa Operations Site 2

Visa Processing Operations
Christchurch Visa Operations Site 2
(continued)

Visa Processing Operations Hamilton Visa Operations (continued)