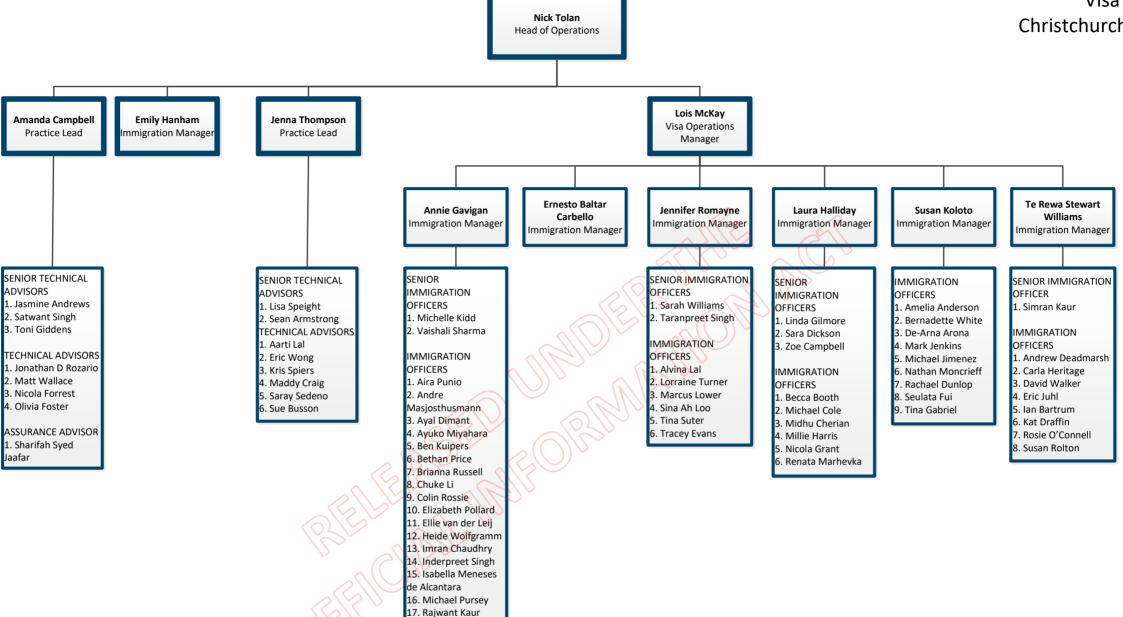

#### **Visa Processing Operations** Nick Tolan Christchurch Visa Processing Site 1 Head of Operations

**Visa Processing Operations** 