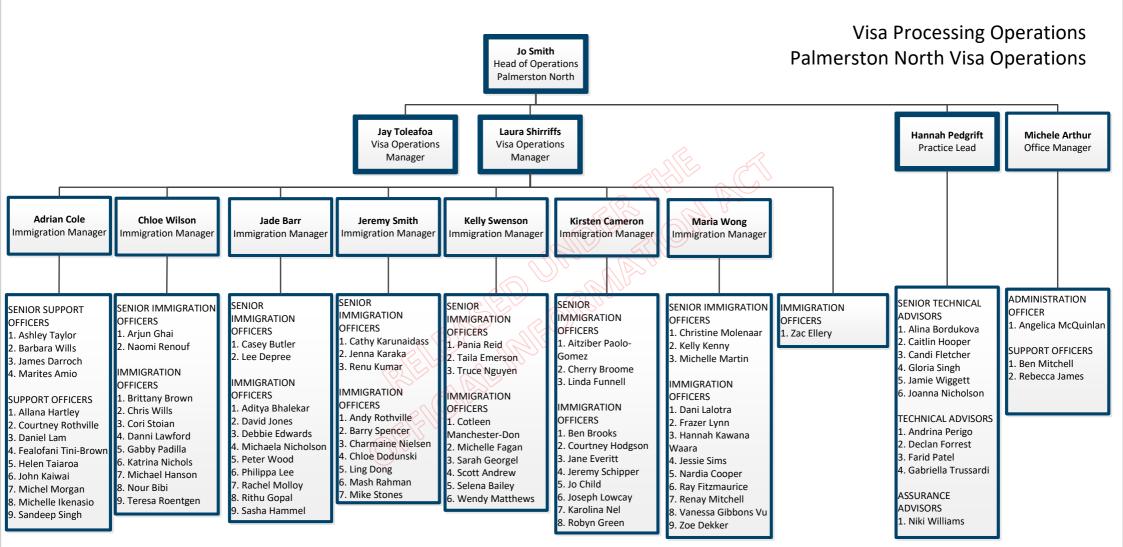

#### **Visa Processing Operations** Nick Tolan Christchurch Visa Processing Site 1 Head of Operations

**Visa Processing Operations** 