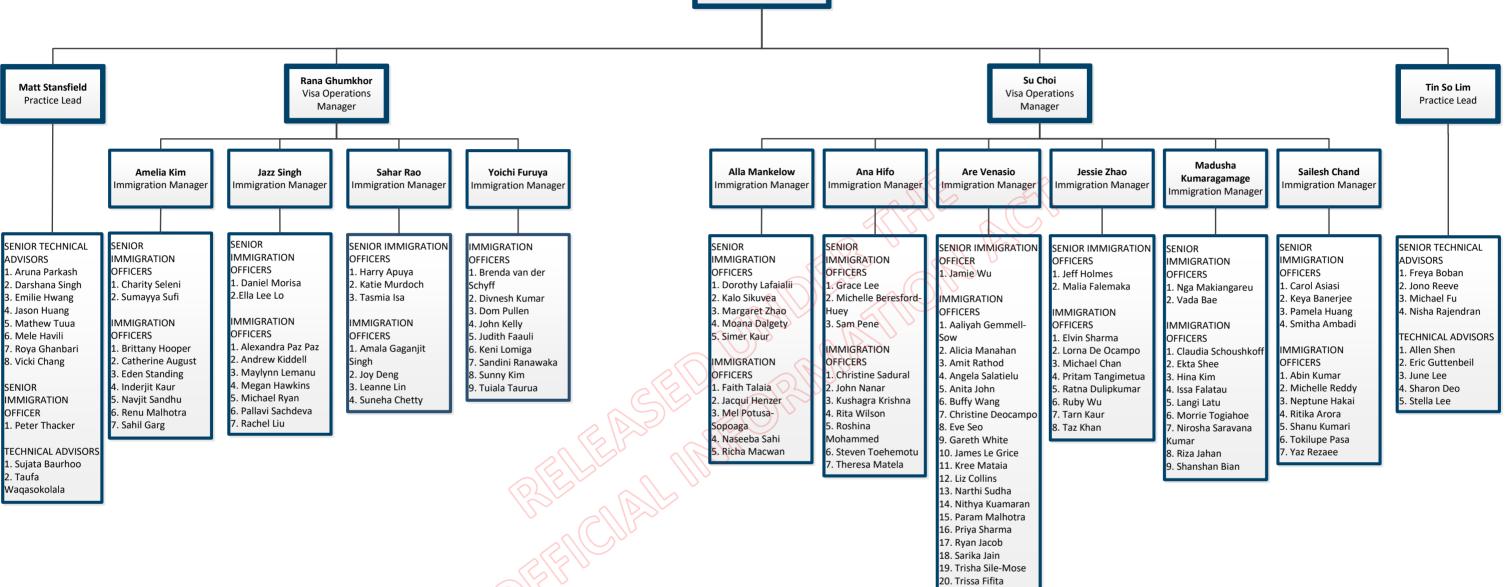

#### **Visa Processing Operations** Nick Tolan Christchurch Visa Processing Site 1 Head of Operations

**Visa Processing Operations** 