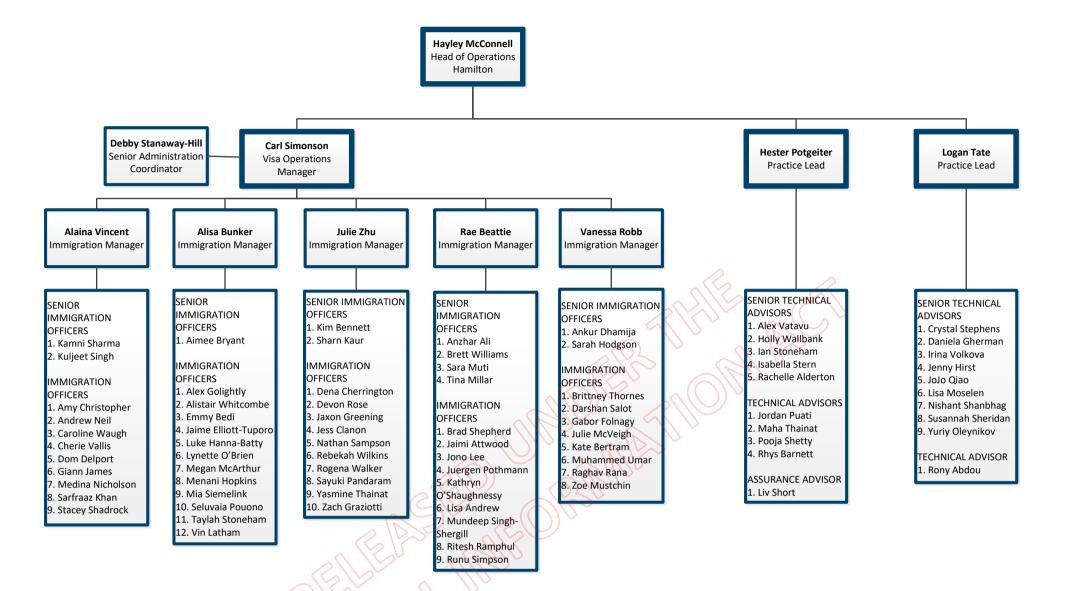

### Visa Processing Operations Christchurch Visa Operations Site 2

Visa Processing Operations
Christchurch Visa Operations Site 2
(continued)

Visa Processing Operations Hamilton Visa Operations (continued)

Visa Processing Operations Hamilton Visa Operations

Visa Processing Operations
Manukau Visa Operations continued

Visa Processing Operations Manukau Visa Operations

**Nathanael Mackay** Head of Operations Manukau