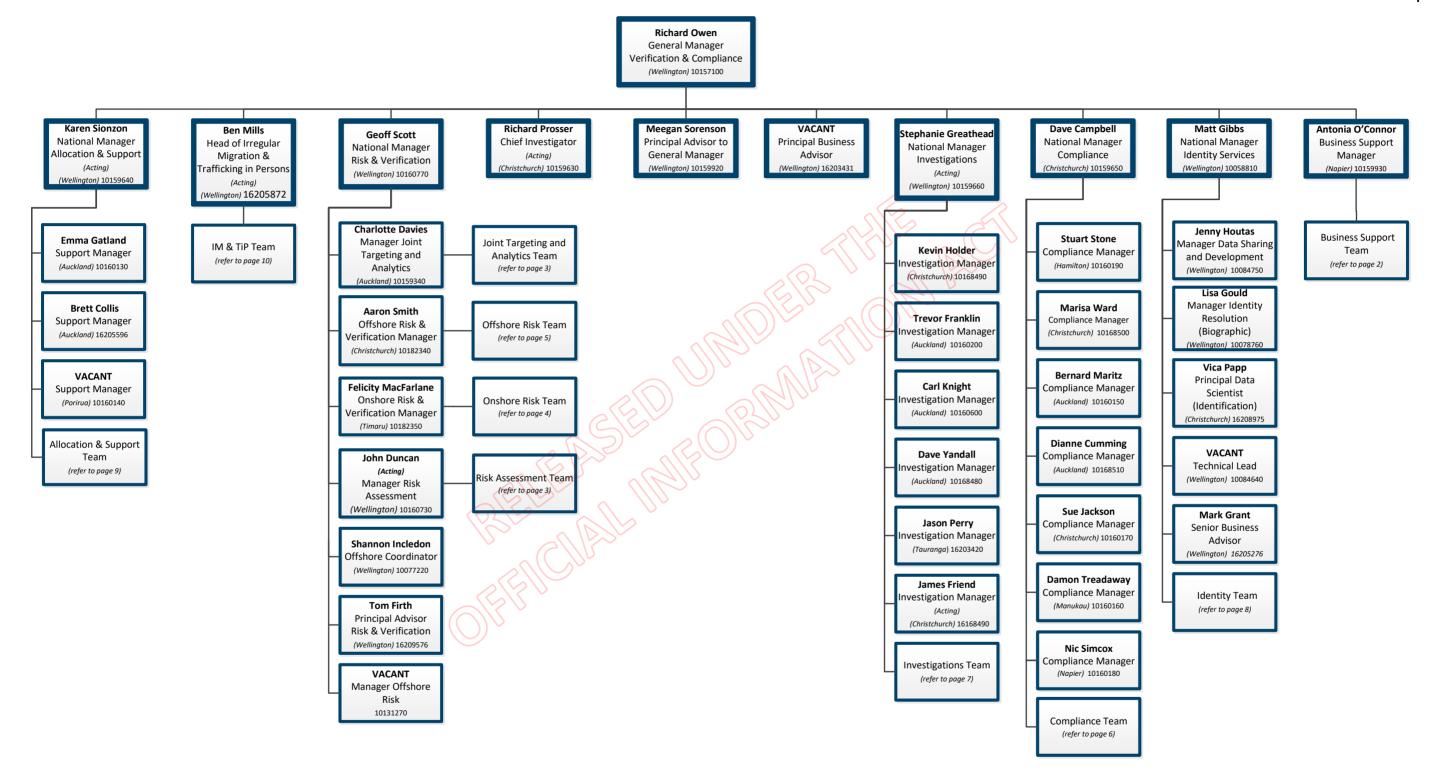

# **INZ - Verification and Compliance Organisation Chart**

## Verification and Compliance Leadership Team