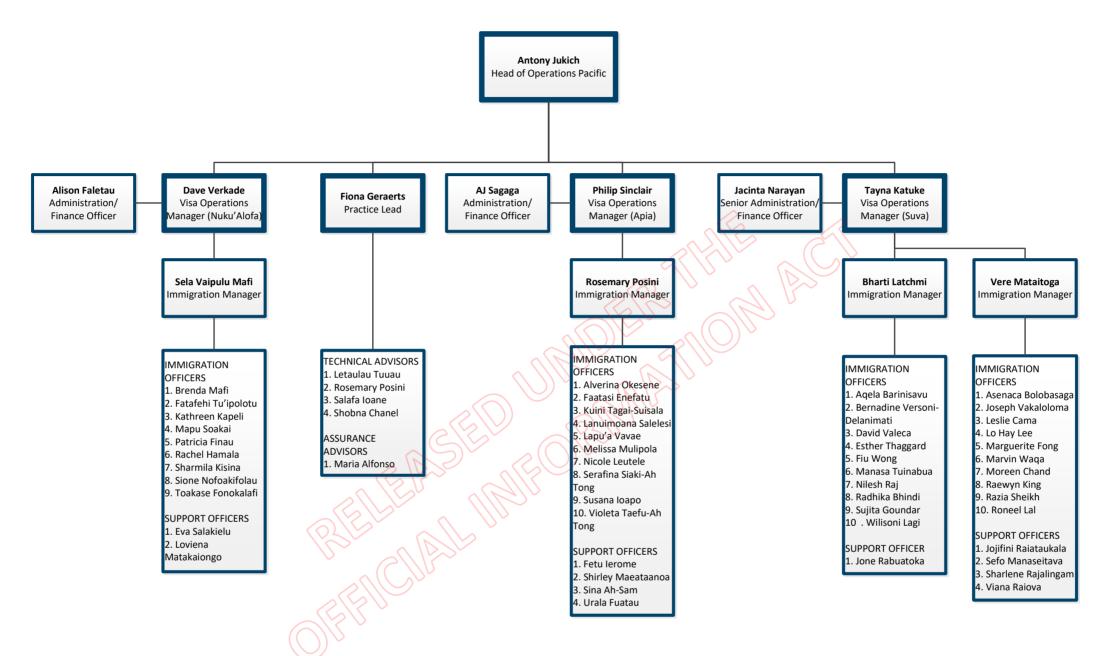

#### **Visa Processing Operations** Nick Tolan Christchurch Visa Processing Site 1 Head of Operations

**Visa Processing Operations** 