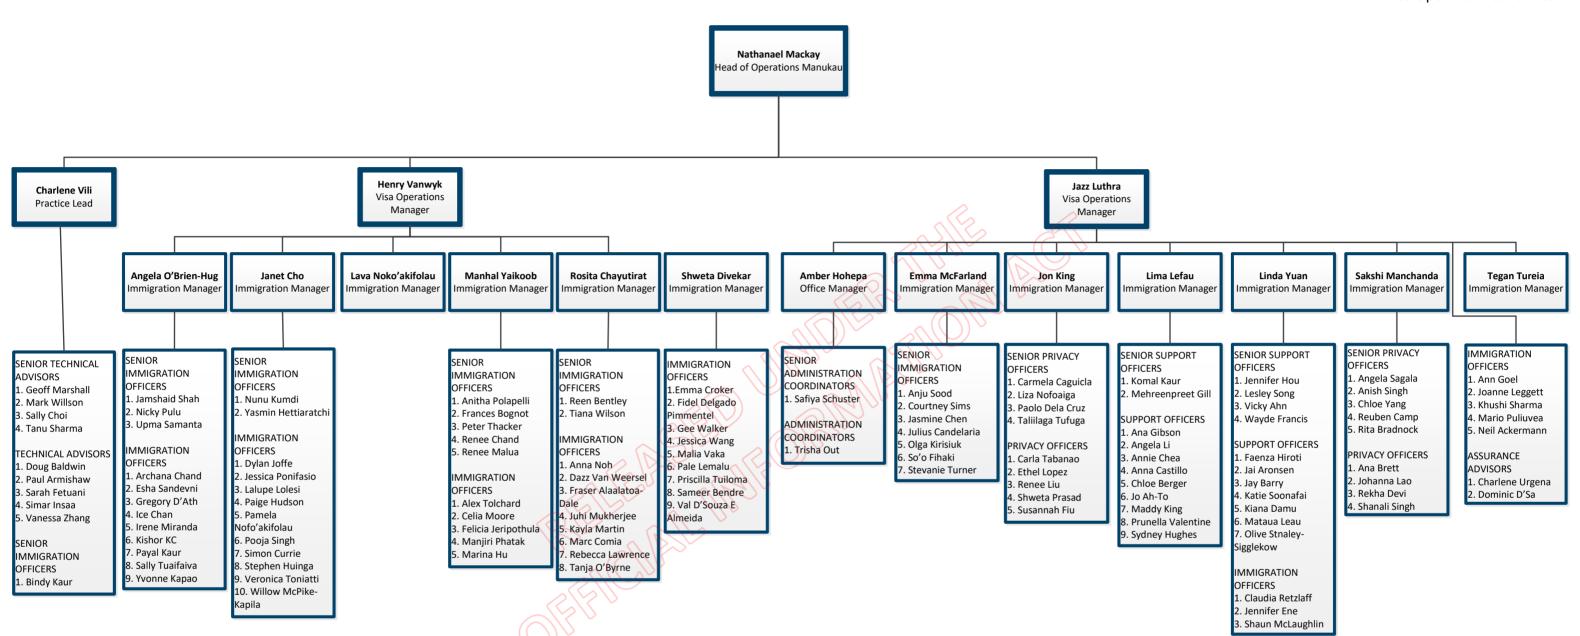

Visa Processing Operations Hamilton Visa Operations

Visa Processing Operations
Manukau Visa Operations continued

Visa Processing Operations Manukau Visa Operations

**Nathanael Mackay** Head of Operations Manukau