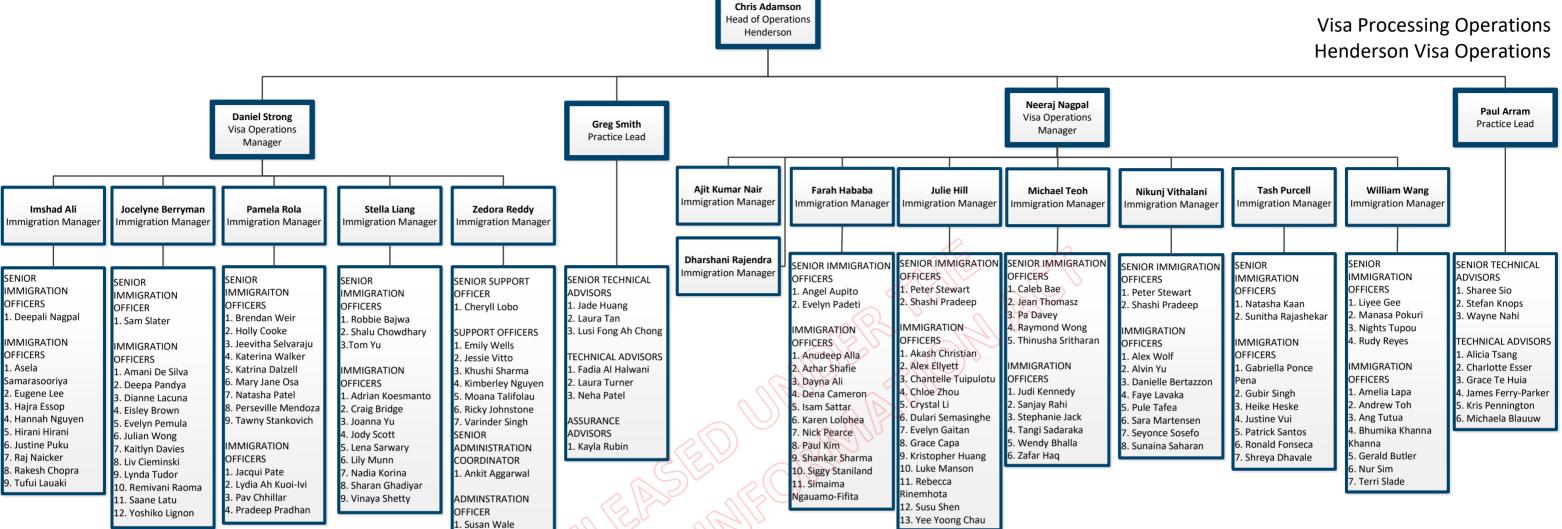

#### **Visa Processing Operations** Nick Tolan Christchurch Visa Processing Site 1 Head of Operations

**Visa Processing Operations** 