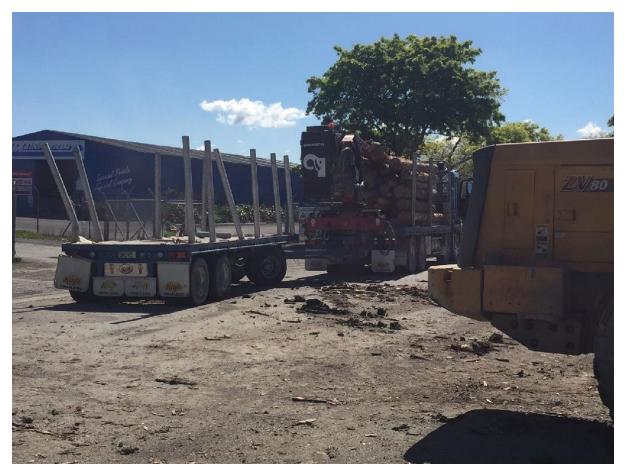

## **What Happened**

| Officer Notes: | was driving south on one hour Road. He had a load of logs on his truck and trailer. He was turning right into Norman Avenue. As he got to the railway lines the bills and lights activated. He continued on across the railway line the train at the back of his trailer. |
|----------------|---------------------------------------------------------------------------------------------------------------------------------------------------------------------------------------------------------------------------------------------------------------------------|
| Objects Hit:   | Nil                                                                                                                                                                                                                                                                       |
| Crash Diagram: | See final page of this report.                                                                                                                                                                                                                                            |

### **Vehicles Involved**

| Vehicle:              |                     |                           |       |  |
|-----------------------|---------------------|---------------------------|-------|--|
| Vehicle Type:         | Heavy Motor ∀ehicle | CAS Vehicle Type:         | Truck |  |
| Primary Colour:       |                     | Secondary Colour:         | N/A   |  |
| WoF/CoF Expiry:       |                     | TSL:                      | N/A   |  |
| Additional Devices:   |                     | Total Passengers (Front): | 1     |  |
| Total Passengers (Rea | ar)                 | Total Passengers (Other): | 0     |  |
| Vehicle Usage:        | Logging truck       |                           |       |  |

#### **HEAVY VEHICLE DETAILS**

| Load Type:           |        | Load Description:                |
|----------------------|--------|----------------------------------|
| Load Height:         | metres | Load Secured?                    |
| Overweight Permit #: |        | Complies with Overweight Permit? |
| Underrun Protection: |        |                                  |