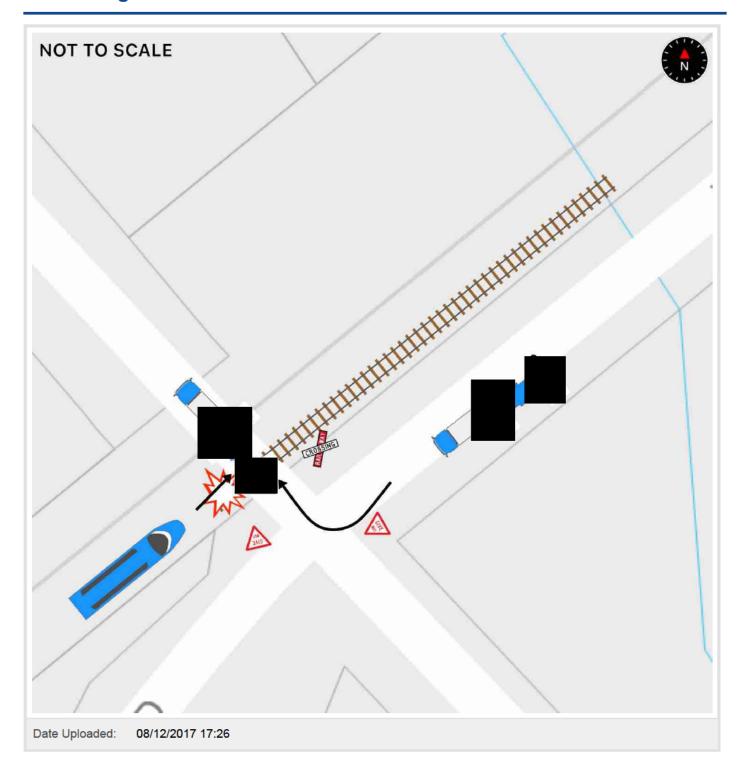

## **What Happened**

| Officer Notes: | was driving south on one hour Road. He had a load of logs on his truck and trailer. He was turning right into Norman Avenue. As he got to the railway lines the bills and lights activated. He continued on across the railway line the train at the back of his trailer. |
|----------------|---------------------------------------------------------------------------------------------------------------------------------------------------------------------------------------------------------------------------------------------------------------------------|
| Objects Hit:   | Nil                                                                                                                                                                                                                                                                       |
| Crash Diagram: | See final page of this report.                                                                                                                                                                                                                                            |

## **Crash Diagram**

Report run: 11/12/2017 09:16 Page: 11 of 11