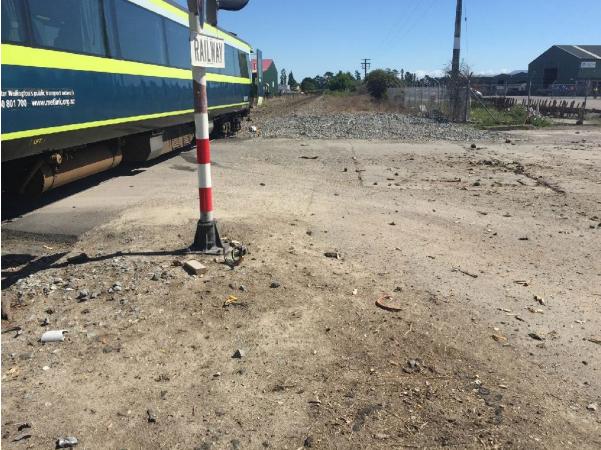

## **What Happened**

| Officer Notes: | was driving south on one hour Road. He had a load of logs on his truck and trailer. He was turning right into Norman Avenue. As he got to the railway lines the bills and lights activated. He continued on across the railway line the train at the back of his trailer. |
|----------------|---------------------------------------------------------------------------------------------------------------------------------------------------------------------------------------------------------------------------------------------------------------------------|
| Objects Hit:   | Nil                                                                                                                                                                                                                                                                       |
| Crash Diagram: | See final page of this report.                                                                                                                                                                                                                                            |

## **Crash Diagram**

Report run: 11/12/2017 09:16 Page: 11 of 11