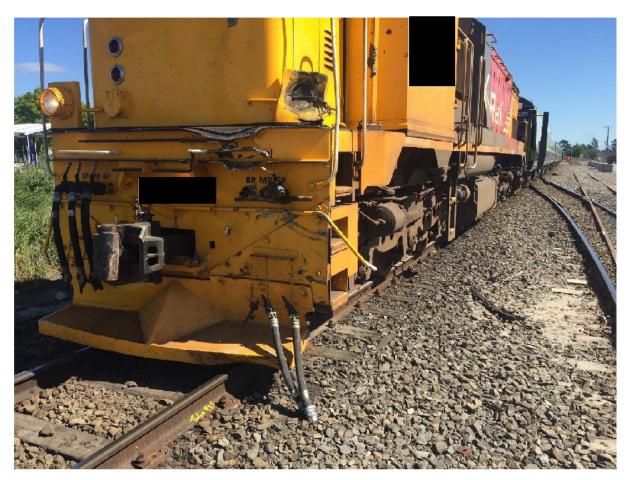

## **What Happened**

| Officer Notes: | was driving south on one hour Road. He had a load of logs on his truck and trailer. He was turning right into Norman Avenue. As he got to the railway lines the bills and lights activated. He continued on across the railway line the train at the back of his trailer. |
|----------------|---------------------------------------------------------------------------------------------------------------------------------------------------------------------------------------------------------------------------------------------------------------------------|
| Objects Hit:   | Nil                                                                                                                                                                                                                                                                       |
| Crash Diagram: | See final page of this report.                                                                                                                                                                                                                                            |