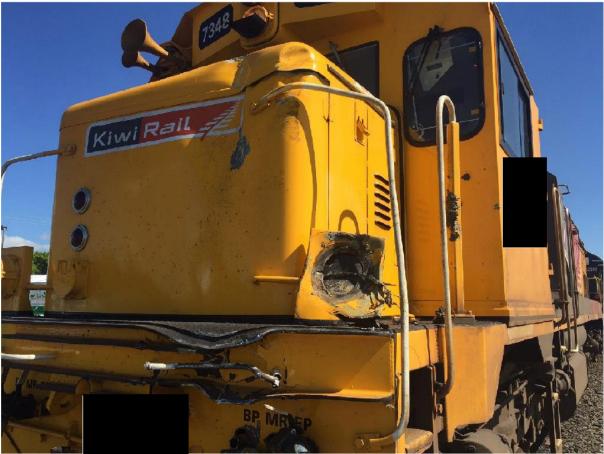

## **What Happened**

| Officer Notes: | was driving south on one hour Road. He had a load of logs on his truck and trailer. He was turning right into Norman Avenue. As he got to the railway lines the bills and lights activated. He continued on across the railway line the train at the back of his trailer. |
|----------------|---------------------------------------------------------------------------------------------------------------------------------------------------------------------------------------------------------------------------------------------------------------------------|
| Objects Hit:   | Nil                                                                                                                                                                                                                                                                       |
| Crash Diagram: | See final page of this report.                                                                                                                                                                                                                                            |