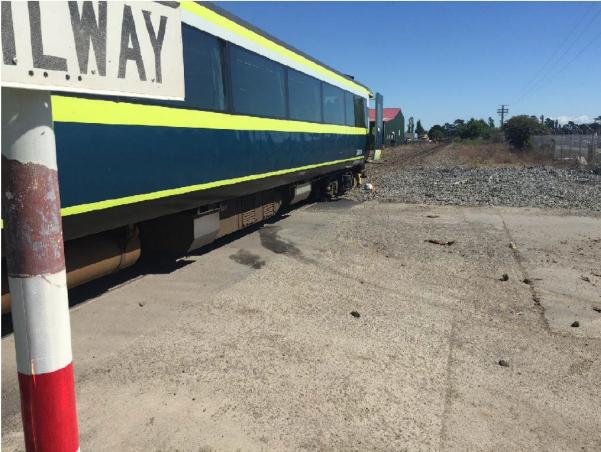

## **What Happened**

| Officer Notes: | was driving south on one hour Road. He had a load of logs on his truck and trailer. He was turning right into Norman Avenue. As he got to the railway lines the bills and lights activated. He continued on across the railway line the train at the back of his trailer. |
|----------------|---------------------------------------------------------------------------------------------------------------------------------------------------------------------------------------------------------------------------------------------------------------------------|
| Objects Hit:   | Nil                                                                                                                                                                                                                                                                       |
| Crash Diagram: | See final page of this report.                                                                                                                                                                                                                                            |

## **Crash Diagram**

Report run: 11/12/2017 09:16 Page: 11 of 11