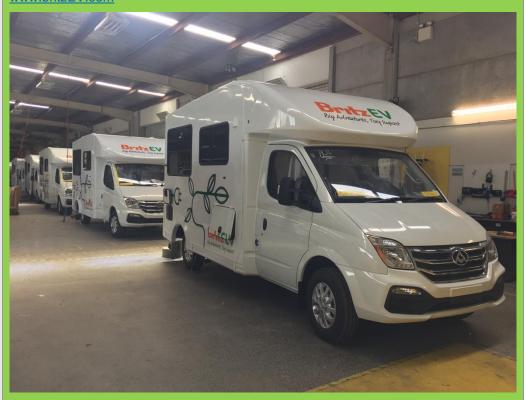

# Overall project success

The EV programme at *thI* has achieved significant progress over the past two months surpassing its commitment of a user trial with production near complete in building 10x 100% Electric Motorhomes ready for rental pickups from the 17<sup>th</sup> December. The EV proposition launched 29 October to be fully bookable on <a href="https://www.britz.co.nz">www.britz.co.nz</a> & <a href="https://www.britz.co.nz">www.britz.co.nz</a>