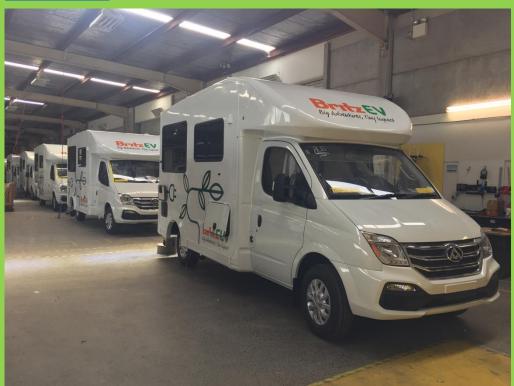

## Overall project success

The EV programme at *thI* has achieved significant progress over the past two months surpassing its commitment of a user trial with production near complete in building 10x 100% Electric Motorhomes ready for rental pickups from the 17<sup>th</sup> December. The EV proposition launched 29 October to be fully bookable on <a href="https://www.britz.co.nz">www.britz.co.nz</a> & <a href="https://www.britz.co.nz">www.britz.co.nz</a>

*thI* continues to participate in Electric Events such as Big Boys Toys in November with many more being scheduled into 2019 i.e. take-charge Christchurch, COVI,

Media mentions are positive with two Seven Sharp segments and a feature for 3News scheduled to air in December covering options for charging your EV while on holiday.