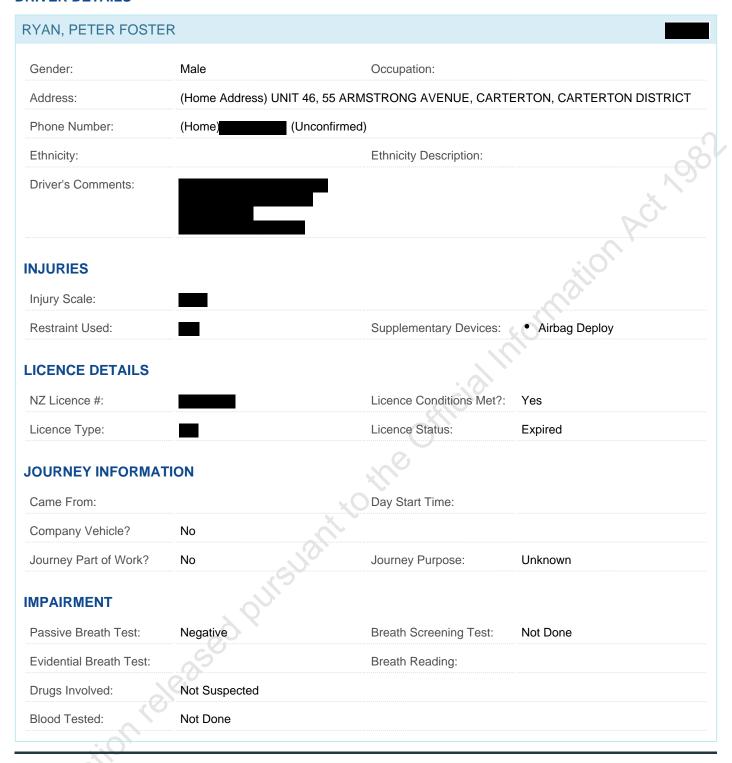

nt): | 0         | 700 |
| Total Passengers (Rea | ar)                    | Total Passengers (Other): |           | ~`` |
| Vehicle Usage:        | Private                |                           |           |     |

#### **SPEED AND TRAVEL DIRECTION**

| Road Travelled On:       | Belvedere      | Travel Direction: West            |  |
|--------------------------|----------------|-----------------------------------|--|
| State Before Crash:      | Moving forward | Suspected Speed Before kmh Crash: |  |
| Too Fast for Conditions? | No             |                                   |  |

#### **DAMAGE SEVERITY AND LOCATION**

Damage Severity:

• Minor/moderate
• Extensive

General Damage Location: General
• Extensive

Report run: 23/07/2020 07:24 Page: 2 of 10

#### **DRIVER DETAILS**



Report run: 23/07/2020 07:24 Page: 3 of 10

### **Other Vehicles Involved**

There are no Other Vehicles Involved (e.g. Cycles) on this Traffic Crash Report. Information released pursuant to the Official Information released p

Report run: 23/07/2020 07:24 Page: 4 of 10

### **Pedestrians**

There are no Pedestrians on this Traffic Crash Report. Information released pursuant to the Official Information released pursuant to the

Report run: 23/07/2020 07:24 Page: 5 of 10

#### Witnesses

There are no Witnesses on this Traffic Crash Report. Information rate assed pursuant to the Official Information rate assed pursuant to the

Report run: 23/07/2020 07:24 Page: 6 of 10

### **Environment and Road Conditions**

| DI O                           | 100           | Temporary Speed Lim   |