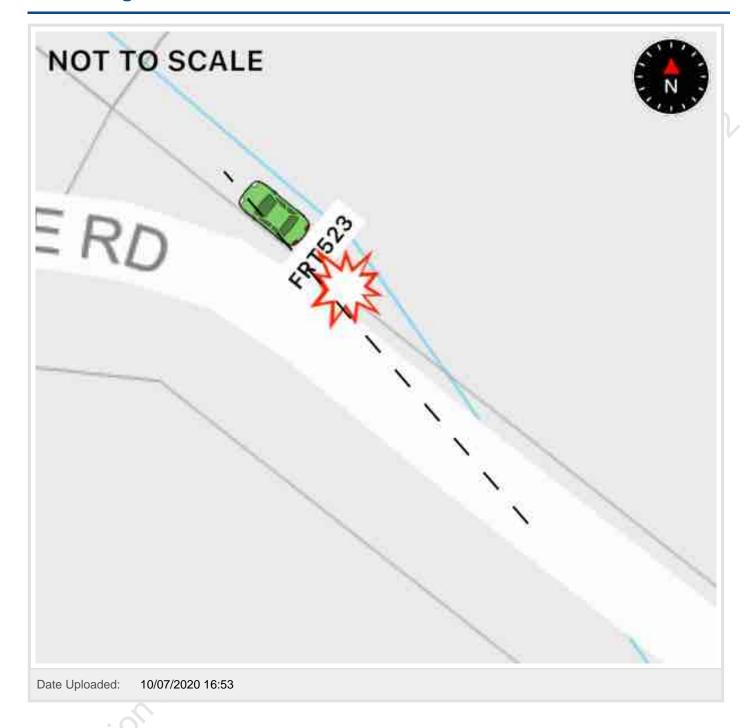

## **What Happened**

| Officer Notes: | Driver travelling West on BELVEDERS and come to stop in a paddock | E ROAD has crossed the centre line, crashed through a fence |
|----------------|-------------------------------------------------------------------|-------------------------------------------------------------|
| Objects Hit:   | Fence                                                             | O,,,                                                        |
| Crash Diagram: | See final page of this report.                                    | Q                                                           |

## **Crash Diagram**

Report run: 23/07/2020 07:24 Page: 9 of 10